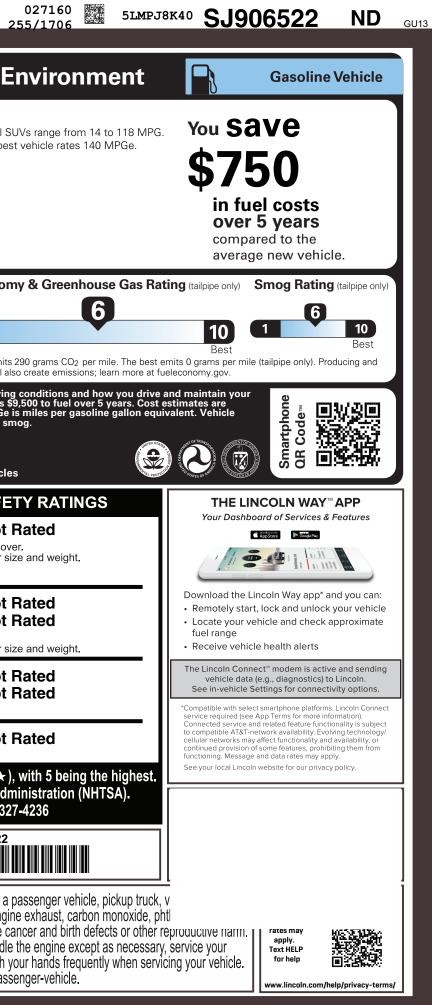

| Safety Adr<br>or 1-888-32<br>DSJ906522<br>maintaining a<br>nacluding engi<br>ia to cause c<br>st, do not idle<br>ves or wash         |