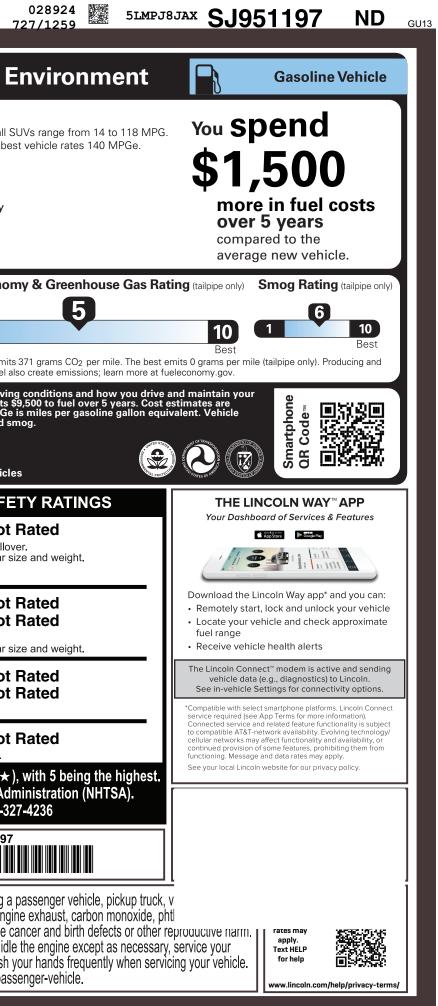

| exhaust, do not idle                                                                                                                                                                                                                                                                                                                   |