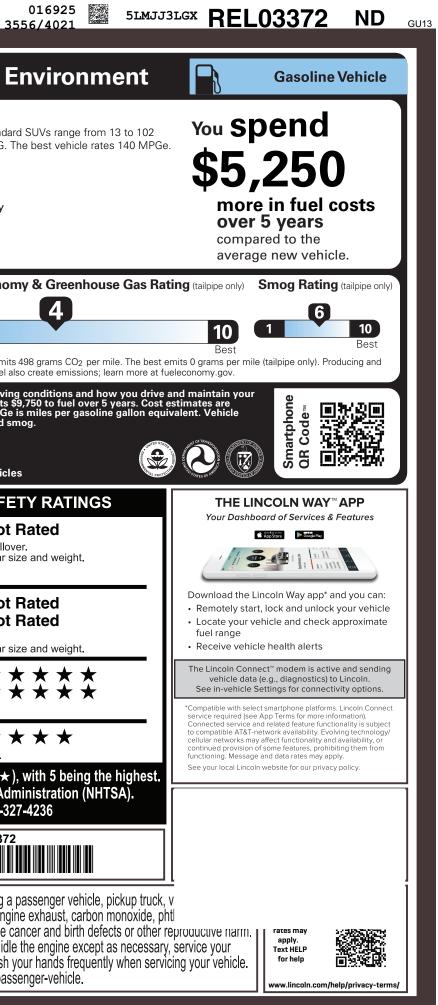

|                                                                                                                                                                                     | nd maintaining<br>als including en<br>fornia to cause<br>haust, do not in<br>gloves or was                                                                                                                                    |