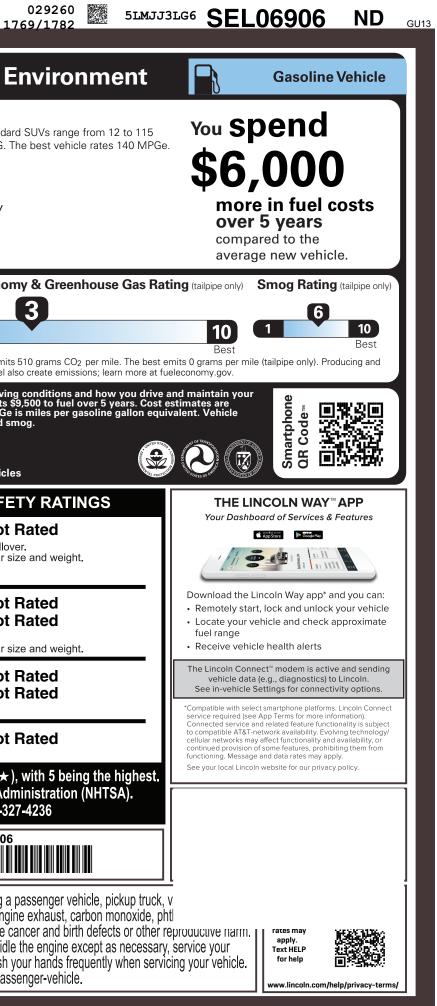

|                                                                                                                                                                                                                        | 6SEL06906<br>maintaining a pass<br>including engine e<br>nia to cause cance<br>ust, do not idle the<br>oves or wash your |