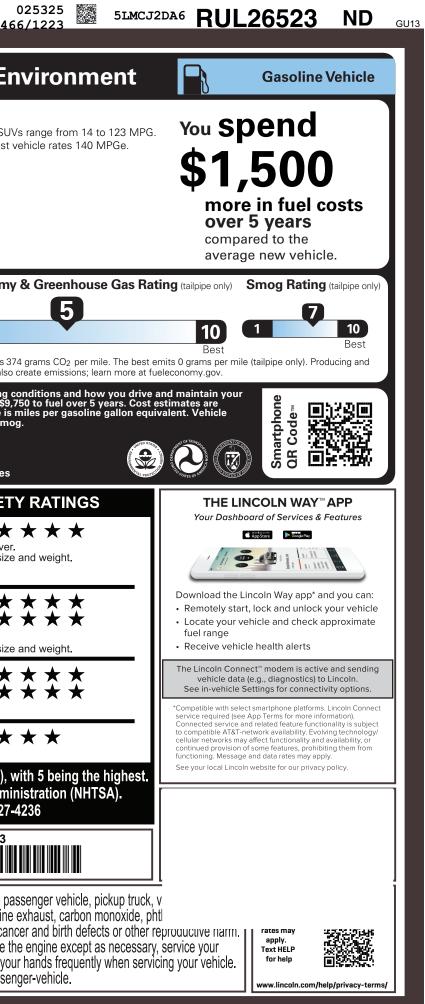

| breathing ext                                                                                                                                                                                                                | haust, do not idle the<br>gloves or wash your l                                                                                                                                                                                                                                                                 |