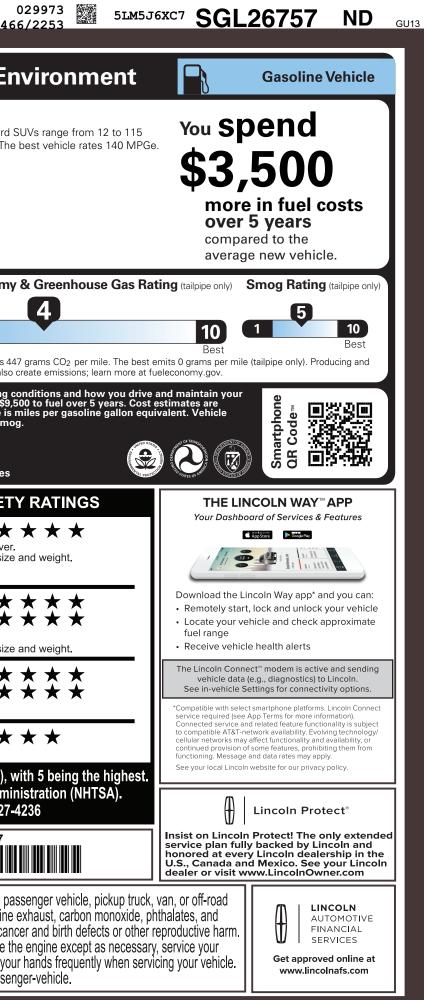

FD

|                                                                                                                                                                                                                                                                           |                                            |                                                                                                                                                                                                                                                        | VIATOR                                                       |                                                                            | sg <b>L26</b> '                                                                                                                                                                                                                                                             | 757                                      | EPA<br>DOT Fuel Econ                                                                                                                                                                                                                                                                                                                                                                                                                                                                                                                                                                                                                                                                                                                                                                                                                                                                                                                                                                                                                                                                                                                                                                                                                                                                                                                                                                                                                                                                                                                                                                                                                                                                                                                                                                                                                                                                                                                                                                                                                                                                                                                  | omy and E                                                                         | n                   |
|---------------------------------------------------------------------------------------------------------------------------------------------------------------------------------------------------------------------------------------------------------------------------|--------------------------------------------|--------------------------------------------------------------------------------------------------------------------------------------------------------------------------------------------------------------------------------------------------------|--------------------------------------------------------------|----------------------------------------------------------------------------|-----------------------------------------------------------------------------------------------------------------------------------------------------------------------------------------------------------------------------------------------------------------------------|------------------------------------------|---------------------------------------------------------------------------------------------------------------------------------------------------------------------------------------------------------------------------------------------------------------------------------------------------------------------------------------------------------------------------------------------------------------------------------------------------------------------------------------------------------------------------------------------------------------------------------------------------------------------------------------------------------------------------------------------------------------------------------------------------------------------------------------------------------------------------------------------------------------------------------------------------------------------------------------------------------------------------------------------------------------------------------------------------------------------------------------------------------------------------------------------------------------------------------------------------------------------------------------------------------------------------------------------------------------------------------------------------------------------------------------------------------------------------------------------------------------------------------------------------------------------------------------------------------------------------------------------------------------------------------------------------------------------------------------------------------------------------------------------------------------------------------------------------------------------------------------------------------------------------------------------------------------------------------------------------------------------------------------------------------------------------------------------------------------------------------------------------------------------------------------|-----------------------------------------------------------------------------------|---------------------|
|                                                                                                                                                                                                                                                                           | 2025 AWD P<br>119" WHEEL<br>TWIN-TURB      | REMIERE II                                                                                                                                                                                                                                             | EXTE<br>WH<br>V6 INTE                                        | EXTERIOR<br>WHISPER BLUE MET CC<br>INTERIOR<br>LT SPACE GRAY SFT TOUCH SEA |                                                                                                                                                                                                                                                                             |                                          | Fuel Economy                                                                                                                                                                                                                                                                                                                                                                                                                                                                                                                                                                                                                                                                                                                                                                                                                                                                                                                                                                                                                                                                                                                                                                                                                                                                                                                                                                                                                                                                                                                                                                                                                                                                                                                                                                                                                                                                                                                                                                                                                                                                                                                          | MPG Standard<br>MPG. TH                                                           | d S                 |
| STANDARD EQUIPMENT INCLUD                                                                                                                                                                                                                                                 |                                            | CHARGE                                                                                                                                                                                                                                                 |                                                              |                                                                            | SAFETY/SECURITY                                                                                                                                                                                                                                                             |                                          |                                                                                                                                                                                                                                                                                                                                                                                                                                                                                                                                                                                                                                                                                                                                                                                                                                                                                                                                                                                                                                                                                                                                                                                                                                                                                                                                                                                                                                                                                                                                                                                                                                                                                                                                                                                                                                                                                                                                                                                                                                                                                                                                       | 17 25                                                                             |                     |
| EXTERIORINTERIOR• EASY FUEL CAPLESS FILLER• 13.2" LCD CNTRSTCK SCRN• FULL LED HEADLAMPS• 12.4" LCD DIG INSTR CLUSTE• GRILLE - CHROME MESH• AUTO-DIMMING REARVIEW MIRR• LED DAYTIME RUNNING LAMPS• DUAL ILLUM VANITY MIRRORS• LIGHT TOUCH HANDLE• HTD/VENTILATED FRT SEATS |                                            |                                                                                                                                                                                                                                                        | AND ODOR FILTER<br>• INTELL ACCESS W/P<br>• LANE-KEEPING SYS | CABIN PARTICULATE                                                          |                                                                                                                                                                                                                                                                             | TH RSC®<br>ANOPY®<br>SS KNEE<br>GE FRONT | combined city/hwy <b>5.0</b> gallons per 100                                                                                                                                                                                                                                                                                                                                                                                                                                                                                                                                                                                                                                                                                                                                                                                                                                                                                                                                                                                                                                                                                                                                                                                                                                                                                                                                                                                                                                                                                                                                                                                                                                                                                                                                                                                                                                                                                                                                                                                                                                                                                          | city highway<br>0 miles                                                           |                     |
| MIRRORS-HEATED/AUTOFOLD/     SIGNAL/MEMORY/DRV AUTODIM/     ONE TOUC     SECURITY APPROACH LAMPS     OPEN ON APPROACH-PWR LFTGT     PANORAMIC VISTA ROOF® W/     SEATS-CO     POWER SHADE     PRIVACY GLASS     W/LUMBAR                                                  |                                            | LIMATE CONTROL • REAR VIEW                                                                                                                                                                                                                             |                                                              | HENCE<br>DES<br>AAK)<br>Y:4YR PLAN<br>RS                                   | <ul> <li>PERIMETER ANTI-THEFT</li> <li>PERSONAL SAFETY SYSTEM™</li> <li>PRE-COLLISION ASSIST W/AEB</li> <li>TIRE PRESSURE MONITOR SYS</li> </ul> WARRANTY <ul> <li>4YR/50K MILE WARRANTY</li> <li>4YR/50K PICKUPDELIVERY SVC</li> <li>6YR/70K MI POWERTRAIN WARR</li> </ul> |                                          | Annual fuel COS<br>\$2,60<br>Actual results will vary for many results will vary f | This vehicle emits<br>distributing fuel als                                       | : 447<br>so ci      |
| INCLUDED ON THIS VEHICLE                                                                                                                                                                                                                                                  | (MSRP)                                     |                                                                                                                                                                                                                                                        |                                                              | PRICE INFOR                                                                | MATION                                                                                                                                                                                                                                                                      | (MSRP)                                   | Actual results will vary for many r<br>vehicle. The average new vehicle<br>based on 15,000 miles per year at<br>emissions are a significant cause                                                                                                                                                                                                                                                                                                                                                                                                                                                                                                                                                                                                                                                                                                                                                                                                                                                                                                                                                                                                                                                                                                                                                                                                                                                                                                                                                                                                                                                                                                                                                                                                                                                                                                                                                                                                                                                                                                                                                                                     | of climate change and sm                                                          | 9,5(<br>is m<br>nog |
| EQUIPMENT GROUP 101A<br>•WIRELESS CHARGING PAD<br>•HEAD-UP DISPLAY<br>•BLUECRUISE EQUIP: 4 YEAR INCL                                                                                                                                                                      | 3,500.00                                   |                                                                                                                                                                                                                                                        |                                                              | BASE PRICE<br>TOTAL OPTIONS                                                |                                                                                                                                                                                                                                                                             | \$61,495.00<br>4,450.00                  | fueleconom<br>Calculate personalized estimate                                                                                                                                                                                                                                                                                                                                                                                                                                                                                                                                                                                                                                                                                                                                                                                                                                                                                                                                                                                                                                                                                                                                                                                                                                                                                                                                                                                                                                                                                                                                                                                                                                                                                                                                                                                                                                                                                                                                                                                                                                                                                         |                                                                                   | s                   |
| OPTIONAL EQUIPMENT/OTHER<br>2025 MODEL YEAR                                                                                                                                                                                                                               |                                            |                                                                                                                                                                                                                                                        |                                                              | TOTAL VEHICLE<br>DESTINATION &                                             | & OPTIONS/OTHER<br>ELIVERY                                                                                                                                                                                                                                                  | 65,945.00<br>1,595.00                    | GOVERNMEN                                                                                                                                                                                                                                                                                                                                                                                                                                                                                                                                                                                                                                                                                                                                                                                                                                                                                                                                                                                                                                                                                                                                                                                                                                                                                                                                                                                                                                                                                                                                                                                                                                                                                                                                                                                                                                                                                                                                                                                                                                                                                                                             | T 5-STAR SAFE                                                                     | TΥ                  |
| WHISPER BLUE MET CC<br>.HTD 2ND ROW O/B SEATS<br>.20" MAG BRIGHT W/PNTD PKTS<br>.P255/55R20 A/S TIRES<br>FLOOR LINERS,FRONT & 2ND ROW<br>50 STATE EMISSIONS<br>FRONT LICENSE PLATE BRACKET                                                                                | 750.00<br>200.00<br>NO CHARGE<br>NO CHARGE |                                                                                                                                                                                                                                                        |                                                              |                                                                            |                                                                                                                                                                                                                                                                             |                                          | Overall Vehicle ScorBased on the combined ratings<br>Should ONLY be compared to oFrontalDriverCrashPasse                                                                                                                                                                                                                                                                                                                                                                                                                                                                                                                                                                                                                                                                                                                                                                                                                                                                                                                                                                                                                                                                                                                                                                                                                                                                                                                                                                                                                                                                                                                                                                                                                                                                                                                                                                                                                                                                                                                                                                                                                              | of frontal, side and rollove<br>ther vehicles of similar size                     | er.                 |
|                                                                                                                                                                                                                                                                           |                                            |                                                                                                                                                                                                                                                        |                                                              |                                                                            |                                                                                                                                                                                                                                                                             |                                          | Based on the risk of injury in a fi<br>Should ONLY be compared to o                                                                                                                                                                                                                                                                                                                                                                                                                                                                                                                                                                                                                                                                                                                                                                                                                                                                                                                                                                                                                                                                                                                                                                                                                                                                                                                                                                                                                                                                                                                                                                                                                                                                                                                                                                                                                                                                                                                                                                                                                                                                   | 0                                                                                 | ze a                |
|                                                                                                                                                                                                                                                                           |                                            |                                                                                                                                                                                                                                                        |                                                              |                                                                            |                                                                                                                                                                                                                                                                             |                                          | SideFrontCrashRear sBased on the risk of injury in a s                                                                                                                                                                                                                                                                                                                                                                                                                                                                                                                                                                                                                                                                                                                                                                                                                                                                                                                                                                                                                                                                                                                                                                                                                                                                                                                                                                                                                                                                                                                                                                                                                                                                                                                                                                                                                                                                                                                                                                                                                                                                                | seat 🛛 🛈 🗲 🗲                                                                      | r :<br>r :          |
|                                                                                                                                                                                                                                                                           |                                            |                                                                                                                                                                                                                                                        |                                                              |                                                                            |                                                                                                                                                                                                                                                                             |                                          | <b>Rollover</b><br>Based on the risk of rollover in a                                                                                                                                                                                                                                                                                                                                                                                                                                                                                                                                                                                                                                                                                                                                                                                                                                                                                                                                                                                                                                                                                                                                                                                                                                                                                                                                                                                                                                                                                                                                                                                                                                                                                                                                                                                                                                                                                                                                                                                                                                                                                 | $\star$ $\star$                                                                   | <b>K</b>            |
|                                                                                                                                                                                                                                                                           |                                            |                                                                                                                                                                                                                                                        |                                                              |                                                                            |                                                                                                                                                                                                                                                                             |                                          | Star ratings range from 1 to<br>Source: National Highwa<br>www.safe                                                                                                                                                                                                                                                                                                                                                                                                                                                                                                                                                                                                                                                                                                                                                                                                                                                                                                                                                                                                                                                                                                                                                                                                                                                                                                                                                                                                                                                                                                                                                                                                                                                                                                                                                                                                                                                                                                                                                                                                                                                                   |                                                                                   | nin                 |
|                                                                                                                                                                                                                                                                           | RA                                         | CA6P                                                                                                                                                                                                                                                   |                                                              |                                                                            |                                                                                                                                                                                                                                                                             | 540.00                                   | 51                                                                                                                                                                                                                                                                                                                                                                                                                                                                                                                                                                                                                                                                                                                                                                                                                                                                                                                                                                                                                                                                                                                                                                                                                                                                                                                                                                                                                                                                                                                                                                                                                                                                                                                                                                                                                                                                                                                                                                                                                                                                                                                                    | LM5J6XC7SGL26757                                                                  |                     |
|                                                                                                                                                                                                                                                                           | RA                                         | AMP TWO                                                                                                                                                                                                                                                | CONVOY<br>ITEM #:<br>63-Z401 O/T 2                           |                                                                            | QR Code to<br>details about<br>cle                                                                                                                                                                                                                                          |                                          | WARNING: Operating, ser<br>vehicle can expose you to<br>lead, which are known to the State                                                                                                                                                                                                                                                                                                                                                                                                                                                                                                                                                                                                                                                                                                                                                                                                                                                                                                                                                                                                                                                                                                                                                                                                                                                                                                                                                                                                                                                                                                                                                                                                                                                                                                                                                                                                                                                                                                                                                                                                                                            | chemicals including engine<br>e of California to cause ca                         | ne e<br>ance        |
|                                                                                                                                                                                                                                                                           | Inf<br>Sta                                 | This label is affixed pursuant to the Federal Automobile<br>Information Disclosure Act. Gasoline, License, and Title Fees,<br>State and Local taxes are not included. Dealer installed<br>options or accessories are not included unless listed above. |                                                              | SE271 N RE                                                                 | 02X 565 000085 05                                                                                                                                                                                                                                                           | 000085 05 27 25                          | To minimize exposure, avoid breat vehicle in a well-ventilated area and For more information go to www.F                                                                                                                                                                                                                                                                                                                                                                                                                                                                                                                                                                                                                                                                                                                                                                                                                                                                                                                                                                                                                                                                                                                                                                                                                                                                                                                                                                                                                                                                                                                                                                                                                                                                                                                                                                                                                                                                                                                                                                                                                              | thing exhaust, do not idle<br>nd wear gloves or wash y<br>265Warnings.ca.gov/pass | the<br>our<br>senc  |