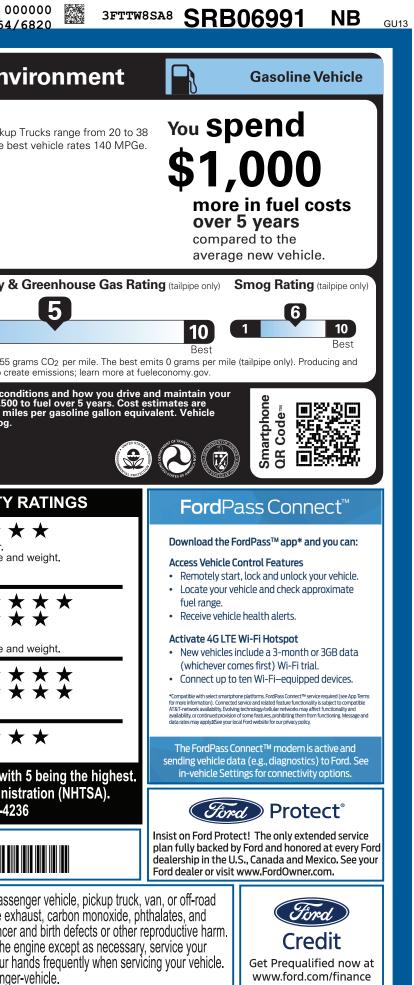

|                                                                                                                                                                                                                                                                                                                                                                                                                                                                                                                                                                                                 |                                                                                                                                                                                                                                                                                                                                                    | 214                                                                                         |                                                                                                                                                                                                                                                                             |                                                                                  |                                                                                                                                                                                                                                                                                                                                                                                                                                                                                                                                                                                                                                                                                                                                                                                                                                                                                                                                                                                                                                                                                                                                                                                                                                                                                                                                                                                                                                                                                                                                                                                                                                                                                                                                                                                                                                                                                                                                                                                                                                                                                               |
|-------------------------------------------------------------------------------------------------------------------------------------------------------------------------------------------------------------------------------------------------------------------------------------------------------------------------------------------------------------------------------------------------------------------------------------------------------------------------------------------------------------------------------------------------------------------------------------------------|----------------------------------------------------------------------------------------------------------------------------------------------------------------------------------------------------------------------------------------------------------------------------------------------------------------------------------------------------|---------------------------------------------------------------------------------------------|-----------------------------------------------------------------------------------------------------------------------------------------------------------------------------------------------------------------------------------------------------------------------------|----------------------------------------------------------------------------------|-----------------------------------------------------------------------------------------------------------------------------------------------------------------------------------------------------------------------------------------------------------------------------------------------------------------------------------------------------------------------------------------------------------------------------------------------------------------------------------------------------------------------------------------------------------------------------------------------------------------------------------------------------------------------------------------------------------------------------------------------------------------------------------------------------------------------------------------------------------------------------------------------------------------------------------------------------------------------------------------------------------------------------------------------------------------------------------------------------------------------------------------------------------------------------------------------------------------------------------------------------------------------------------------------------------------------------------------------------------------------------------------------------------------------------------------------------------------------------------------------------------------------------------------------------------------------------------------------------------------------------------------------------------------------------------------------------------------------------------------------------------------------------------------------------------------------------------------------------------------------------------------------------------------------------------------------------------------------------------------------------------------------------------------------------------------------------------------------|
| Ford.com                                                                                                                                                                                                                                                                                                                                                                                                                                                                                                                                                                                        | 2025 LARIAT AWD<br>121" WHEELBASE<br>2.0L ECOBOOST ENGINE<br>AUTOMATIC TRANSMISSION                                                                                                                                                                                                                                                                | RUBY<br>INTERIOR                                                                            | SR B06991<br>EXTERIOR<br>RUBY RED METALLIC TINTED CC<br>INTERIOR<br>SMOKED TRUFFLE TRIM                                                                                                                                                                                     |                                                                                  | <b>EPA</b><br>DOT Fuel Economy and Env<br>Fuel Economy<br>MPG. The b                                                                                                                                                                                                                                                                                                                                                                                                                                                                                                                                                                                                                                                                                                                                                                                                                                                                                                                                                                                                                                                                                                                                                                                                                                                                                                                                                                                                                                                                                                                                                                                                                                                                                                                                                                                                                                                                                                                                                                                                                          |
| STANDARD EQUIPMENT INCLUDED A EXTERIOR ACOUSTIC-LAMINATE WINDSHLD BOX LIGHTING-LED DOOR HANDLES - BODY COLOR EASY FUEL® CAPLESS FILLER ENCLOSED BED STORAGE FLEXBED™ STORAGE SYSTEM HEADLAMPS- LED WITH SIGNATURE LIGHTING HEADLAMPS-LED AUTO HI-BEAM POWER HEATED MIRRORS POWER SLIDING REAR WINDOW POWER TAILGATE LOCK TOUGH BED® SPRAY-IN LINER TRAILER TOW HITCH WIPERS- INTERMITTENT INCLUDED ON THIS VEHICLE EQUIPMENT GROUP 502A OPTIONAL EQUIPMENT/OTHER 2025 MODEL YEAR RUBY RED METALLIC TINTED CC POWER MOON ROOF S0 STATE EMISSIONS 19X7.5 ALLOY WHEEL STYLE A REAR PARKING SENSORS | AT NO EXTRA CHARGE<br>INTERIOR<br>1 TOUCH UP/DOWN FRT/RR WIN<br>2 ND ROW BENCH FLIP-UP W/<br>UNDER-SEAT STORAGE<br>2 8.0° PRODUCTIVITY SCREEN<br>3 MBIENT LIGHTING<br>DUAL ZONE AUTO CLIMATE CTL<br>1 LLUMINATED SUN VISORS<br>POWERPOINTS - 12V<br>REAR SEAT CUPHOLDERS<br>AND ARMREST<br>3 OFT VINYL WRAPPED/HEATED<br>STEER WHL W/MOUNTED CNTRL | BAS<br>TOT.<br>TOT.                                                                         | ST2.0       • BLIS W/ CTA         GWI-FI       • LANE KEEPING SYST         DDEM       • LATCH CHILD SAFET         START       • PERIMETER ALARM         /AEB       • TIRE PRESSURE MON         SIST       • WARRANTY         • SYR/60,000 BUMPER       • SYR/60,000 ROADSID | EM<br>7 SYSTEM<br>THEFT SYS<br>IIT SYS<br>7 BUMPER<br>RAIN<br>E ASSIST<br>UNIQUE | Image: Solution of the set of the |
|                                                                                                                                                                                                                                                                                                                                                                                                                                                                                                                                                                                                 | RAMP ONE<br>RA4F                                                                                                                                                                                                                                                                                                                                   | т                                                                                           | DTAL MSRP \$39,8                                                                                                                                                                                                                                                            | 70.00                                                                            | 3FTTW8SA8SRB06991                                                                                                                                                                                                                                                                                                                                                                                                                                                                                                                                                                                                                                                                                                                                                                                                                                                                                                                                                                                                                                                                                                                                                                                                                                                                                                                                                                                                                                                                                                                                                                                                                                                                                                                                                                                                                                                                                                                                                                                                                                                                             |
|                                                                                                                                                                                                                                                                                                                                                                                                                                                                                                                                                                                                 | RAMP TWO                                                                                                                                                                                                                                                                                                                                           | e ge                                                                                        | an The QR Code to<br>t more details about<br>is vehicle                                                                                                                                                                                                                     |                                                                                  | WARNING: Operating, servicing and maintaining a pass<br>vehicle can expose you to chemicals including engine e<br>lead, which are known to the State of California to cause cance                                                                                                                                                                                                                                                                                                                                                                                                                                                                                                                                                                                                                                                                                                                                                                                                                                                                                                                                                                                                                                                                                                                                                                                                                                                                                                                                                                                                                                                                                                                                                                                                                                                                                                                                                                                                                                                                                                             |
|                                                                                                                                                                                                                                                                                                                                                                                                                                                                                                                                                                                                 | This label is affixed pursuant to<br>Information Disclosure Act. Ga<br>State and Local taxes are not in<br>options or accessories are not                                                                                                                                                                                                          | o the Federal Automobile<br>Isoline, License, and Title Fees,<br>Included. Dealer installed | E291 N RB 2X 560 007030 05 2                                                                                                                                                                                                                                                |                                                                                  | lead, which are known to the State of California to cause cance<br>To minimize exposure, avoid breathing exhaust, do not idle the<br>vehicle in a well-ventilated area and wear gloves or wash your<br>For more information go to www.P65Warnings.ca.gov/passeng                                                                                                                                                                                                                                                                                                                                                                                                                                                                                                                                                                                                                                                                                                                                                                                                                                                                                                                                                                                                                                                                                                                                                                                                                                                                                                                                                                                                                                                                                                                                                                                                                                                                                                                                                                                                                              |