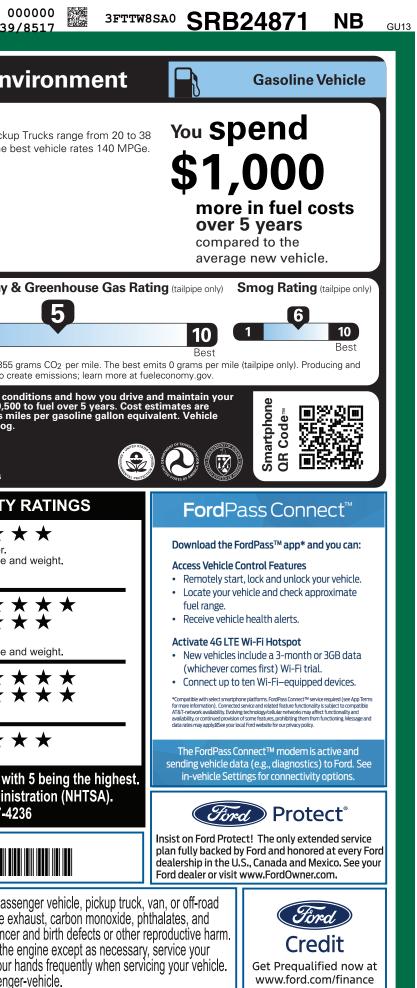

| HRM-009992 <sub>WI</sub> | 9-NORMAL,NB,009992,SF241                                            | 6406                              | CERTCERTCERT TRD                                                                                                                                                                                                                                                                                         | <b>O</b><br>RAMPBUMPCAM | PBOOKEXFLROTABATT                                                                                                                                                                                                                                                                                                                                                 | 0(<br>6539)                                                                                         |
|--------------------------|---------------------------------------------------------------------|-----------------------------------|----------------------------------------------------------------------------------------------------------------------------------------------------------------------------------------------------------------------------------------------------------------------------------------------------------|-------------------------|-------------------------------------------------------------------------------------------------------------------------------------------------------------------------------------------------------------------------------------------------------------------------------------------------------------------------------------------------------------------|-----------------------------------------------------------------------------------------------------|
| VEH                      | 121" WHEELBASE<br>2.0L ECOBOOST ENGINE IN<br>AUTOMATIC TRANSMISSION |                                   | M, 8 SPKR• BELT-MINDER CHIMEMASSIST2.0• BLIS W/ CTAECT 5GWI-FI• LANE KEEPING SYSTEMCS MODEM• LATCH CHILD SAFETY SYSTEMNSORS• PERIMETER ALARMPUSH START• SECURILOCK® ANTI-THEFT SYSSIST W/AEB• TIRE PRESSURE MONIT SYSUP ASSIST• WARRANTYSORS• 3YR/36,000 BUMPER / BUMPERSTEM• 5YR/60,000 ROADSIDE ASSIST |                         | GOVERNMENT 5-STAR SAFETYOverall Vehicle Score* * *Based on the combined ratings of frontal, side and rollover.<br>Should ONLY be compared to other vehicles of similar size aFrontalDriverCrashPassengerBased on the risk of injury in a frontal impact.<br>Should ONLY be compared to other vehicles of similar size aSideFront seatSideFront seatCrashRear seat |                                                                                                     |
|                          | RAMP ONE<br>CH79                                                    | TO                                | TAL MSRP \$40,                                                                                                                                                                                                                                                                                           | 225.00                  | Based on the risk of injury in a side<br><b>Rollover</b><br>Based on the risk of rollover in a sire<br><b>Star ratings range from 1 to 5 s</b><br><b>Source: National Highway</b><br>www.saferce                                                                                                                                                                  | impact.<br>$\star \star \star$ ngle-vehicle crash.<br>stars ( $\star \star \star \star \star$ ), wi |
|                          | RAMP TWO ITEM This label is affixed pursuant t                      | #:<br>41-D523 O/T 1<br>this       | n The QR Code to<br>more details about<br>vehicle                                                                                                                                                                                                                                                        |                         | WARNING: Operating, servicin<br>vehicle can expose you to che<br>lead, which are known to the State of                                                                                                                                                                                                                                                            | f California to cause cance                                                                         |
|                          | Information Disclosure Act. G<br>State and Local taxes are not      | asoline, License, and Title Fees, | <b>SPECIAL ORDE</b><br>41 N RB 2X 560 009992 06                                                                                                                                                                                                                                                          |                         | To minimize exposure, avoid breathin vehicle in a well-ventilated area and v For more information go to www.P65                                                                                                                                                                                                                                                   | wear gloves or wash your h                                                                          |