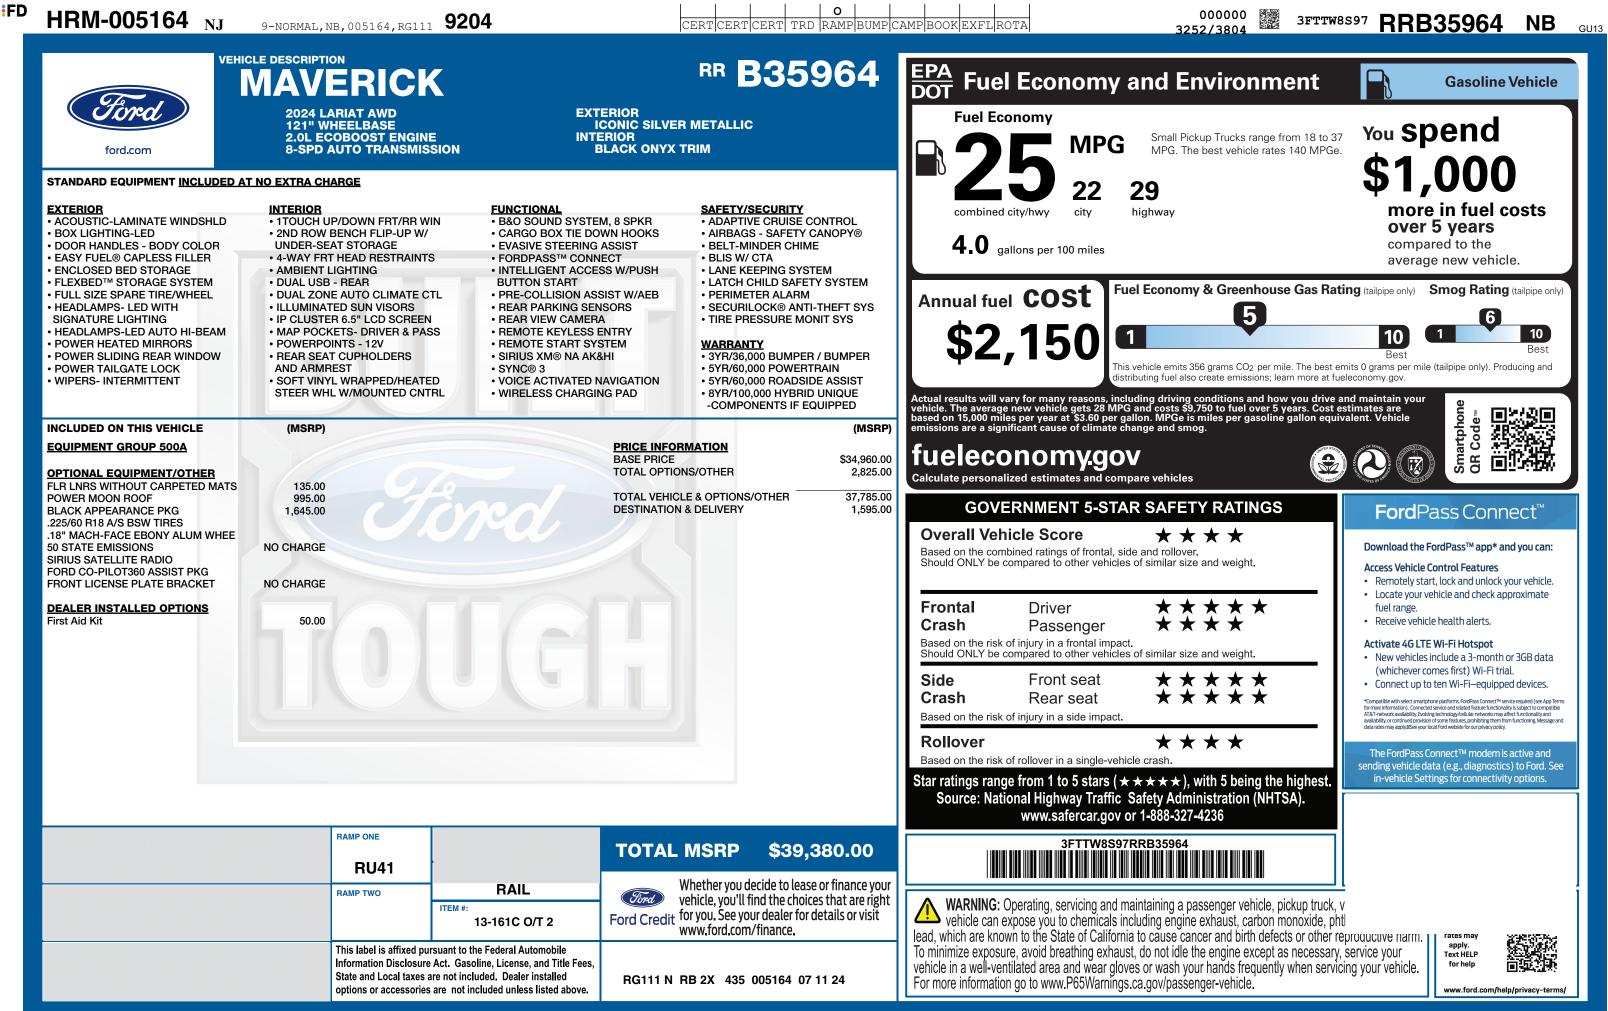

| RAMP ONE                                                                                                                                                                                                                                               |                          | TOTAL MSRP                                    | \$39 380 00                                                    |                                                         |
|--------------------------------------------------------------------------------------------------------------------------------------------------------------------------------------------------------------------------------------------------------|--------------------------|-----------------------------------------------|----------------------------------------------------------------|---------------------------------------------------------|
| RU41                                                                                                                                                                                                                                                   |                          |                                               | <b>409,000.00</b>                                              |                                                         |
| RAMP TWO                                                                                                                                                                                                                                               | RAIL Whether you dec     |                                               | cide to lease or finance your<br>Id the choices that are right |                                                         |
|                                                                                                                                                                                                                                                        | ITEM #:<br>13-161C O/T 2 | Ford Credit for you. See you<br>www.ford.com/ | r dealer for details or visit                                  | WARNIN<br>vehicle c<br>lead, which are                  |
| This label is affixed pursuant to the Federal Automobile<br>Information Disclosure Act. Gasoline, License, and Title Fees,<br>State and Local taxes are not included. Dealer installed<br>options or accessories are not included unless listed above. |                          | RG111 N RB 2X 435 005164 07 11 24             |                                                                | To minimize exp<br>vehicle in a well<br>For more inform |