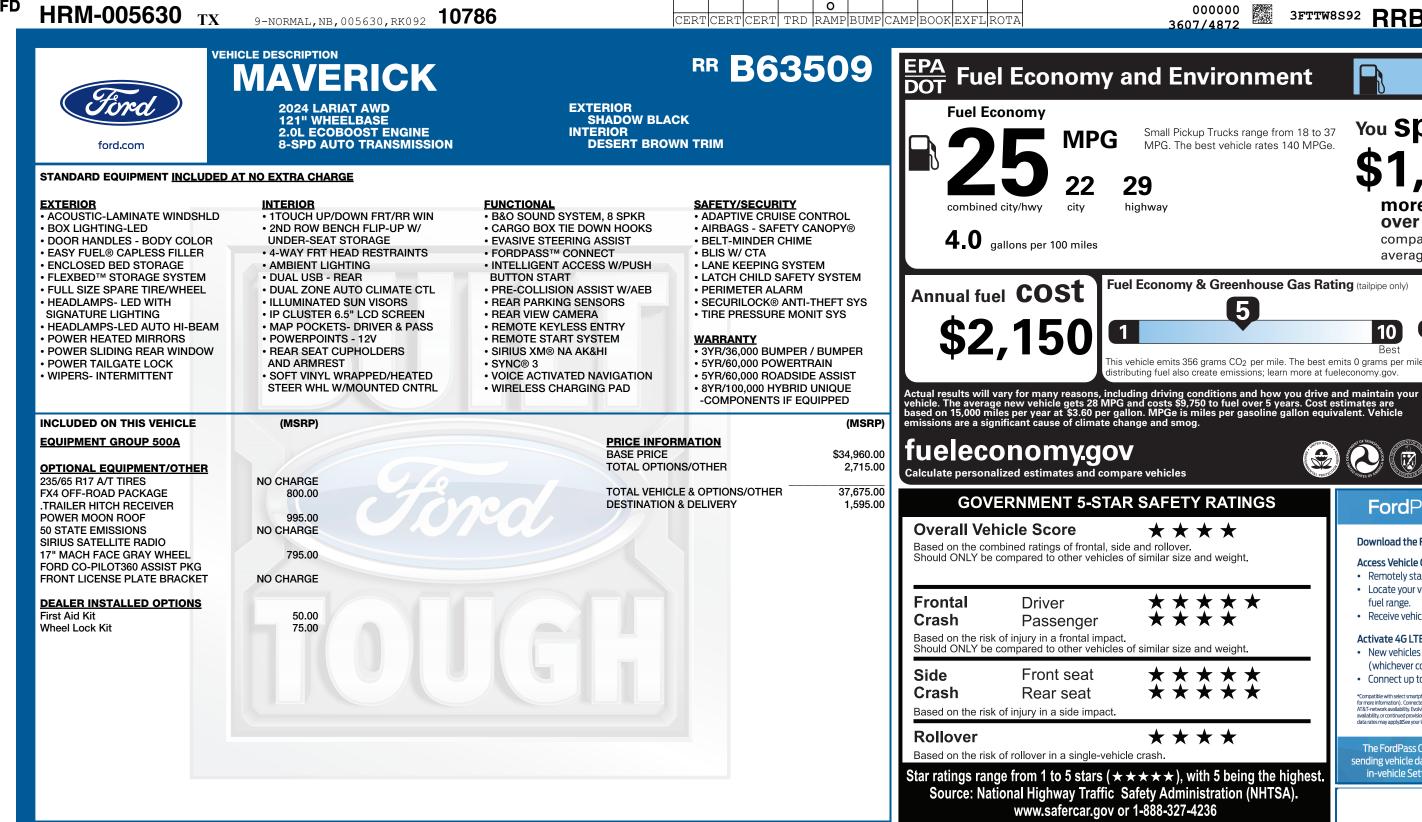

0

FD

| RAMP ON<br>RH         |                                                                                                                                                                                                                     | TOTAL MSRP \$39,270.00                                                                      |                                                                   |
|-----------------------|---------------------------------------------------------------------------------------------------------------------------------------------------------------------------------------------------------------------|---------------------------------------------------------------------------------------------|-------------------------------------------------------------------|
| RAMP TW               | RAIL                                                                                                                                                                                                                | Whether you decide to lease or finance your vehicle, you'll find the choices that are right |                                                                   |
|                       | ITEM #:<br>52-L458 O/T 2                                                                                                                                                                                            | Ford Credit for you. See your dealer for details or visit www.ford.com/finance.             | WARNING<br>vehicle can<br>lead, which are kn                      |
| Information State and | I is affixed pursuant to the Federal Automobile<br>on Disclosure Act. Gasoline, License, and Title Fees<br>I Local taxes are not included. Dealer installed<br>or accessories are not included unless listed above. | RK092 N RB 2X 445 005630 10 09 24                                                           | To minimize exposive<br>vehicle in a well-ve<br>For more informat |