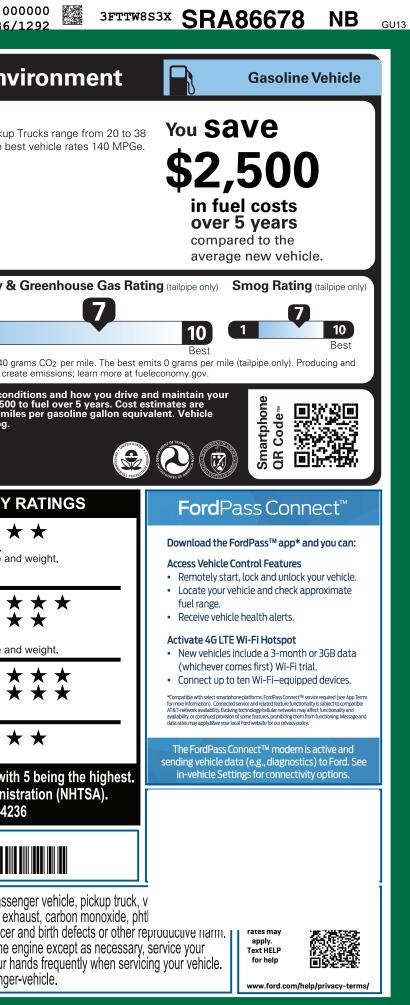

| HRM-000848 NY                                                                                                                                                                                                                                                                                                                                                          | 4-REBILL, NB, 000848, SE101 <b>18</b><br>SLE DESCRIPTION                                                                                                                                                                                                                    |                                                                                                                                                                                                                                                                     |                                                                                                                                                                                                                                                                                                                                                                                                                                                                                                                                                                                                                                                                                                                                                                                                                                                                                                                                                                                                                                                                                                                                                                                                                                                                                                                                                                                                                                                                                                                                                                                                                                                                                                                                                                                                                                                                                                                                                                                                                                                                                                                                                                                                                                                                                                                                                                                                                                                                                                                                                                                                                                                                                      |                                                                         | PBOOKEXFLROTABATT                                                                                                                                                  | 136/                                                                                      |
|------------------------------------------------------------------------------------------------------------------------------------------------------------------------------------------------------------------------------------------------------------------------------------------------------------------------------------------------------------------------|-----------------------------------------------------------------------------------------------------------------------------------------------------------------------------------------------------------------------------------------------------------------------------|---------------------------------------------------------------------------------------------------------------------------------------------------------------------------------------------------------------------------------------------------------------------|--------------------------------------------------------------------------------------------------------------------------------------------------------------------------------------------------------------------------------------------------------------------------------------------------------------------------------------------------------------------------------------------------------------------------------------------------------------------------------------------------------------------------------------------------------------------------------------------------------------------------------------------------------------------------------------------------------------------------------------------------------------------------------------------------------------------------------------------------------------------------------------------------------------------------------------------------------------------------------------------------------------------------------------------------------------------------------------------------------------------------------------------------------------------------------------------------------------------------------------------------------------------------------------------------------------------------------------------------------------------------------------------------------------------------------------------------------------------------------------------------------------------------------------------------------------------------------------------------------------------------------------------------------------------------------------------------------------------------------------------------------------------------------------------------------------------------------------------------------------------------------------------------------------------------------------------------------------------------------------------------------------------------------------------------------------------------------------------------------------------------------------------------------------------------------------------------------------------------------------------------------------------------------------------------------------------------------------------------------------------------------------------------------------------------------------------------------------------------------------------------------------------------------------------------------------------------------------------------------------------------------------------------------------------------------------|-------------------------------------------------------------------------|--------------------------------------------------------------------------------------------------------------------------------------------------------------------|-------------------------------------------------------------------------------------------|
|                                                                                                                                                                                                                                                                                                                                                                        | 2025 LARIAT AWD<br>121" WHEELBASE<br>2.5L HYBRID ENGINE<br>POWER-SPLIT ELECTRIC CVT                                                                                                                                                                                         | INTERIO                                                                                                                                                                                                                                                             | ONIZED GRAY METALLIC                                                                                                                                                                                                                                                                                                                                                                                                                                                                                                                                                                                                                                                                                                                                                                                                                                                                                                                                                                                                                                                                                                                                                                                                                                                                                                                                                                                                                                                                                                                                                                                                                                                                                                                                                                                                                                                                                                                                                                                                                                                                                                                                                                                                                                                                                                                                                                                                                                                                                                                                                                                                                                                                 | 678                                                                     | EPA<br>DOT Fuel Econo<br>Fuel Economy                                                                                                                              | my and Env<br>IPG Small Pickup<br>MPG. The be                                             |
| STANDARD EQUIPMENT INCLUDED AT<br>EXTERIOR<br>• ACOUSTIC-LAMINATE WINDSHLD<br>• BOX LIGHTING-LED<br>• DOOR HANDLES - BODY COLOR<br>• EASY FUEL® CAPLESS FILLER                                                                                                                                                                                                         | NO EXTRA CHARGE<br>INTERIOR<br>• 1TOUCH UP/DOWN FRT/RR WIN<br>• 2ND ROW BENCH FLIP-UP W/<br>UNDER-SEAT STORAGE<br>• 8.0" PRODUCTIVITY SCREEN                                                                                                                                | FUNCTIONAL<br>• 360-DEGREE CAMERA<br>• B&O SOUND SYSTEM, 8 S<br>• FORD CO-PILOT360™ASS<br>• FORDPASS™ CONNECT 5                                                                                                                                                     | SIST2.0 • LATCH CHILD SAFE                                                                                                                                                                                                                                                                                                                                                                                                                                                                                                                                                                                                                                                                                                                                                                                                                                                                                                                                                                                                                                                                                                                                                                                                                                                                                                                                                                                                                                                                                                                                                                                                                                                                                                                                                                                                                                                                                                                                                                                                                                                                                                                                                                                                                                                                                                                                                                                                                                                                                                                                                                                                                                                           | IE<br>TY SYSTEM                                                         | combined city/hwy 4<br>2.7 gallons per 100 m                                                                                                                       | , , ,                                                                                     |
| <ul> <li>ENCLOSED BED STORAGE</li> <li>FLEXBED<sup>™</sup> STORAGE SYSTEM</li> <li>HEADLAMPS- LED WITH<br/>SIGNATURE LIGHTING</li> <li>HEADLAMPS-LED AUTO HI-BEAM</li> <li>POWER HEATED MIRRORS</li> <li>POWER SLIDING REAR WINDOW</li> <li>POWER TAILGATE LOCK</li> <li>TOUGH BED® SPRAY-IN LINER</li> <li>TRAILER TOW HITCH</li> <li>WIPERS- INTERMITTENT</li> </ul> | <ul> <li>AMBIENT LIGHTING</li> <li>DUAL USB - REAR</li> <li>DUAL ZONE AUTO CLIMATE CTL</li> <li>ILLUMINATED SUN VISORS</li> <li>POWERPOINTS - 12V</li> <li>REAR SEAT CUPHOLDERS<br/>AND ARMREST</li> <li>SOFT VINYL WRAPPED/HEATED<br/>STEER WHL W/MOUNTED CNTRL</li> </ul> | HOTSPOT TELEMATICS M<br>• FRONT PARKING SENSOF<br>• INTELL ACCESS W/PUSH<br>• PRE-COLLISION ASSIST V<br>• PRO TRAILER BACKUP AS<br>• PRO TRAILER HITCH ASS<br>• REAR PARKING SENSORS<br>• REMOTE START SYSTEM<br>• SYNC®4 W/EVR & 13.2" S<br>• WIRELESS CHARGING PA | IODEM<br>SECURILOCK® ANT<br>START<br>V/AEB<br>SSIST<br>IST<br>SSIST<br>SSIST<br>SYR/60,000 POWER<br>SSIST<br>SYR/60,000 POWER<br>SSIST<br>SSIST<br>SSIST<br>SSIST<br>SSIST<br>SSIST<br>SSIST<br>SSIST<br>SSIST<br>SSIST<br>SSIST<br>SSIST<br>SSIST<br>SSIST<br>SSIST<br>SSIST<br>SSIST<br>SSIST<br>SSIST<br>SSIST<br>SSIST<br>SSIST<br>SSIST<br>SSIST<br>SSIST<br>SSIST<br>SSIST<br>SSIST<br>SSIST<br>SSIST<br>SSIST<br>SSIST<br>SSIST<br>SSIST<br>SSIST<br>SSIST<br>SSIST<br>SSIST<br>SSIST<br>SSIST<br>SSIST<br>SSIST<br>SSIST<br>SSIST<br>SSIST<br>SSIST<br>SSIST<br>SSIST<br>SSIST<br>SSIST<br>SSIST<br>SSIST<br>SSIST<br>SSIST<br>SSIST<br>SSIST<br>SSIST<br>SSIST<br>SSIST<br>SSIST<br>SSIST<br>SSIST<br>SSIST<br>SSIST<br>SSIST<br>SSIST<br>SSIST<br>SSIST<br>SSIST<br>SSIST<br>SSIST<br>SSIST<br>SSIST<br>SSIST<br>SSIST<br>SSIST<br>SSIST<br>SSIST<br>SSIST<br>SSIST<br>SSIST<br>SSIST<br>SSIST<br>SSIST<br>SSIST<br>SSIST<br>SSIST<br>SSIST<br>SSIST<br>SSIST<br>SSIST<br>SSIST<br>SSIST<br>SSIST<br>SSIST<br>SSIST<br>SSIST<br>SSIST<br>SSIST<br>SSIST<br>SSIST<br>SSIST<br>SSIST<br>SSIST<br>SSIST<br>SSIST<br>SSIST<br>SSIST<br>SSIST<br>SSIST<br>SSIST<br>SSIST<br>SSIST<br>SSIST<br>SSIST<br>SSIST<br>SSIST<br>SSIST<br>SSIST<br>SSIST<br>SSIST<br>SSIST<br>SSIST<br>SSIST<br>SSIST<br>SSIST<br>SSIST<br>SSIST<br>SSIST<br>SSIST<br>SSIST<br>SSIST<br>SSIST<br>SSIST<br>SSIST<br>SSIST<br>SSIST<br>SSIST<br>SSIST<br>SSIST<br>SSIST<br>SSIST<br>SSIST<br>SSIST<br>SSIST<br>SSIST<br>SSIST<br>SSIST<br>SSIST<br>SSIST<br>SSIST<br>SSIST<br>SSIST<br>SSIST<br>SSIST<br>SSIST<br>SSIST<br>SSIST<br>SSIST<br>SSIST<br>SSIST<br>SSIST<br>SSIST<br>SSIST<br>SSIST<br>SSIST<br>SSIST<br>SSIST<br>SSIST<br>SSIST<br>SSIST<br>SSIST<br>SSIST<br>SSIST<br>SSIST<br>SSIST<br>SSIST<br>SSIST<br>SSIST<br>SSIST<br>SSIST<br>SSIST<br>SSIST<br>SSIST<br>SSIST<br>SSIST<br>SSIST<br>SSIST<br>SSIST<br>SSIST<br>SSIST<br>SSIST<br>SSIST<br>SSIST<br>SSIST<br>SSIST<br>SSIST<br>SSIST<br>SSIST<br>SSIST<br>SSIST<br>SSIST<br>SSIST<br>SSIST<br>SSIST<br>SSIST<br>SSIST<br>SSIST<br>SSIST<br>SSIST<br>SSIST<br>SSIST<br>SSIST<br>SSIST<br>SSIST<br>SSIST<br>SSIST<br>SSIST<br>SSIST<br>SSIST<br>SSIST<br>SSIST<br>SSIST<br>SSIST<br>SSIST<br>SSIST<br>SSIST<br>SSIST<br>SSIST<br>SSIST<br>SSIS | I-THEFT SYS<br>DNIT SYS<br>R / BUMPER<br>TRAIN<br>DE ASSIST<br>D UNIQUE | Annual fuel COST<br>\$1,400<br>Actual results will vary for many reas                                                                                              | This vehicle emits 240 g<br>distributing fuel also crea                                   |
| INCLUDED ON THIS VEHICLE                                                                                                                                                                                                                                                                                                                                               | (MSRP)                                                                                                                                                                                                                                                                      |                                                                                                                                                                                                                                                                     |                                                                                                                                                                                                                                                                                                                                                                                                                                                                                                                                                                                                                                                                                                                                                                                                                                                                                                                                                                                                                                                                                                                                                                                                                                                                                                                                                                                                                                                                                                                                                                                                                                                                                                                                                                                                                                                                                                                                                                                                                                                                                                                                                                                                                                                                                                                                                                                                                                                                                                                                                                                                                                                                                      | (MSRP)                                                                  | Actual results will vary for many reas<br>vehicle. The average new vehicle get<br>based on 15,000 miles per year at \$3.<br>emissions are a significant cause of c | s 28 MPG and costs \$9,500<br>.50 per gallon. MPGe is mil<br>climate change and smog.     |
| EQUIPMENT GROUP 501A<br>OPTIONAL EQUIPMENT/OTHER<br>FLR LNRS WITHOUT CARPETED MATS<br>TONNEAU PU BOX COVER HD TRI-FL                                                                                                                                                                                                                                                   | 135.00<br>1,260.00                                                                                                                                                                                                                                                          | ,260.00 TOTAL VEHICLE & OPTIONS/OTHER 41,520.00                                                                                                                                                                                                                     |                                                                                                                                                                                                                                                                                                                                                                                                                                                                                                                                                                                                                                                                                                                                                                                                                                                                                                                                                                                                                                                                                                                                                                                                                                                                                                                                                                                                                                                                                                                                                                                                                                                                                                                                                                                                                                                                                                                                                                                                                                                                                                                                                                                                                                                                                                                                                                                                                                                                                                                                                                                                                                                                                      |                                                                         | fueleconomy.gov<br>Calculate personalized estimates and compare vehicles                                                                                           |                                                                                           |
| 4K TOW PACKAGE<br>SPLASH GUARDS, MOLDED, FRT-RR<br>REAR PARKING SENSORS<br>50 STATE EMISSIONS<br>19X7.5 ALLOY WHEEL STYLE A                                                                                                                                                                                                                                            | 745.00<br>180.00<br>NO CHARGE                                                                                                                                                                                                                                               | 180.00                                                                                                                                                                                                                                                              |                                                                                                                                                                                                                                                                                                                                                                                                                                                                                                                                                                                                                                                                                                                                                                                                                                                                                                                                                                                                                                                                                                                                                                                                                                                                                                                                                                                                                                                                                                                                                                                                                                                                                                                                                                                                                                                                                                                                                                                                                                                                                                                                                                                                                                                                                                                                                                                                                                                                                                                                                                                                                                                                                      |                                                                         |                                                                                                                                                                    | frontal, side and rollover.<br>r vehicles of similar size an                              |
| DEALER INSTALLED OPTIONS<br>Window Air Deflector (4-Piece)<br>Tailgate Lock<br>Safe Deposit Box                                                                                                                                                                                                                                                                        | 180.00<br>50.00<br>530.00                                                                                                                                                                                                                                                   |                                                                                                                                                                                                                                                                     |                                                                                                                                                                                                                                                                                                                                                                                                                                                                                                                                                                                                                                                                                                                                                                                                                                                                                                                                                                                                                                                                                                                                                                                                                                                                                                                                                                                                                                                                                                                                                                                                                                                                                                                                                                                                                                                                                                                                                                                                                                                                                                                                                                                                                                                                                                                                                                                                                                                                                                                                                                                                                                                                                      |                                                                         | Frontal<br>CrashDriver<br>PassengBased on the risk of injury in a front<br>Should ONLY be compared to other                                                        |                                                                                           |
|                                                                                                                                                                                                                                                                                                                                                                        |                                                                                                                                                                                                                                                                             |                                                                                                                                                                                                                                                                     |                                                                                                                                                                                                                                                                                                                                                                                                                                                                                                                                                                                                                                                                                                                                                                                                                                                                                                                                                                                                                                                                                                                                                                                                                                                                                                                                                                                                                                                                                                                                                                                                                                                                                                                                                                                                                                                                                                                                                                                                                                                                                                                                                                                                                                                                                                                                                                                                                                                                                                                                                                                                                                                                                      |                                                                         | SideFront setCrashRear setBased on the risk of injury in a side                                                                                                    | at 🖌 🛠 🛠 🗲                                                                                |
|                                                                                                                                                                                                                                                                                                                                                                        |                                                                                                                                                                                                                                                                             |                                                                                                                                                                                                                                                                     |                                                                                                                                                                                                                                                                                                                                                                                                                                                                                                                                                                                                                                                                                                                                                                                                                                                                                                                                                                                                                                                                                                                                                                                                                                                                                                                                                                                                                                                                                                                                                                                                                                                                                                                                                                                                                                                                                                                                                                                                                                                                                                                                                                                                                                                                                                                                                                                                                                                                                                                                                                                                                                                                                      |                                                                         | Rollover<br>Based on the risk of rollover in a sir<br>Star ratings range from 1 to 5 s                                                                             | -                                                                                         |
|                                                                                                                                                                                                                                                                                                                                                                        | RAMP ONE                                                                                                                                                                                                                                                                    |                                                                                                                                                                                                                                                                     |                                                                                                                                                                                                                                                                                                                                                                                                                                                                                                                                                                                                                                                                                                                                                                                                                                                                                                                                                                                                                                                                                                                                                                                                                                                                                                                                                                                                                                                                                                                                                                                                                                                                                                                                                                                                                                                                                                                                                                                                                                                                                                                                                                                                                                                                                                                                                                                                                                                                                                                                                                                                                                                                                      |                                                                         | Source: National Highway<br>www.saferc                                                                                                                             | Traffic Safety Adminis<br>ar.gov or 1-888-327-42                                          |
|                                                                                                                                                                                                                                                                                                                                                                        | CV43                                                                                                                                                                                                                                                                        | _                                                                                                                                                                                                                                                                   | OTAL MSRP \$43,<br>Whether you decide to lease                                                                                                                                                                                                                                                                                                                                                                                                                                                                                                                                                                                                                                                                                                                                                                                                                                                                                                                                                                                                                                                                                                                                                                                                                                                                                                                                                                                                                                                                                                                                                                                                                                                                                                                                                                                                                                                                                                                                                                                                                                                                                                                                                                                                                                                                                                                                                                                                                                                                                                                                                                                                                                       | 215.00                                                                  |                                                                                                                                                                    | TW8S3XSRA86678                                                                            |
|                                                                                                                                                                                                                                                                                                                                                                        | RAMP TWO                                                                                                                                                                                                                                                                    | CONVOY           13-R224 O/T 1                                                                                                                                                                                                                                      | vehicle, you'll find the choi<br>d Credit for you. See your dealer for<br>www.ford.com/finance.                                                                                                                                                                                                                                                                                                                                                                                                                                                                                                                                                                                                                                                                                                                                                                                                                                                                                                                                                                                                                                                                                                                                                                                                                                                                                                                                                                                                                                                                                                                                                                                                                                                                                                                                                                                                                                                                                                                                                                                                                                                                                                                                                                                                                                                                                                                                                                                                                                                                                                                                                                                      | es that are right                                                       | WARNING: Operating, servici<br>vehicle can expose you to che<br>lead, which are known to the State of                                                              | ng and maintaining a passe<br>micals including engine exl<br>f California to cause cancer |
|                                                                                                                                                                                                                                                                                                                                                                        | This label is affixed pursuant to t<br>Information Disclosure Act. Gas<br>State and Local taxes are not inc<br>options or accessories are not in                                                                                                                            | oline, License, and Title Fees,<br>luded. Dealer installed S                                                                                                                                                                                                        | SPECIAL ORDE<br>SE101 R RB 2X 560 000848 05                                                                                                                                                                                                                                                                                                                                                                                                                                                                                                                                                                                                                                                                                                                                                                                                                                                                                                                                                                                                                                                                                                                                                                                                                                                                                                                                                                                                                                                                                                                                                                                                                                                                                                                                                                                                                                                                                                                                                                                                                                                                                                                                                                                                                                                                                                                                                                                                                                                                                                                                                                                                                                          |                                                                         | To minimize exposure, avoid breathin<br>vehicle in a well-ventilated area and v<br>For more information go to www.P65                                              | ng exhaust, do not idle the e                                                             |