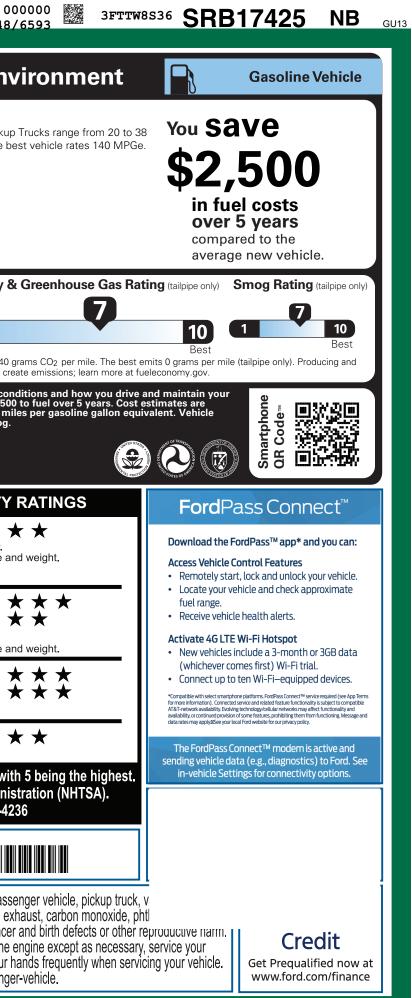

| lead, which are known to the State of California to cause can<br>To minimize exposure, avoid breathing exhaust, do not idle the<br>vehicle in a well-ventilated area and wear gloves or wash you<br>For more information go to www.P65Warnings.ca.gov/passe |