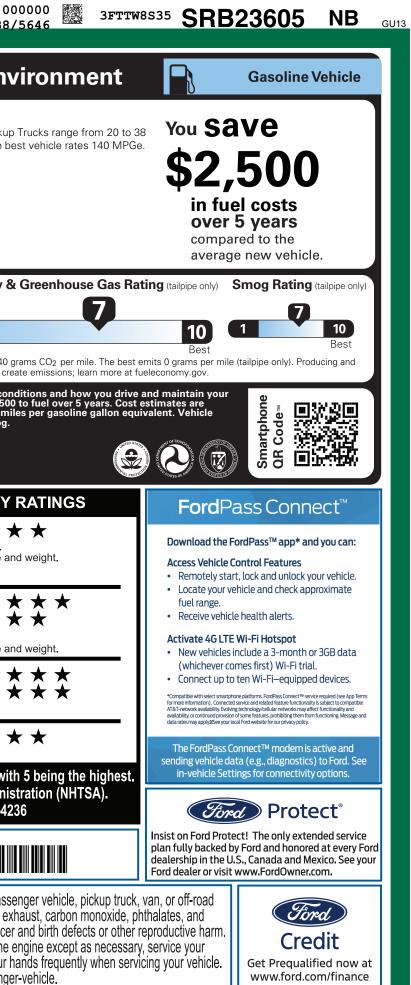

| RAMP ONE<br>RA24<br>RAMP TWO<br>ITEM #:                                                                                                                                                                                                                                                                                                                                                        | RAIL Scan T                                       | MSRP \$41,875.00<br>he QR Code to<br>re details about | <b>3FTTW8S35SRB23605</b>                                                 |