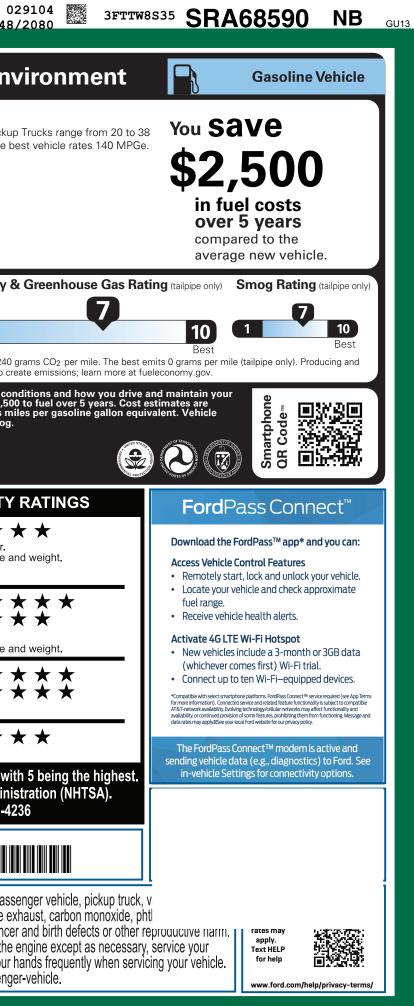

| V -I I                                                     | CLE DESCRIPTION                                                                 |                                                                                                |                                                                                                                                 |                                                                    |                                                                                                                                                                                                                                                                                                                                                                                                                                                            |                                                                                                                                                                                                                                                                                                                                                                                                                                                                                                                                                                                                                                                                                                                                                                                                                                                                                                                                                                                                                                                                                                                                                                                                                                                                                                                                                                                                                                                                                                                                                                                                                                                                                                                                                                                                                                                                                                                                                                                                                                                                                                                                                                                                                                                                                                                                               |
|------------------------------------------------------------|---------------------------------------------------------------------------------|------------------------------------------------------------------------------------------------|---------------------------------------------------------------------------------------------------------------------------------|--------------------------------------------------------------------|------------------------------------------------------------------------------------------------------------------------------------------------------------------------------------------------------------------------------------------------------------------------------------------------------------------------------------------------------------------------------------------------------------------------------------------------------------|-----------------------------------------------------------------------------------------------------------------------------------------------------------------------------------------------------------------------------------------------------------------------------------------------------------------------------------------------------------------------------------------------------------------------------------------------------------------------------------------------------------------------------------------------------------------------------------------------------------------------------------------------------------------------------------------------------------------------------------------------------------------------------------------------------------------------------------------------------------------------------------------------------------------------------------------------------------------------------------------------------------------------------------------------------------------------------------------------------------------------------------------------------------------------------------------------------------------------------------------------------------------------------------------------------------------------------------------------------------------------------------------------------------------------------------------------------------------------------------------------------------------------------------------------------------------------------------------------------------------------------------------------------------------------------------------------------------------------------------------------------------------------------------------------------------------------------------------------------------------------------------------------------------------------------------------------------------------------------------------------------------------------------------------------------------------------------------------------------------------------------------------------------------------------------------------------------------------------------------------------------------------------------------------------------------------------------------------------|
|                                                            | MAVERICK                                                                        |                                                                                                | SR <b>A68</b>                                                                                                                   | 590                                                                | EPA<br>DOT Fuel Eco                                                                                                                                                                                                                                                                                                                                                                                                                                        | onomy and Env                                                                                                                                                                                                                                                                                                                                                                                                                                                                                                                                                                                                                                                                                                                                                                                                                                                                                                                                                                                                                                                                                                                                                                                                                                                                                                                                                                                                                                                                                                                                                                                                                                                                                                                                                                                                                                                                                                                                                                                                                                                                                                                                                                                                                                                                                                                                 |
| Ford                                                       | 2025 LARIAT AWD<br>121" WHEELBASE                                               | EXTERIOR<br>ERUPTIO                                                                            | N GREEN                                                                                                                         |                                                                    | Fuel Economy                                                                                                                                                                                                                                                                                                                                                                                                                                               | 1                                                                                                                                                                                                                                                                                                                                                                                                                                                                                                                                                                                                                                                                                                                                                                                                                                                                                                                                                                                                                                                                                                                                                                                                                                                                                                                                                                                                                                                                                                                                                                                                                                                                                                                                                                                                                                                                                                                                                                                                                                                                                                                                                                                                                                                                                                                                             |
| ford.com                                                   | 2.5L HYBRID ENGINE<br>POWER-SPLIT ELECTRIC CV                                   | INTERIOR                                                                                       | TRUFFLE TRIM                                                                                                                    |                                                                    |                                                                                                                                                                                                                                                                                                                                                                                                                                                            | MPG Small Pickup<br>MPG. The b                                                                                                                                                                                                                                                                                                                                                                                                                                                                                                                                                                                                                                                                                                                                                                                                                                                                                                                                                                                                                                                                                                                                                                                                                                                                                                                                                                                                                                                                                                                                                                                                                                                                                                                                                                                                                                                                                                                                                                                                                                                                                                                                                                                                                                                                                                                |
| STANDARD EQUIPMENT <u>INCLUDED A</u>                       | T NO EXTRA CHARGE                                                               |                                                                                                |                                                                                                                                 |                                                                    |                                                                                                                                                                                                                                                                                                                                                                                                                                                            | 40 24                                                                                                                                                                                                                                                                                                                                                                                                                                                                                                                                                                                                                                                                                                                                                                                                                                                                                                                                                                                                                                                                                                                                                                                                                                                                                                                                                                                                                                                                                                                                                                                                                                                                                                                                                                                                                                                                                                                                                                                                                                                                                                                                                                                                                                                                                                                                         |
| EXTERIOR                                                   | INTERIOR                                                                        | FUNCTIONAL                                                                                     | SAFETY/SECURITY                                                                                                                 |                                                                    | combined city/hwy                                                                                                                                                                                                                                                                                                                                                                                                                                          | 40 34                                                                                                                                                                                                                                                                                                                                                                                                                                                                                                                                                                                                                                                                                                                                                                                                                                                                                                                                                                                                                                                                                                                                                                                                                                                                                                                                                                                                                                                                                                                                                                                                                                                                                                                                                                                                                                                                                                                                                                                                                                                                                                                                                                                                                                                                                                                                         |
| ACOUSTIC-LAMINATE WINDSHLD     BOX LIGHTING-LED            | <ul> <li>1TOUCH UP/DOWN FRT/RR WIN</li> <li>2ND ROW BENCH FLIP-UP W/</li> </ul> | <ul> <li>360-DEGREE CAMERA</li> <li>B&amp;O SOUND SYSTEM, 8 SPKF</li> </ul>                    | AIRBAGS - SAFETY C     BELT-MINDER CHIME                                                                                        |                                                                    |                                                                                                                                                                                                                                                                                                                                                                                                                                                            |                                                                                                                                                                                                                                                                                                                                                                                                                                                                                                                                                                                                                                                                                                                                                                                                                                                                                                                                                                                                                                                                                                                                                                                                                                                                                                                                                                                                                                                                                                                                                                                                                                                                                                                                                                                                                                                                                                                                                                                                                                                                                                                                                                                                                                                                                                                                               |
| DOOR HANDLES - BODY COLOR     EASY FUEL® CAPLESS FILLER    | UNDER-SEAT STORAGE<br>• 8.0" PRODUCTIVITY SCREEN                                | <ul> <li>FORD CO-PILOT360™ASSIST</li> <li>FORDPASS™ CONNECT 5GW</li> </ul>                     |                                                                                                                                 | SYSTEM                                                             | <b>2.7</b> gallons pe                                                                                                                                                                                                                                                                                                                                                                                                                                      | r 100 miles                                                                                                                                                                                                                                                                                                                                                                                                                                                                                                                                                                                                                                                                                                                                                                                                                                                                                                                                                                                                                                                                                                                                                                                                                                                                                                                                                                                                                                                                                                                                                                                                                                                                                                                                                                                                                                                                                                                                                                                                                                                                                                                                                                                                                                                                                                                                   |
| ENCLOSED BED STORAGE                                       | AMBIENT LIGHTING                                                                | HOTSPOT TELEMATICS MODE                                                                        | EM • SECURILOCK® ANTI-                                                                                                          |                                                                    |                                                                                                                                                                                                                                                                                                                                                                                                                                                            |                                                                                                                                                                                                                                                                                                                                                                                                                                                                                                                                                                                                                                                                                                                                                                                                                                                                                                                                                                                                                                                                                                                                                                                                                                                                                                                                                                                                                                                                                                                                                                                                                                                                                                                                                                                                                                                                                                                                                                                                                                                                                                                                                                                                                                                                                                                                               |
| FLEXBED™ STORAGE SYSTEM     HEADLAMPS- LED WITH            | • DUAL USB - REAR     • DUAL ZONE AUTO CLIMATE CTL                              | FRONT PARKING SENSORS     INTELL ACCESS W/PUSH STA                                             | TIRE PRESSURE MON                                                                                                               | IT SYS                                                             | Annual fuel <b>CC</b>                                                                                                                                                                                                                                                                                                                                                                                                                                      | Fuel Economy 8                                                                                                                                                                                                                                                                                                                                                                                                                                                                                                                                                                                                                                                                                                                                                                                                                                                                                                                                                                                                                                                                                                                                                                                                                                                                                                                                                                                                                                                                                                                                                                                                                                                                                                                                                                                                                                                                                                                                                                                                                                                                                                                                                                                                                                                                                                                                |
| SIGNATURE LIGHTING<br>• HEADLAMPS-LED AUTO HI-BEAM         | ILLUMINATED SUN VISORS     POWERPOINTS - 12V                                    | PRE-COLLISION ASSIST W/AE     PRO TRAILER BACKUP ASSIS                                         |                                                                                                                                 |                                                                    | Annual fuel                                                                                                                                                                                                                                                                                                                                                                                                                                                | 551                                                                                                                                                                                                                                                                                                                                                                                                                                                                                                                                                                                                                                                                                                                                                                                                                                                                                                                                                                                                                                                                                                                                                                                                                                                                                                                                                                                                                                                                                                                                                                                                                                                                                                                                                                                                                                                                                                                                                                                                                                                                                                                                                                                                                                                                                                                                           |
| POWER HEATED MIRRORS                                       | REAR SEAT CUPHOLDERS                                                            | PRO TRAILER HITCH ASSIST                                                                       | • 5YR/60,000 POWERTF                                                                                                            | RAIN                                                               | 61 /                                                                                                                                                                                                                                                                                                                                                                                                                                                       |                                                                                                                                                                                                                                                                                                                                                                                                                                                                                                                                                                                                                                                                                                                                                                                                                                                                                                                                                                                                                                                                                                                                                                                                                                                                                                                                                                                                                                                                                                                                                                                                                                                                                                                                                                                                                                                                                                                                                                                                                                                                                                                                                                                                                                                                                                                                               |
| POWER SLIDING REAR WINDOW     POWER TAILGATE LOCK          | AND ARMREST<br>• SOFT VINYL WRAPPED/HEATED                                      | REAR PARKING SENSORS     REMOTE START SYSTEM                                                   | <ul> <li>5YR/60,000 ROADSIDI</li> <li>8YR/100.000 HYBRID</li> </ul>                                                             |                                                                    | \$1,4                                                                                                                                                                                                                                                                                                                                                                                                                                                      |                                                                                                                                                                                                                                                                                                                                                                                                                                                                                                                                                                                                                                                                                                                                                                                                                                                                                                                                                                                                                                                                                                                                                                                                                                                                                                                                                                                                                                                                                                                                                                                                                                                                                                                                                                                                                                                                                                                                                                                                                                                                                                                                                                                                                                                                                                                                               |
| TOUGH BED® SPRAY-IN LINER                                  | STEER WHL W/MOUNTED CNTRL                                                       | SYNC®4 W/EVR & 13.2" SCRN                                                                      |                                                                                                                                 |                                                                    |                                                                                                                                                                                                                                                                                                                                                                                                                                                            | This vehicle emits 240 distributing fuel also cre                                                                                                                                                                                                                                                                                                                                                                                                                                                                                                                                                                                                                                                                                                                                                                                                                                                                                                                                                                                                                                                                                                                                                                                                                                                                                                                                                                                                                                                                                                                                                                                                                                                                                                                                                                                                                                                                                                                                                                                                                                                                                                                                                                                                                                                                                             |
| TRAILER TOW HITCH     WIPERS- INTERMITTENT                 |                                                                                 | WIRELESS CHARGING PAD                                                                          |                                                                                                                                 |                                                                    | Actual results will yory for my                                                                                                                                                                                                                                                                                                                                                                                                                            | °                                                                                                                                                                                                                                                                                                                                                                                                                                                                                                                                                                                                                                                                                                                                                                                                                                                                                                                                                                                                                                                                                                                                                                                                                                                                                                                                                                                                                                                                                                                                                                                                                                                                                                                                                                                                                                                                                                                                                                                                                                                                                                                                                                                                                                                                                                                                             |
|                                                            |                                                                                 |                                                                                                |                                                                                                                                 |                                                                    | vehicle. The average new vehicles on 15 000 miles per vehicles                                                                                                                                                                                                                                                                                                                                                                                             | any reasons, including driving cor<br>nicle gets 28 MPG and costs \$9,50<br>ar at \$3.50 per gallon. MPGe is mi<br>nuse of climate change and smog.                                                                                                                                                                                                                                                                                                                                                                                                                                                                                                                                                                                                                                                                                                                                                                                                                                                                                                                                                                                                                                                                                                                                                                                                                                                                                                                                                                                                                                                                                                                                                                                                                                                                                                                                                                                                                                                                                                                                                                                                                                                                                                                                                                                           |
| INCLUDED ON THIS VEHICLE                                   | (MSRP)                                                                          |                                                                                                |                                                                                                                                 | (MSRP)                                                             | emissions are a significant ca                                                                                                                                                                                                                                                                                                                                                                                                                             | ause of climate change and smog.                                                                                                                                                                                                                                                                                                                                                                                                                                                                                                                                                                                                                                                                                                                                                                                                                                                                                                                                                                                                                                                                                                                                                                                                                                                                                                                                                                                                                                                                                                                                                                                                                                                                                                                                                                                                                                                                                                                                                                                                                                                                                                                                                                                                                                                                                                              |
| EQUIPMENT GROUP 501A                                       |                                                                                 | PRICE<br>BASE F                                                                                |                                                                                                                                 | \$37,290.00                                                        | fuelecono                                                                                                                                                                                                                                                                                                                                                                                                                                                  | mydoy                                                                                                                                                                                                                                                                                                                                                                                                                                                                                                                                                                                                                                                                                                                                                                                                                                                                                                                                                                                                                                                                                                                                                                                                                                                                                                                                                                                                                                                                                                                                                                                                                                                                                                                                                                                                                                                                                                                                                                                                                                                                                                                                                                                                                                                                                                                                         |
| OPTIONAL EQUIPMENT/OTHER                                   |                                                                                 |                                                                                                | OPTIONS/OTHER                                                                                                                   | 970.00                                                             |                                                                                                                                                                                                                                                                                                                                                                                                                                                            | imates and compare vehicles                                                                                                                                                                                                                                                                                                                                                                                                                                                                                                                                                                                                                                                                                                                                                                                                                                                                                                                                                                                                                                                                                                                                                                                                                                                                                                                                                                                                                                                                                                                                                                                                                                                                                                                                                                                                                                                                                                                                                                                                                                                                                                                                                                                                                                                                                                                   |
| 4K TOW PACKAGE<br>REAR PARKING SENSORS                     | 745.00                                                                          | TOTAL                                                                                          | VEHICLE & OPTIONS/OTHER                                                                                                         | 38,260.00                                                          |                                                                                                                                                                                                                                                                                                                                                                                                                                                            |                                                                                                                                                                                                                                                                                                                                                                                                                                                                                                                                                                                                                                                                                                                                                                                                                                                                                                                                                                                                                                                                                                                                                                                                                                                                                                                                                                                                                                                                                                                                                                                                                                                                                                                                                                                                                                                                                                                                                                                                                                                                                                                                                                                                                                                                                                                                               |
| 50 STATE EMISSIONS                                         | NO CHARGE                                                                       |                                                                                                | IATION & DELIVERY                                                                                                               | 1,595.00                                                           | GOVERNM                                                                                                                                                                                                                                                                                                                                                                                                                                                    | ENT 5-STAR SAFETY                                                                                                                                                                                                                                                                                                                                                                                                                                                                                                                                                                                                                                                                                                                                                                                                                                                                                                                                                                                                                                                                                                                                                                                                                                                                                                                                                                                                                                                                                                                                                                                                                                                                                                                                                                                                                                                                                                                                                                                                                                                                                                                                                                                                                                                                                                                             |
| 19X7.5 ALLOY WHEEL STYLE A                                 |                                                                                 |                                                                                                |                                                                                                                                 |                                                                    |                                                                                                                                                                                                                                                                                                                                                                                                                                                            |                                                                                                                                                                                                                                                                                                                                                                                                                                                                                                                                                                                                                                                                                                                                                                                                                                                                                                                                                                                                                                                                                                                                                                                                                                                                                                                                                                                                                                                                                                                                                                                                                                                                                                                                                                                                                                                                                                                                                                                                                                                                                                                                                                                                                                                                                                                                               |
|                                                            |                                                                                 |                                                                                                |                                                                                                                                 |                                                                    | Overall Vehicle S                                                                                                                                                                                                                                                                                                                                                                                                                                          | core \star ★ 🛪 🛪                                                                                                                                                                                                                                                                                                                                                                                                                                                                                                                                                                                                                                                                                                                                                                                                                                                                                                                                                                                                                                                                                                                                                                                                                                                                                                                                                                                                                                                                                                                                                                                                                                                                                                                                                                                                                                                                                                                                                                                                                                                                                                                                                                                                                                                                                                                              |
| DEALER INSTALLED OPTIONS                                   | 225.00                                                                          |                                                                                                |                                                                                                                                 |                                                                    |                                                                                                                                                                                                                                                                                                                                                                                                                                                            |                                                                                                                                                                                                                                                                                                                                                                                                                                                                                                                                                                                                                                                                                                                                                                                                                                                                                                                                                                                                                                                                                                                                                                                                                                                                                                                                                                                                                                                                                                                                                                                                                                                                                                                                                                                                                                                                                                                                                                                                                                                                                                                                                                                                                                                                                                                                               |
| DEALER INSTALLED OPTIONS<br>SecuriCodeÖ Keyless-Entry Keyp | 225.00                                                                          |                                                                                                |                                                                                                                                 |                                                                    |                                                                                                                                                                                                                                                                                                                                                                                                                                                            | core $\star \star$<br>ings of frontal, side and rollover.<br>I to other vehicles of similar size a                                                                                                                                                                                                                                                                                                                                                                                                                                                                                                                                                                                                                                                                                                                                                                                                                                                                                                                                                                                                                                                                                                                                                                                                                                                                                                                                                                                                                                                                                                                                                                                                                                                                                                                                                                                                                                                                                                                                                                                                                                                                                                                                                                                                                                            |
|                                                            | 225.00                                                                          |                                                                                                |                                                                                                                                 |                                                                    | Based on the combined rati<br>Should ONLY be compared                                                                                                                                                                                                                                                                                                                                                                                                      | ings of frontal, side and rollover.<br>I to other vehicles of similar size a                                                                                                                                                                                                                                                                                                                                                                                                                                                                                                                                                                                                                                                                                                                                                                                                                                                                                                                                                                                                                                                                                                                                                                                                                                                                                                                                                                                                                                                                                                                                                                                                                                                                                                                                                                                                                                                                                                                                                                                                                                                                                                                                                                                                                                                                  |
|                                                            | 225.00                                                                          |                                                                                                |                                                                                                                                 |                                                                    | Based on the combined rati<br>Should ONLY be compared<br>Frontal Dri                                                                                                                                                                                                                                                                                                                                                                                       | ings of frontal, side and rollover.<br>I to other vehicles of similar size a                                                                                                                                                                                                                                                                                                                                                                                                                                                                                                                                                                                                                                                                                                                                                                                                                                                                                                                                                                                                                                                                                                                                                                                                                                                                                                                                                                                                                                                                                                                                                                                                                                                                                                                                                                                                                                                                                                                                                                                                                                                                                                                                                                                                                                                                  |
|                                                            | 225.00                                                                          |                                                                                                |                                                                                                                                 |                                                                    | Based on the combined rati<br>Should ONLY be compared<br>Frontal Dri<br>Crash Pas                                                                                                                                                                                                                                                                                                                                                                          | ings of frontal, side and rollover.<br>I to other vehicles of similar size and vehicles of siz                                                                                                                                                                                                             |
|                                                            | 225.00                                                                          |                                                                                                |                                                                                                                                 |                                                                    | Based on the combined rati<br>Should ONLY be compared<br>Frontal Dri<br>Crash Pas                                                                                                                                                                                                                                                                                                                                                                          | ings of frontal, side and rollover.<br>I to other vehicles of similar size a                                                                                                                                                                                                                                                                                                                                                                                                                                                                                                                                                                                                                                                                                                                                                                                                                                                                                                                                                                                                                                                                                                                                                                                                                                                                                                                                                                                                                                                                                                                                                                                                                                                                                                                                                                                                                                                                                                                                                                                                                                                                                                                                                                                                                                                                  |
|                                                            | 225.00                                                                          |                                                                                                |                                                                                                                                 |                                                                    | Based on the combined rati<br>Should ONLY be compared<br>Frontal Dri<br>Crash Pas<br>Based on the risk of injury in<br>Should ONLY be compared                                                                                                                                                                                                                                                                                                             | ings of frontal, side and rollover.<br>I to other vehicles of similar size an<br>Ver<br>Ssenger<br>n a frontal impact.<br>I to other vehicles of similar size an                                                                                                                                                                                                                                                                                                                                                                                                                                                                                                                                                                                                                                                                                                                                                                                                                                                                                                                                                                                                                                                                                                                                                                                                                                                                                                                                                                                                                                                                                                                                                                                                                                                                                                                                                                                                                                                                                                                                                                                                                                                                                                                                                                              |
|                                                            | 225.00                                                                          |                                                                                                |                                                                                                                                 |                                                                    | Based on the combined rati<br>Should ONLY be compared<br>Frontal Dri<br>Crash Pas<br>Based on the risk of injury in<br>Should ONLY be compared<br>Side Fro                                                                                                                                                                                                                                                                                                 | ings of frontal, side and rollover.<br>I to other vehicles of similar size a<br>Ver<br>Ssenger<br>n a frontal impact.<br>I to other vehicles of similar size a                                                                                                                                                                                                                                                                                                                                                                                                                                                                                                                                                                                                                                                                                                                                                                                                                                                                                                                                                                                                                                                                                                                                                                                                                                                                                                                                                                                                                                                                                                                                                                                                                                                                                                                                                                                                                                                                                                                                                                                                                                                                                                                                                                                |
|                                                            |                                                                                 |                                                                                                |                                                                                                                                 |                                                                    | Based on the combined rati<br>Should ONLY be comparedFrontalDri<br>CrashBased on the risk of injury in<br>Should ONLY be comparedSideFro<br>CrashRe                                                                                                                                                                                                                                                                                                        | ings of frontal, side and rollover.         i to other vehicles of similar size a         ver       ★ ★ ★         ssenger       ★ ★ ★         n a frontal impact.         i to other vehicles of similar size a         ont seat       ★ ★ ★         ar seat       ★ ★ ★                                                                                                                                                                                                                                                                                                                                                                                                                                                                                                                                                                                                                                                                                                                                                                                                                                                                                                                                                                                                                                                                                                                                                                                                                                                                                                                                                                                                                                                                                                                                                                                                                                                                                                                                                                                                                                                                                                                                                                                                                                                                      |
|                                                            |                                                                                 |                                                                                                |                                                                                                                                 |                                                                    | Based on the combined rati<br>Should ONLY be comparedFrontalDrive<br>CrashBased on the risk of injury in<br>Should ONLY be comparedSideFrom<br>CrashBased on the risk of injury in<br>Should ONLY be compared                                                                                                                                                                                                                                              | ings of frontal, side and rollover.         it o other vehicles of similar size at         Ver         ssenger         n a frontal impact.         it o other vehicles of similar size at         ont seat         ar seat         n a side impact.                                                                                                                                                                                                                                                                                                                                                                                                                                                                                                                                                                                                                                                                                                                                                                                                                                                                                                                                                                                                                                                                                                                                                                                                                                                                                                                                                                                                                                                                                                                                                                                                                                                                                                                                                                                                                                                                                                                                                                                                                                                                                           |
|                                                            |                                                                                 |                                                                                                |                                                                                                                                 |                                                                    | Based on the combined rati<br>Should ONLY be comparedFrontalDri<br>CrashBased on the risk of injury in<br>Should ONLY be comparedSideFro<br>CrashRe                                                                                                                                                                                                                                                                                                        | ings of frontal, side and rollover.<br>I to other vehicles of similar size and<br>ver<br>ssenger<br>n a frontal impact.<br>I to other vehicles of similar size and<br>ont seat<br>ar seat<br>n a side impact.                                                                                                                                                                                                                                                                                                                                                                                                                                                                                                                                                                                                                                                                                                                                                                                                                                                                                                                                                                                                                                                                                                                                                                                                                                                                                                                                                                                                                                                                                                                                                                                                                                                                                                                                                                                                                                                                                                                                                                                                                                                                                                                                 |
|                                                            |                                                                                 |                                                                                                |                                                                                                                                 |                                                                    | Based on the combined rati         Should ONLY be compared         Frontal       Dri         Crash       Pas         Based on the risk of injury in         Should ONLY be compared         Side       Fro         Crash       Re         Based on the risk of injury in         Based on the risk of rollove                         | ings of frontal, side and rollover.<br>I to other vehicles of similar size and vehicles of similar size and vehicles of similar size and the vehicles of similar size and vehicles of similar s                                                                                                                                                                                                               |
|                                                            |                                                                                 |                                                                                                |                                                                                                                                 |                                                                    | Based on the combined rati         Should ONLY be compared         Frontal       Dri         Crash       Pas         Based on the risk of injury in         Should ONLY be compared         Side       From         Crash       Rei         Based on the risk of injury in         Based on the risk of injury in         Based on the risk of injury in         Based on the risk of rollove         Star ratings range from         Source: National Hig | ings of frontal, side and rollover.<br>I to other vehicles of similar size and ver<br>ssenger<br>n a frontal impact.<br>I to other vehicles of similar size and vehicles                                                                                                                                                                                                         |
|                                                            |                                                                                 | JGG                                                                                            |                                                                                                                                 |                                                                    | Based on the combined rati         Should ONLY be compared         Frontal       Dri         Crash       Pas         Based on the risk of injury in         Should ONLY be compared         Side       From         Crash       Rei         Based on the risk of injury in         Based on the risk of injury in         Based on the risk of injury in         Based on the risk of rollove         Star ratings range from         Source: National Hig | ings of frontal, side and rollover.<br>I to other vehicles of similar size and ver<br>ssenger<br>n a frontal impact.<br>I to other vehicles of similar size and vehicles                                                                                                                                                                                                         |
|                                                            |                                                                                 |                                                                                                | TAL MSRP \$39,8                                                                                                                 | 55.00                                                              | Based on the combined rati         Should ONLY be compared         Frontal       Dri         Crash       Pas         Based on the risk of injury in         Should ONLY be compared         Side       From         Crash       Rei         Based on the risk of injury in         Based on the risk of injury in         Based on the risk of injury in         Based on the risk of rollove         Star ratings range from         Source: National Hig | ings of frontal, side and rollover.<br>I to other vehicles of similar size a<br>ver<br>ssenger<br>n a frontal impact.<br>I to other vehicles of similar size a<br>ont seat<br>ar seat<br>n a side impact.<br>to other vehicles of similar size a<br>ont seat<br>ar seat<br>n a side impact.<br>to 5 stars ( $\star \star \star \star$ ), with<br>ghway Traffic Safety Administic<br>to other vehicle seat<br>to 5 stars ( $\star \star \star \star$ ), with<br>the seat start seat<br>to 5 stars ( $\star \star \star \star$ ), with<br>the seat start seat<br>to 5 stars ( $\star \star \star \star$ ), with<br>the seat start seat<br>to 5 starts ( $\star \star \star \star$ ), with<br>the seat start seat start seat<br>to 5 start seat seat start seat<br>to 5 start seat start seat start seat<br>to 5 start seat seat start seat<br>to 5 start seat seat start                                  |
|                                                            | 6700                                                                            |                                                                                                |                                                                                                                                 |                                                                    | Based on the combined rati         Should ONLY be compared         Frontal       Dri         Crash       Pas         Based on the risk of injury in         Should ONLY be compared         Side       From         Crash       Rei         Based on the risk of injury in         Based on the risk of injury in         Based on the risk of injury in         Based on the risk of rollove         Star ratings range from         Source: National Hig | ings of frontal, side and rollover.<br>I to other vehicles of similar size a<br>Ver<br>ssenger<br>n a frontal impact.<br>I to other vehicles of similar size a<br>ont seat<br>ar seat<br>n a side impact.<br>t to 5 stars ( $\star \star \star \star$ ), with<br>ghway Traffic Safety Admini<br>safercar.gov or 1-888-327-42                                                                                                                                                                                                                                                                                                                                                                                                                                                                                                                                                                                                                                                                                                                                                                                                                                                                                                                                                                                                                                                                                                                                                                                                                                                                                                                                                                                                                                                                                                                                                                                                                                                                                                                                                                                                                                                                                                                                                                                                                  |
|                                                            |                                                                                 | RAII                                                                                           | Whether you decide to lease                                                                                                     | or finance your                                                    | Based on the combined rati<br>Should ONLY be compared<br>Frontal Dri<br>Crash Pas<br>Based on the risk of injury in<br>Should ONLY be compared<br>Side Fro<br>Crash Re<br>Based on the risk of injury in<br>Rollover<br>Based on the risk of rollove<br>Star ratings range from<br>Source: National Hig<br>www.                                                                                                                                            | ings of frontal, side and rollover.<br>I to other vehicles of similar size and<br>Ver<br>ssenger<br>n a frontal impact.<br>I to other vehicles of similar size and<br>ont seat<br>ar seat<br>n a side impact.<br>1 to 5 stars (★★★★★), with<br>ghway Traffic Safety Adminis<br>.safercar.gov or 1-888-327-42<br>3FTTW8S35SRA68590                                                                                                                                                                                                                                                                                                                                                                                                                                                                                                                                                                                                                                                                                                                                                                                                                                                                                                                                                                                                                                                                                                                                                                                                                                                                                                                                                                                                                                                                                                                                                                                                                                                                                                                                                                                                                                                                                                                                                                                                             |
|                                                            | RAMP ONE<br>RA2K                                                                | RAIL                                                                                           | Whether you decide to lease<br>vehicle, you'll find the choice<br>redit for you. See your dealer for d                          | or finance your<br>s that are right                                | Based on the combined rati<br>Should ONLY be compared<br>Frontal Dri<br>Crash Pas<br>Based on the risk of injury in<br>Should ONLY be compared<br>Side Fro<br>Crash Re<br>Based on the risk of injury in<br>Rollover<br>Based on the risk of rollove<br>Star ratings range from<br>Source: National Hig<br>www.                                                                                                                                            | ings of frontal, side and rollover.<br>I to other vehicles of similar size at<br>Ver<br>ssenger<br>n a frontal impact.<br>I to other vehicles of similar size at<br>ont seat<br>ar seat<br>n a side impact.<br>1 to 5 stars ( $\star \star \star \star \star$ ), with<br>ghway Traffic Safety Administic<br>safercar.gov or 1-888-327-42<br>3FTTW8S35SRA68590<br>, servicing and maintaining a pass                                                                                                                                                                                                                                                                                                                                                                                                                                                                                                                                                                                                                                                                                                                                                                                                                                                                                                                                                                                                                                                                                                                                                                                                                                                                                                                                                                                                                                                                                                                                                                                                                                                                                                                                                                                                                                                                                                                                           |
|                                                            | RAMP ONE<br>RAAP TWO                                                            | RAIL                                                                                           | Whether you decide to lease                                                                                                     | or finance your<br>s that are right                                | Based on the combined rati<br>Should ONLY be compared<br>Frontal Dri<br>Crash Pas<br>Based on the risk of injury in<br>Should ONLY be compared<br>Side Fro<br>Crash Re<br>Based on the risk of injury in<br>Rollover<br>Based on the risk of rollove<br>Star ratings range from<br>Source: National Hig<br>WWW.                                                                                                                                            | ings of frontal, side and rollover.<br>I to other vehicles of similar size and<br>ver<br>ssenger<br>n a frontal impact.<br>I to other vehicles of similar size and<br>ont seat<br>ar seat<br>n a side impact.<br>to 5 stars (*****), with<br>ghway Traffic Safety Administic<br>safercar.gov or 1-888-327-42<br>3FTTW8S35SRA68590<br>J. servicing and maintaining a pass<br>u to chemicals including engine ex-<br>State of California to cause cance                                                                                                                                                                                                                                                                                                                                                                                                                                                                                                                                                                                                                                                                                                                                                                                                                                                                                                                                                                                                                                                                                                                                                                                                                                                                                                                                                                                                                                                                                                                                                                                                                                                                                                                                                                                                                                                                                         |
|                                                            | RAMP ONE         RAMP TWO         ITEM         This label is affixed pursuant   | RAIL<br>58-6344 O/T 1<br>to the Federal Automobile                                             | Whether you decide to lease<br>vehicle, you'll find the choice<br>redit for you. See your dealer for d<br>www.ford.com/finance. | or finance your<br>s that are right<br>etails or visit             | Based on the combined rati<br>Should ONLY be compared<br>Frontal Dri<br>Crash Pas<br>Based on the risk of injury in<br>Should ONLY be compared<br>Side Fro<br>Crash Re<br>Based on the risk of injury in<br>Rollover<br>Based on the risk of rollove<br>Star ratings range from<br>Source: National Hig<br>www.                                                                                                                                            | ings of frontal, side and rollover.<br>I to other vehicles of similar size and<br>ver<br>ssenger<br>n a frontal impact.<br>I to other vehicles of similar size and<br>ont seat<br>ar seat<br>n a side impact.<br>to 5 stars (*****), with<br>ghway Traffic Safety Administic<br>safercar.gov or 1-888-327-42<br>3FTTW8S35SRA68590<br>JETTW8S35SRA68590<br>JETTW8S35SRA68590<br>JETTW8S35SRA68590<br>JETTW8S35SRA68590<br>JETTW8S35SRA68590<br>JETTW8S35SRA68590<br>JETTW8S35SRA68590<br>JETTW8S35SRA68590<br>JETTW8S35SRA68590<br>JETTW8S35SRA68590<br>JETTW8S35SRA68590<br>JETTW8S35SRA68590<br>JETTW8S35SRA68590<br>JETTW8S35SRA68590<br>JETTW8S35SRA68590<br>JETTW8S35SRA68590<br>JETTW8S35SRA68590<br>JETTW8S35SRA68590<br>JETTW8S35SRA68590<br>JETTW8S35SRA68590<br>JETTW8S35SRA68590<br>JETTW8S35SRA68590<br>JETTW8S35SRA68590<br>JETTW8S35SRA68590<br>JETTW8S35SRA68590<br>JETTW8S35SRA68590<br>JETTW8S35SRA68590<br>JETTW8S35SRA68590<br>JETTW8S35SRA68590<br>JETTW8S35SRA68590<br>JETTW8S35SRA68590<br>JETTW8S35SRA68590<br>JETTW8S35SRA68590<br>JETTW8S35SRA68590<br>JETTW8S35SRA68590<br>JETTW8S35SRA68590<br>JETTW8S35SRA68590<br>JETTW8S35SRA68590<br>JETTW8S35SRA68590<br>JETTW8S35SRA68590<br>JETTW8S35SRA68590<br>JETTW8S35SRA68590<br>JETTW8S35SRA68590<br>JETTW8S35SRA68590<br>JETTW8S35SRA68590<br>JETTW8S35SRA68590<br>JETTW8S35SRA68590<br>JETTW8S35SRA68590<br>JETTW8S35SRA68590<br>JETTW8S35SRA68590<br>JETTW8S35SRA68590<br>JETTW8S35SRA68590<br>JETTW8S35SRA68590<br>JETTW8S35SRA68590<br>JETTW8S35SRA68590<br>JETTW8S35SRA68590<br>JETTW8S35SRA68590<br>JETTW8S35SRA68590<br>JETTW8S35SRA68590<br>JETTW8S35SRA68590<br>JETTW8S35SRA68590<br>JETTW8S35SRA68590<br>JETTW8S35SRA68590<br>JETTW8S35SRA68590<br>JETTW8S35SRA68590<br>JETTW8S35SRA68590<br>JETTW8S35SRA68590<br>JETTW8S35SRA68590<br>JETTW8S35SRA68590<br>JETTW8S35SRA68590<br>JETTW8S35SRA68590<br>JETTW8S35SRA68590<br>JETTW8S35SRA68590<br>JETTW8S35SRA68590<br>JETTW8S35SRA68590<br>JETTW8S35SRA68590<br>JETTW8S35SRA68590<br>JETTW8S35SRA68590<br>JETTW8S35SRA68590<br>JETTW8S35SRA68590<br>JETTW8S35SRA68590<br>JETTW8S35SRA68590<br>JETTW8S35SRA68590<br>JETTW8S35SRA68590<br>JETTW8S35SRA68590<br>JETTW8S35SRA68590<br>JETTW8S35SRA68590<br>JETTW8S35SRA68590<br>JETTW8S35SRA68590<br>JETTW8S35SRA68590<br>JETTW8S35SRA68590<br>JETTW8S35SRA68590 |
|                                                            | RAMP ONE         RAMP TWO         ITEM         This label is affixed pursuant   | RAIL<br>#:<br>58-6344 O/T 1<br>to the Federal Automobile<br>Gasoline, License, and Title Fees, | Whether you decide to lease<br>vehicle, you'll find the choice<br>redit for you. See your dealer for d                          | or finance your<br>s that are right<br>etails or visit<br><b>R</b> | Based on the combined rati<br>Should ONLY be compared<br>Frontal Dri<br>Crash Pas<br>Based on the risk of injury in<br>Should ONLY be compared<br>Side Fro<br>Crash Re<br>Based on the risk of injury in<br>Rollover<br>Based on the risk of rollove<br>Star ratings range from<br>Source: National Hig<br>www.                                                                                                                                            | ings of frontal, side and rollover.<br>I to other vehicles of similar size and<br>ver<br>ssenger<br>n a frontal impact.<br>I to other vehicles of similar size and<br>ont seat<br>ar seat<br>n a side impact.<br>to 5 stars (*****), with<br>ghway Traffic Safety Administic<br>safercar.gov or 1-888-327-42<br>3FTTW8S35SRA68590<br>J. servicing and maintaining a pass<br>u to chemicals including engine ex-<br>State of California to cause cance                                                                                                                                                                                                                                                                                                                                                                                                                                                                                                                                                                                                                                                                                                                                                                                                                                                                                                                                                                                                                                                                                                                                                                                                                                                                                                                                                                                                                                                                                                                                                                                                                                                                                                                                                                                                                                                                                         |