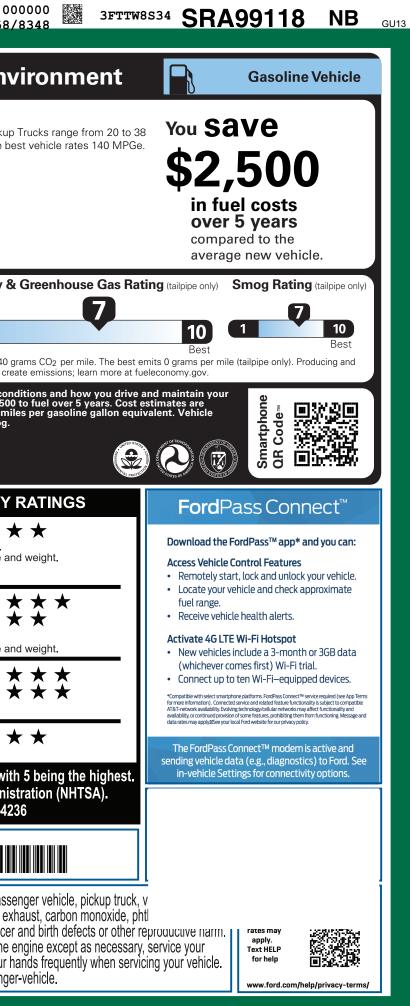

| Lead, which are known to the State of California to cause car<br>To minimize exposure, avoid breathing exhaust, do not idle to<br>vehicle in a well-ventilated area and wear gloves or wash you<br>For more information go to www.P65Warnings.ca.gov/passe |