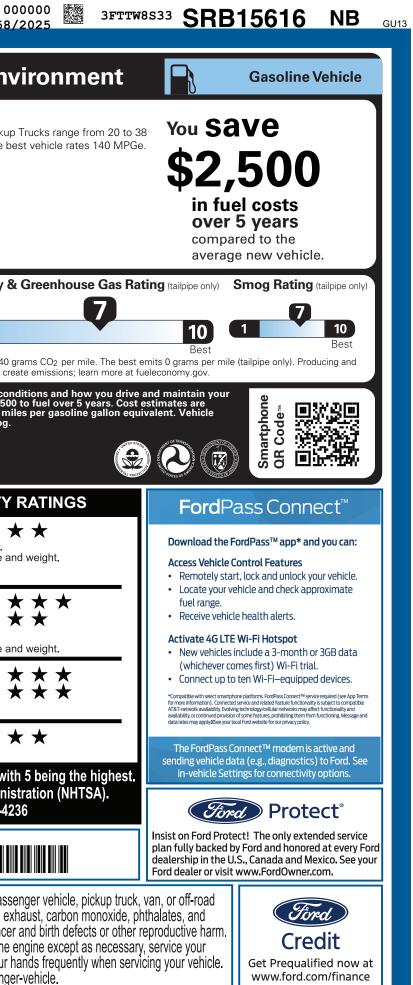

| dle the<br>h your ł                                                      |