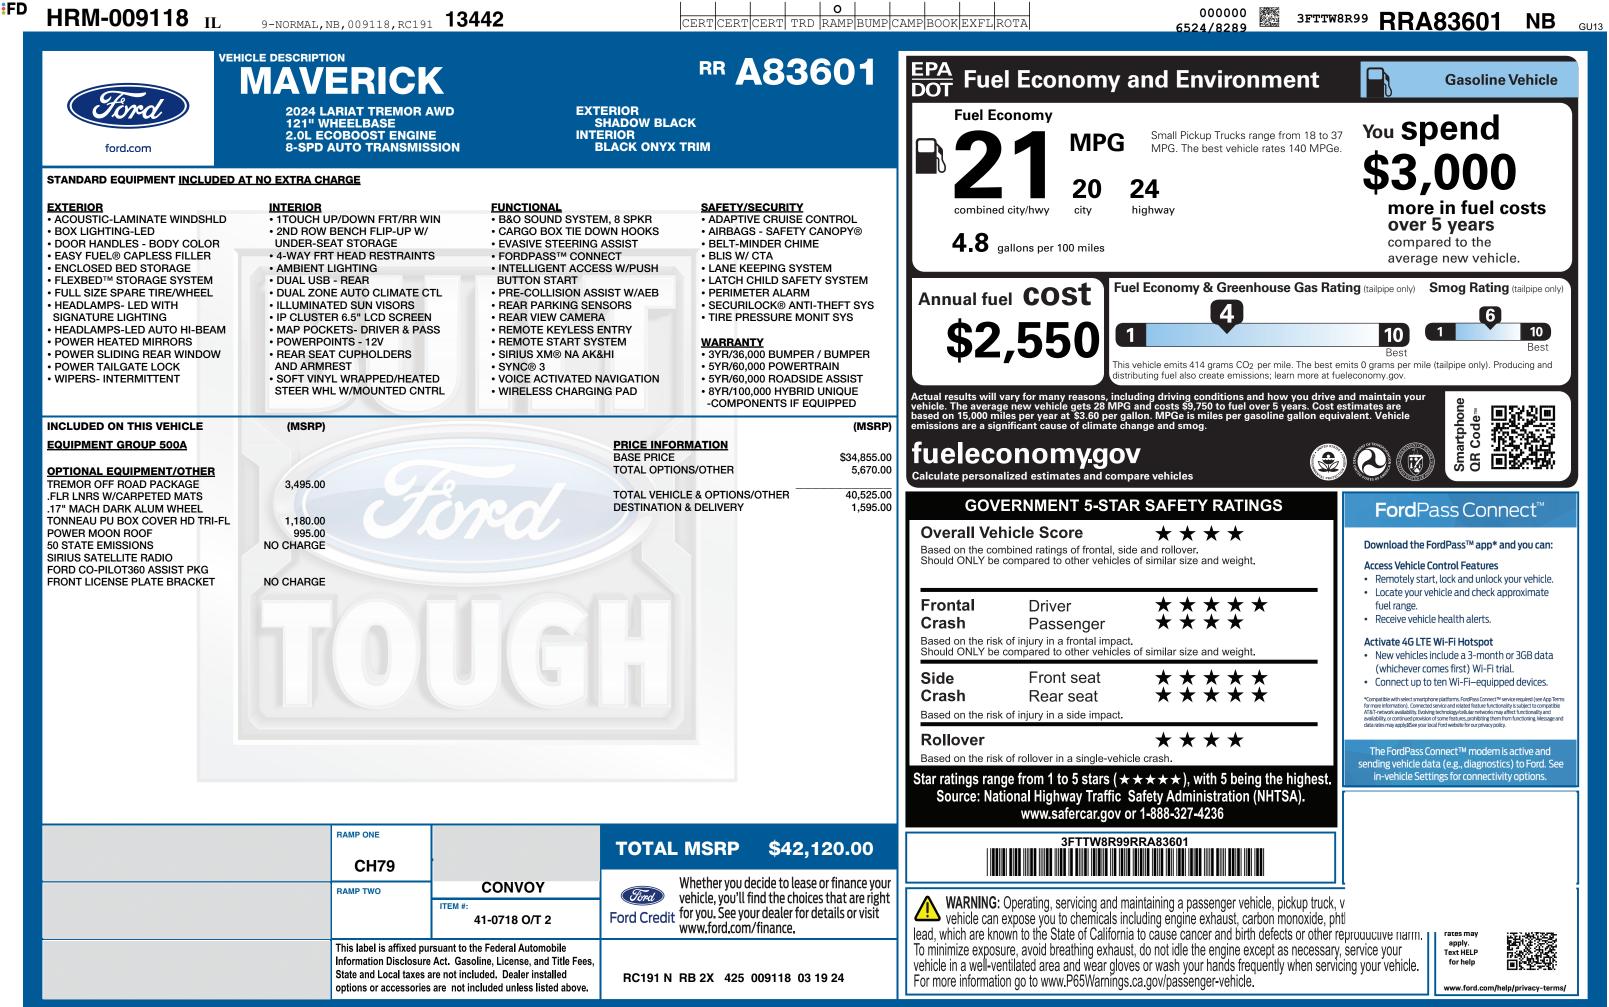

|                                                                                                                                                                                                                                                        |                                    |                                   |                                                                                                                    | www.safercar.gov                                                                                                                         |
|--------------------------------------------------------------------------------------------------------------------------------------------------------------------------------------------------------------------------------------------------------|------------------------------------|-----------------------------------|--------------------------------------------------------------------------------------------------------------------|------------------------------------------------------------------------------------------------------------------------------------------|
| RAMP ONE<br>CH79                                                                                                                                                                                                                                       |                                    | TOTAL MSRP                        | \$42,120.00                                                                                                        | 3FTTW8R                                                                                                                                  |
| RAMP TWO                                                                                                                                                                                                                                               | CONVOY<br>ITEM #:<br>41-0718 O/T 2 |                                   | lecide to lease or finance your<br>find the choices that are right<br>ur dealer for details or visit<br>1/finance. | WARNING: Operating, servicing and<br>vehicle can expose you to chemical<br>lead, which are known to the State of Califo                  |
| This label is affixed pursuant to the Federal Automobile<br>Information Disclosure Act. Gasoline, License, and Title Fees,<br>State and Local taxes are not included. Dealer installed<br>options or accessories are not included unless listed above. |                                    | RC191 N RB 2X 425 009118 03 19 24 |                                                                                                                    | To minimize exposure, avoid breathing exha-<br>vehicle in a well-ventilated area and wear gl<br>For more information go to www.P65Warnin |