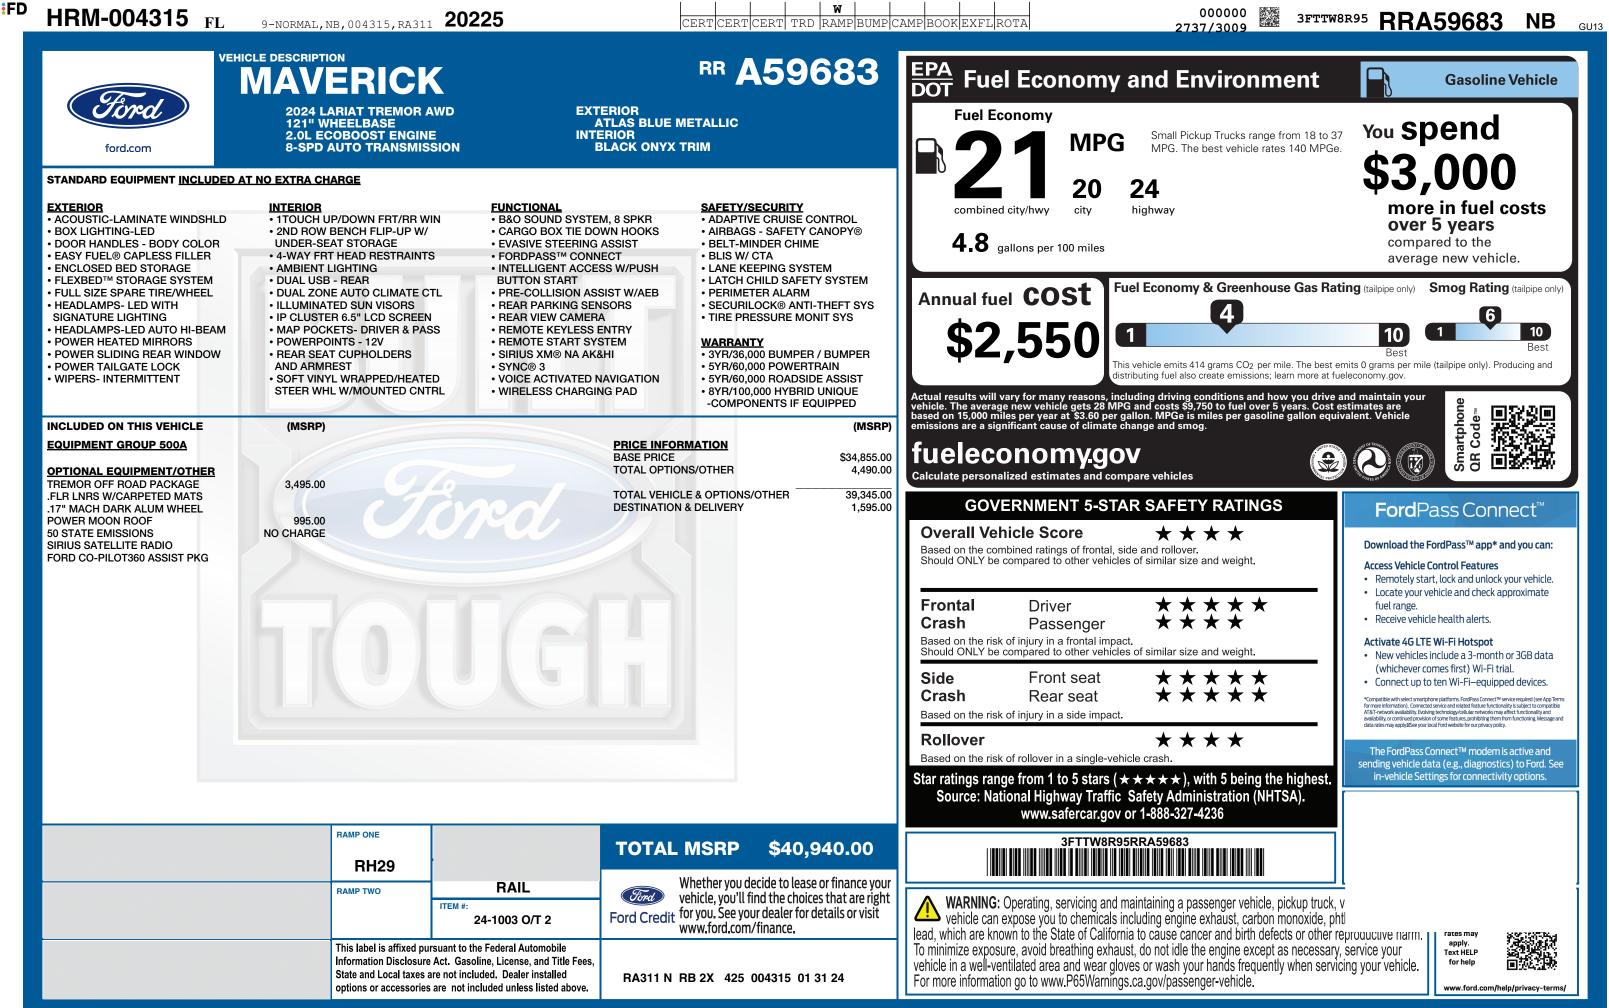

| www.sa                                                                                             |                                                                                                                         |                     |                                                                                                                                                                                                                                                        |                  |  |
|----------------------------------------------------------------------------------------------------|-------------------------------------------------------------------------------------------------------------------------|---------------------|--------------------------------------------------------------------------------------------------------------------------------------------------------------------------------------------------------------------------------------------------------|------------------|--|
|                                                                                                    | MSRP \$40,940.00                                                                                                        | TOTAL               |                                                                                                                                                                                                                                                        | RAMP ONE<br>RH29 |  |
| r                                                                                                  | Whether you decide to lease or finance your                                                                             | Ford Credit for you | RAIL                                                                                                                                                                                                                                                   |                  |  |
| WARNING: Operating, se vehicle can expose you to lead, which are known to the Sta                  | vehicle, you'll find the choices that are rig<br>for you. See your dealer for details or visit<br>www.ford.com/finance. |                     | ITEM #:<br>24-1003 O/T 2                                                                                                                                                                                                                               | RAMPTWO          |  |
| To minimize exposure, avoid brevehicle in a well-ventilated area<br>For more information go to www | RA311 N RB 2X 425 004315 01 31 24                                                                                       |                     | This label is affixed pursuant to the Federal Automobile<br>Information Disclosure Act. Gasoline, License, and Title Fees,<br>State and Local taxes are not included. Dealer installed<br>options or accessories are not included unless listed above. |                  |  |