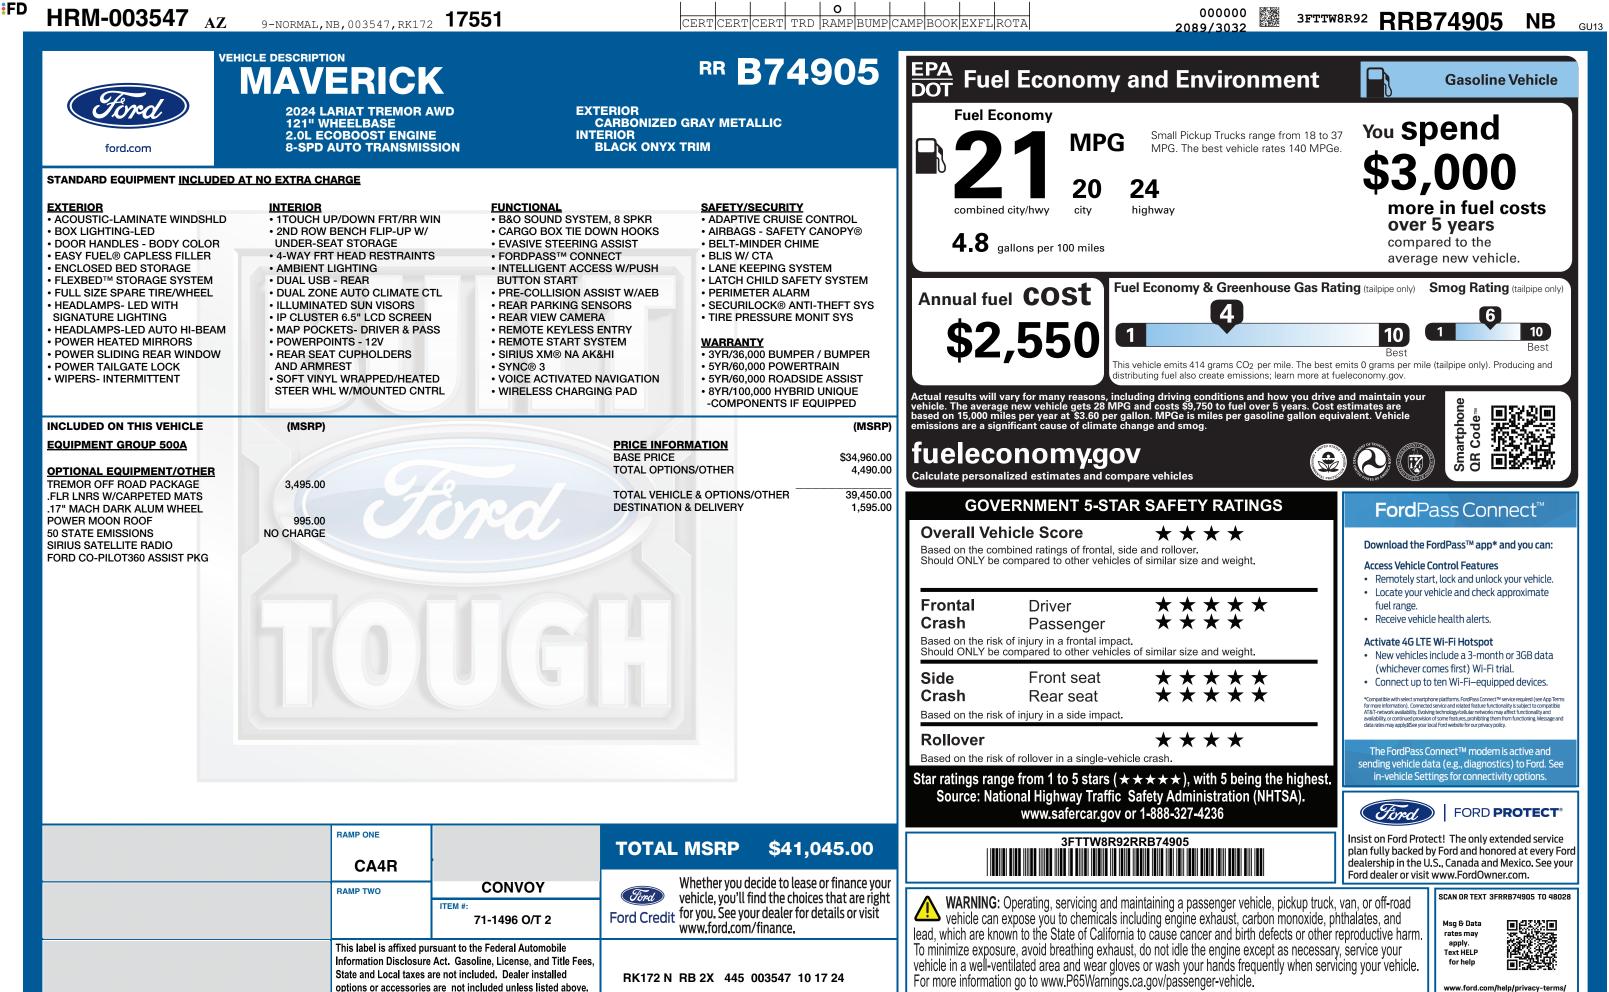

|  |                                                                                                                                                                                                                                                        |        |                                   |                                                                                                                                      | www.sa                                                                                                                                     |
|--|--------------------------------------------------------------------------------------------------------------------------------------------------------------------------------------------------------------------------------------------------------|--------|-----------------------------------|--------------------------------------------------------------------------------------------------------------------------------------|--------------------------------------------------------------------------------------------------------------------------------------------|
|  | RAMP ONE                                                                                                                                                                                                                                               |        | TOTAL MSRP                        | \$41,045.00                                                                                                                          |                                                                                                                                            |
|  |                                                                                                                                                                                                                                                        | CONVOY | Whether you                       | decide to lease or finance your                                                                                                      |                                                                                                                                            |
|  | RAMP TWO                                                                                                                                                                                                                                               |        | Ford Credit for you. See yo       | vehicle, you'll find the choices that are right<br>ord Credit for you. See your dealer for details or visit<br>www.ford.com/finance. |                                                                                                                                            |
|  | This label is affixed pursuant to the Federal Automobile<br>Information Disclosure Act. Gasoline, License, and Title Fees,<br>State and Local taxes are not included. Dealer installed<br>options or accessories are not included unless listed above. |        | RK172 N RB 2X 445 003547 10 17 24 |                                                                                                                                      | lead, which are known to the Sta<br>To minimize exposure, avoid bre<br>vehicle in a well-ventilated area<br>For more information go to www |