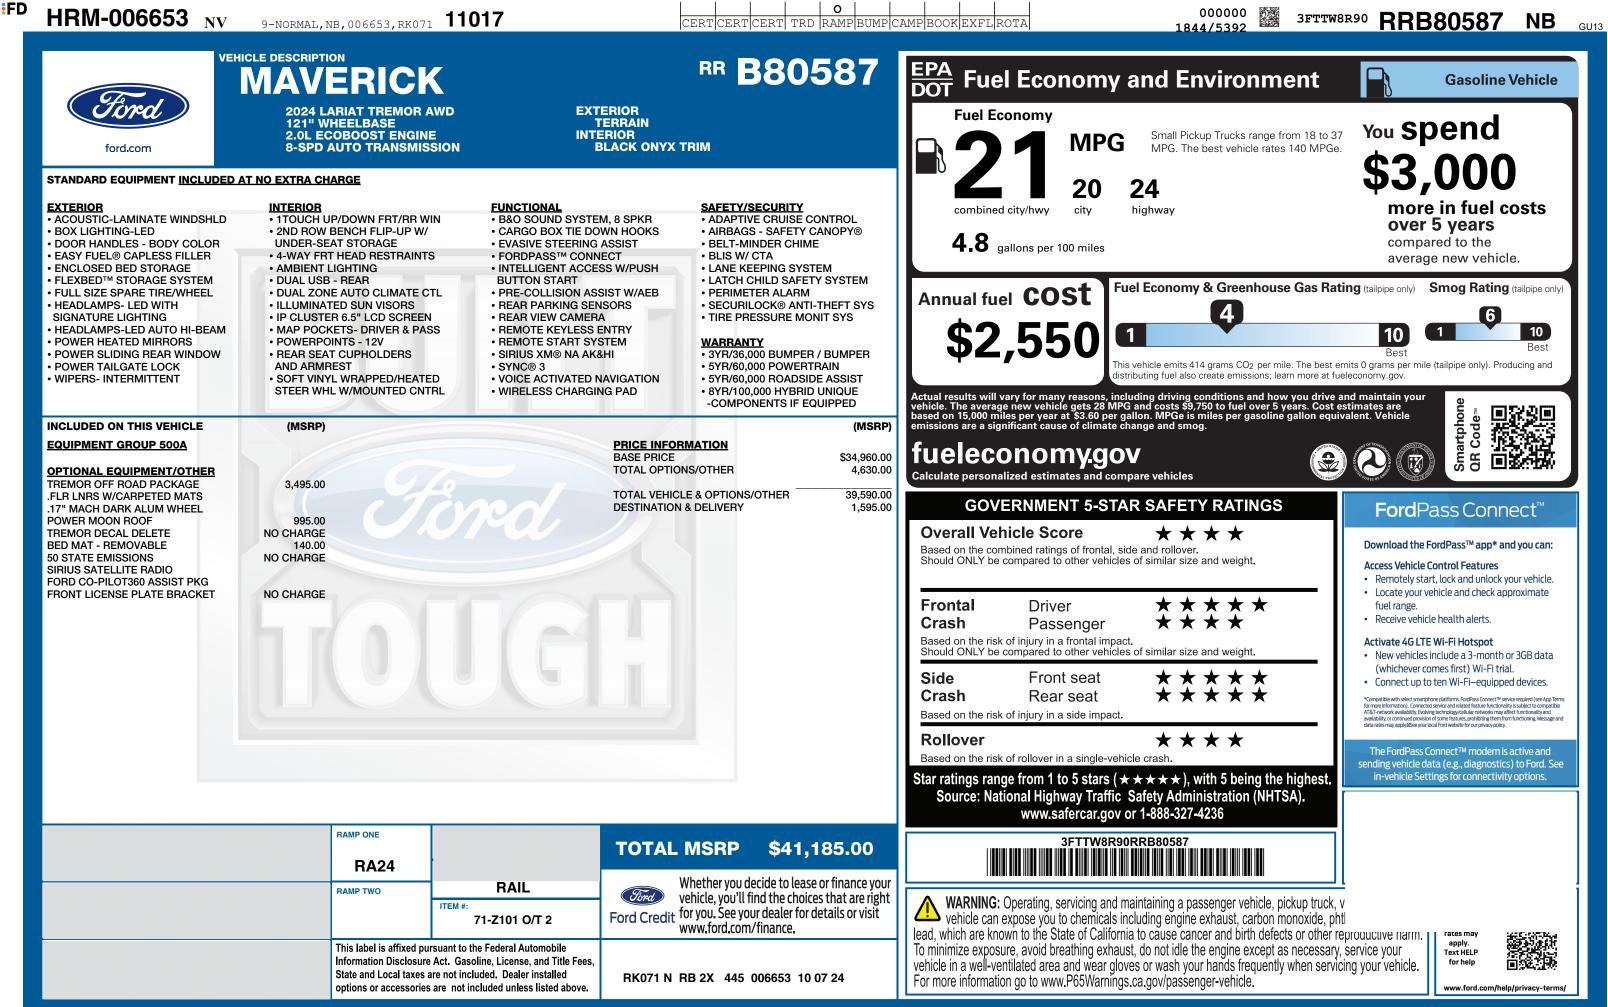

| RA          | AMP ONE                                                                                                                                                                                                                                                |                          | ΤΟΤΑΙ                             | . MSRP                           | \$41,185.00                                                                  |                                                      |
|-------------|--------------------------------------------------------------------------------------------------------------------------------------------------------------------------------------------------------------------------------------------------------|--------------------------|-----------------------------------|----------------------------------|------------------------------------------------------------------------------|------------------------------------------------------|
|             | RA24                                                                                                                                                                                                                                                   |                          |                                   |                                  |                                                                              |                                                      |
| RA          | AMP TWO                                                                                                                                                                                                                                                | RAIL                     | Ford                              | whether you de                   | ecide to lease or finance your                                               |                                                      |
|             |                                                                                                                                                                                                                                                        | ITEM #:<br>71-Z101 O/T 2 | Ford Credit                       | for you. See you<br>www.ford.com | nd the choices that are right<br>ur dealer for details or visit<br>/finance. | WARNING: O<br>vehicle can ex<br>lead, which are know |
| Infe<br>Sta | This label is affixed pursuant to the Federal Automobile<br>Information Disclosure Act. Gasoline, License, and Title Fees,<br>State and Local taxes are not included. Dealer installed<br>options or accessories are not included unless listed above. |                          | RK071 N RB 2X 445 006653 10 07 24 |                                  | To minimize exposure<br>vehicle in a well-vent<br>For more information       |                                                      |