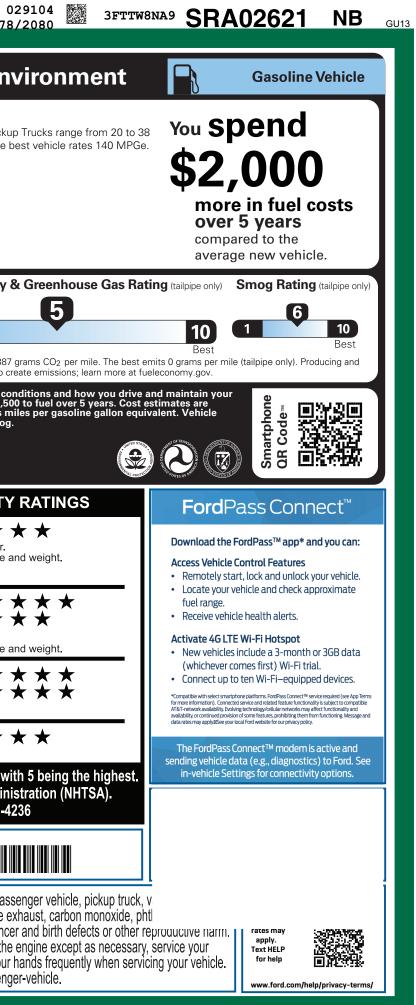

| VEHI                                                                                                                                                          |                                                                                                                             | B10 RAMP BUMP                                                                                                                                                           |                                                                                                                                             |                                     |                                                                                                                                                                    | 1678                                                                                                                                                                                                                                                                                                                                                                                                                                                                                                                                                                                                                                                                                                                                                                                                                                                                                                                                                                                                                                                                                                                                                                                                                                                                                                                                                                                                                                                                                                                                                                                                                                                                                                                                                                                                                                                                                                                                                                                                                                                                                                                                                       |
|---------------------------------------------------------------------------------------------------------------------------------------------------------------|-----------------------------------------------------------------------------------------------------------------------------|-------------------------------------------------------------------------------------------------------------------------------------------------------------------------|---------------------------------------------------------------------------------------------------------------------------------------------|-------------------------------------|--------------------------------------------------------------------------------------------------------------------------------------------------------------------|------------------------------------------------------------------------------------------------------------------------------------------------------------------------------------------------------------------------------------------------------------------------------------------------------------------------------------------------------------------------------------------------------------------------------------------------------------------------------------------------------------------------------------------------------------------------------------------------------------------------------------------------------------------------------------------------------------------------------------------------------------------------------------------------------------------------------------------------------------------------------------------------------------------------------------------------------------------------------------------------------------------------------------------------------------------------------------------------------------------------------------------------------------------------------------------------------------------------------------------------------------------------------------------------------------------------------------------------------------------------------------------------------------------------------------------------------------------------------------------------------------------------------------------------------------------------------------------------------------------------------------------------------------------------------------------------------------------------------------------------------------------------------------------------------------------------------------------------------------------------------------------------------------------------------------------------------------------------------------------------------------------------------------------------------------------------------------------------------------------------------------------------------------|
|                                                                                                                                                               | 2025 TREMOR AWD<br>121" WHEELBASE<br>2.0L ECOBOOST ENGINE<br>AUTOMATIC TRANSMISSION                                         | EXTERIOR<br>OXFORD W<br>INTERIOR<br>BLACK ON                                                                                                                            |                                                                                                                                             | 521                                 | EPA<br>DOT Fuel Econ<br>Fuel Economy                                                                                                                               | nomy and Env<br>MPG Small Pickur<br>MPG. The b                                                                                                                                                                                                                                                                                                                                                                                                                                                                                                                                                                                                                                                                                                                                                                                                                                                                                                                                                                                                                                                                                                                                                                                                                                                                                                                                                                                                                                                                                                                                                                                                                                                                                                                                                                                                                                                                                                                                                                                                                                                                                                             |
| STANDARD EQUIPMENT INCLUDED A                                                                                                                                 | INTERIOR                                                                                                                    | FUNCTIONAL                                                                                                                                                              | SAFETY/SECURITY                                                                                                                             |                                     | combined city/hwy                                                                                                                                                  | 21 27                                                                                                                                                                                                                                                                                                                                                                                                                                                                                                                                                                                                                                                                                                                                                                                                                                                                                                                                                                                                                                                                                                                                                                                                                                                                                                                                                                                                                                                                                                                                                                                                                                                                                                                                                                                                                                                                                                                                                                                                                                                                                                                                                      |
| ACOUSTIC-LAMINATE WINDSHLD     BLACK FORD OVALS     BOX LIGHTING-LED     CONVENTINAL SPARE     ENCLOSED BED STORAGE                                           | 1TOUCH UP/DOWN FRT/RR WIN     2ND ROW BENCH FLIP-UP W/ UNDER-SEAT STORAGE     8.0" PRODUCTIVITY SCREEN     AMBIENT LIGHTING | <ul> <li>360-DEGREE CAMERA</li> <li>ADVANCED 4WD</li> <li>B&amp;O SOUND SYSTEM, 8 SPKR</li> <li>FORD CO-PILOT360™ASSIST2.0</li> <li>FORDPASS™ CONNECT 5GWI-F</li> </ul> |                                                                                                                                             | SYSTEM                              | 4.3 gallons per 10                                                                                                                                                 | , , ,                                                                                                                                                                                                                                                                                                                                                                                                                                                                                                                                                                                                                                                                                                                                                                                                                                                                                                                                                                                                                                                                                                                                                                                                                                                                                                                                                                                                                                                                                                                                                                                                                                                                                                                                                                                                                                                                                                                                                                                                                                                                                                                                                      |
| <ul> <li>FLEXBED™ STORAGE SYSTEM</li> <li>HEADLAMPS- LED WITH<br/>SIGNATURE LIGHTING</li> <li>HOOD AND DOOR GRAPHICS</li> <li>POWER HEATED MIRRORS</li> </ul> | DUAL USB - REAR     DUAL ZONE AUTO CLIMATE CTL     ILLUMINATED SUN VISORS     POWERPOINTS - 12V     REAR SEAT CUPHOLDERS    | HOTSPOT TELEMATICS MODEM<br>• FRONT PARKING SENSORS<br>• HD TRANSMISSION COOLER<br>• INTELL ACCESS W/PUSH START<br>• REAR DRIVE LOCK                                    | • TIRE PRESSURE MON                                                                                                                         | IIT SYS<br>/ BUMPER                 | Annual fuel <b>CO</b>                                                                                                                                              |                                                                                                                                                                                                                                                                                                                                                                                                                                                                                                                                                                                                                                                                                                                                                                                                                                                                                                                                                                                                                                                                                                                                                                                                                                                                                                                                                                                                                                                                                                                                                                                                                                                                                                                                                                                                                                                                                                                                                                                                                                                                                                                                                            |
| POWER SLIDING REAR WINDOW     SKID PLATE     TOUGH BED® SPRAY-IN LINER     TOW HOOKS                                                                          | AND ARMREST     SOFT VINYL WRAPPED/HEATED     STEER WHL W/MOUNTED CNTRL                                                     | REAR PARKING SENSORS     REMOTE START SYSTEM     SYNC®4 W/EVR & 13.2" SCRN     TWIN CLUTCH REAR DRV UNIT                                                                | • 57R/60,000 POWERT<br>• 5YR/60,000 ROADSID<br>• 8YR/100,000 HYBRID<br>-COMPONENTS IF EQ                                                    | E ASSIST<br>UNIQUE                  | \$2,30                                                                                                                                                             | distributing fuel also cre                                                                                                                                                                                                                                                                                                                                                                                                                                                                                                                                                                                                                                                                                                                                                                                                                                                                                                                                                                                                                                                                                                                                                                                                                                                                                                                                                                                                                                                                                                                                                                                                                                                                                                                                                                                                                                                                                                                                                                                                                                                                                                                                 |
| TRAILER TOW HITCH INCLUDED ON THIS VEHICLE EQUIPMENT GROUP 602A                                                                                               | (MSRP)                                                                                                                      | WIRELESS CHARGING PAD     PRICE IN                                                                                                                                      | FORMATION                                                                                                                                   | (MSRP)                              | Actual results will vary for many<br>vehicle. The average new vehicle<br>based on 15,000 miles per year a<br>emissions are a significant cause<br>fueleconon       |                                                                                                                                                                                                                                                                                                                                                                                                                                                                                                                                                                                                                                                                                                                                                                                                                                                                                                                                                                                                                                                                                                                                                                                                                                                                                                                                                                                                                                                                                                                                                                                                                                                                                                                                                                                                                                                                                                                                                                                                                                                                                                                                                            |
| OPTIONAL EQUIPMENT/OTHER<br>POWER MOON ROOF<br>50 STATE EMISSIONS<br>17" MACH DARK ALUM WHEEL<br>REAR PARKING SENSORS                                         | 995.00<br>NO CHARGE TOTAL OPTIONS/OTH<br>TOTAL VEHICLE & OF<br>DESTINATION & DELI                                           |                                                                                                                                                                         | HICLE & OPTIONS/OTHER                                                                                                                       | OPTIONS/OTHER 40,890.00             |                                                                                                                                                                    |                                                                                                                                                                                                                                                                                                                                                                                                                                                                                                                                                                                                                                                                                                                                                                                                                                                                                                                                                                                                                                                                                                                                                                                                                                                                                                                                                                                                                                                                                                                                                                                                                                                                                                                                                                                                                                                                                                                                                                                                                                                                                                                                                            |
|                                                                                                                                                               |                                                                                                                             |                                                                                                                                                                         |                                                                                                                                             |                                     | Frontal Drive<br>Crash Pass<br>Based on the risk of injury in a<br>Should ONLY be compared to                                                                      | enger 🛛 \star 🛧 🤊                                                                                                                                                                                                                                                                                                                                                                                                                                                                                                                                                                                                                                                                                                                                                                                                                                                                                                                                                                                                                                                                                                                                                                                                                                                                                                                                                                                                                                                                                                                                                                                                                                                                                                                                                                                                                                                                                                                                                                                                                                                                                                                                          |
|                                                                                                                                                               |                                                                                                                             |                                                                                                                                                                         |                                                                                                                                             |                                     | Side Front                                                                                                                                                         | tooot 🔺 📥 🛨                                                                                                                                                                                                                                                                                                                                                                                                                                                                                                                                                                                                                                                                                                                                                                                                                                                                                                                                                                                                                                                                                                                                                                                                                                                                                                                                                                                                                                                                                                                                                                                                                                                                                                                                                                                                                                                                                                                                                                                                                                                                                                                                                |
|                                                                                                                                                               |                                                                                                                             |                                                                                                                                                                         |                                                                                                                                             |                                     | SideFromCrashRearBased on the risk of injury in a                                                                                                                  |                                                                                                                                                                                                                                                                                                                                                                                                                                                                                                                                                                                                                                                                                                                                                                                                                                                                                                                                                                                                                                                                                                                                                                                                                                                                                                                                                                                                                                                                                                                                                                                                                                                                                                                                                                                                                                                                                                                                                                                                                                                                                                                                                            |
|                                                                                                                                                               |                                                                                                                             |                                                                                                                                                                         |                                                                                                                                             |                                     | Crash Rear<br>Based on the risk of injury in a<br>Rollover<br>Based on the risk of rollover in<br>Star ratings range from 1 to<br>Source: National Highw           | side impact.<br>$\star \star \star$<br>a single-vehicle crash.<br>5 stars ( $\star \star \star \star$ ), wir<br>way Traffic Safety Admini                                                                                                                                                                                                                                                                                                                                                                                                                                                                                                                                                                                                                                                                                                                                                                                                                                                                                                                                                                                                                                                                                                                                                                                                                                                                                                                                                                                                                                                                                                                                                                                                                                                                                                                                                                                                                                                                                                                                                                                                                  |
|                                                                                                                                                               | RAMP ONE<br>CA4R                                                                                                            |                                                                                                                                                                         |                                                                                                                                             | 85.00                               | Crash Rear<br>Based on the risk of injury in a<br>Rollover<br>Based on the risk of rollover in<br>Star ratings range from 1 to<br>Source: National Highw<br>www.sa | seat<br>side impact.                                                                                                                                                                                                                                                                                                                                                                                                                                                                                                                                                                                                                                                                                                                                                                                                                                                                                                                                                                                                                                                                                                                                                                                                                                                                                                                                                                                                                                                                                                                                                                                                                                                                                                                                                                                                                                                                                                                                                                                                                                                                                                                                       |
|                                                                                                                                                               |                                                                                                                             | CONVOY                                                                                                                                                                  | AL MSRP \$42,4<br>Whether you decide to lease<br>vehicle, you'll find the choice<br>for you. See your dealer for d<br>www.ford.com/finance. | or finance your<br>s that are right | Crash Rear<br>Based on the risk of injury in a<br>Rollover<br>Based on the risk of rollover in<br>Star ratings range from 1 to<br>Source: National High<br>www.sa  | side impact.<br>A single-vehicle crash.<br>5 stars ( $\star \star \star \star$ ), with<br>way Traffic Safety Administry<br>ifercar.gov or 1-888-327-42<br>3FTTW8NA9SRA02621<br>Way Start |