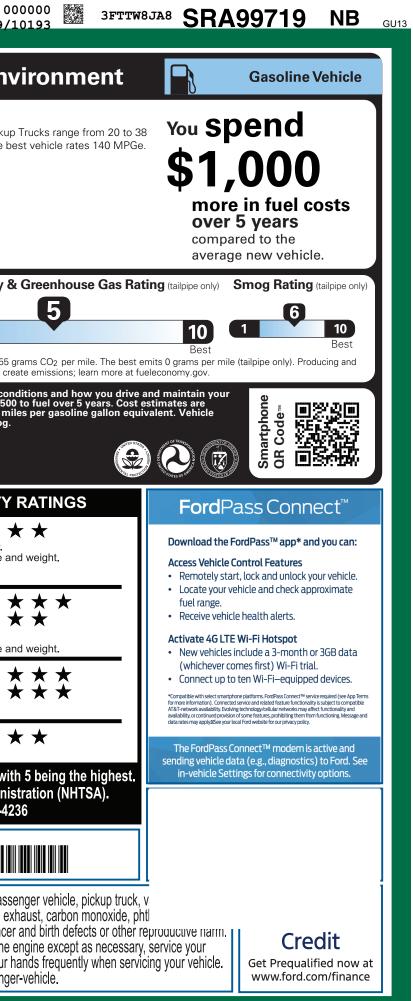

| AL MSRP \$34,6<br>The QR Code to<br>hore details about<br>vehicle                                                                                                                                                                                                          | 640.00                                                                    | Should ONLY be compared to other vehicles of similar size a     Side   Front seat     Crash   Rear seat     Based on the risk of injury in a side impact.     Rollover   Image: Compared to 5 stars (Image: |