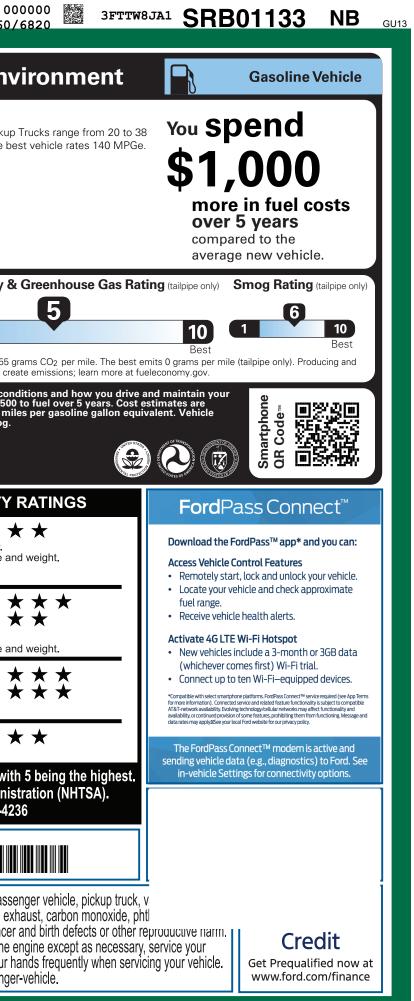

| lead, which are known to the State of California to cause cance<br>To minimize exposure, avoid breathing exhaust, do not idle the<br>vehicle in a well-ventilated area and wear gloves or wash your h<br>For more information go to www.P65Warnings.ca.gov/passenge                                                                                                          |