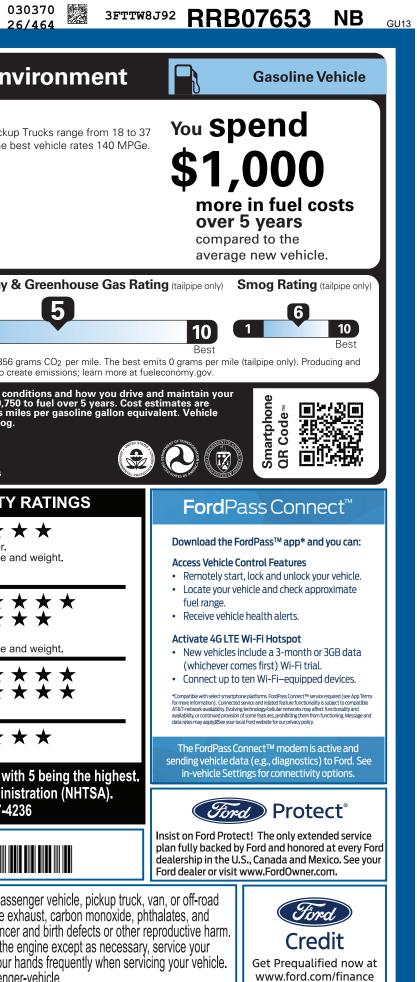

| HRM-000635 99                                                                                                                                                                                                                                                                                                                                                                                                                                                    |                                                                                                                                                                                                                                                                                                                                                                                                                                                                                                                                  | X RAMP BUMP                                                                                                                                                                         | 3FTTW8J92RRB07653                                                                                                                                                        | MAVERICK                                                                                                                                                                                                                  | MAIL                                                                                                                                                                                                                                                                                                                                                                                                                                                                                                                                                                                                                                                                                                                                                                                                                                                                                                                                                                                                                                                                                                                                                                                                                                                                                                                                                                                                                                                                                                                                                                                                                                                                                                                                                                                                                                                                                                                                                                                                                                                                                                                                                                                                                                                                                                                                                                                  | 030370<br>26/464                                                                                                                                                                                                                                                                                                                                                                                                                                       |
|------------------------------------------------------------------------------------------------------------------------------------------------------------------------------------------------------------------------------------------------------------------------------------------------------------------------------------------------------------------------------------------------------------------------------------------------------------------|----------------------------------------------------------------------------------------------------------------------------------------------------------------------------------------------------------------------------------------------------------------------------------------------------------------------------------------------------------------------------------------------------------------------------------------------------------------------------------------------------------------------------------|-------------------------------------------------------------------------------------------------------------------------------------------------------------------------------------|--------------------------------------------------------------------------------------------------------------------------------------------------------------------------|---------------------------------------------------------------------------------------------------------------------------------------------------------------------------------------------------------------------------|---------------------------------------------------------------------------------------------------------------------------------------------------------------------------------------------------------------------------------------------------------------------------------------------------------------------------------------------------------------------------------------------------------------------------------------------------------------------------------------------------------------------------------------------------------------------------------------------------------------------------------------------------------------------------------------------------------------------------------------------------------------------------------------------------------------------------------------------------------------------------------------------------------------------------------------------------------------------------------------------------------------------------------------------------------------------------------------------------------------------------------------------------------------------------------------------------------------------------------------------------------------------------------------------------------------------------------------------------------------------------------------------------------------------------------------------------------------------------------------------------------------------------------------------------------------------------------------------------------------------------------------------------------------------------------------------------------------------------------------------------------------------------------------------------------------------------------------------------------------------------------------------------------------------------------------------------------------------------------------------------------------------------------------------------------------------------------------------------------------------------------------------------------------------------------------------------------------------------------------------------------------------------------------------------------------------------------------------------------------------------------------|--------------------------------------------------------------------------------------------------------------------------------------------------------------------------------------------------------------------------------------------------------------------------------------------------------------------------------------------------------------------------------------------------------------------------------------------------------|
|                                                                                                                                                                                                                                                                                                                                                                                                                                                                  | ICLE DESCRIPTION<br>MAVERICK<br>2024 XLT AWD<br>121" WHEELBASE<br>2.0L ECOBOOST ENGINE<br>8-SPD AUTO TRANSMISS                                                                                                                                                                                                                                                                                                                                                                                                                   | EXT<br>(<br>INTI                                                                                                                                                                    | RR BO                                                                                                                                                                    | 0 <b>7653</b>                                                                                                                                                                                                             | EPA<br>DOT Fuel Econom<br>Fuel Econom                                                                                                                                                                                                                                                                                                                                                                                                                                                                                                                                                                                                                                                                                                                                                                                                                                                                                                                                                                                                                                                                                                                                                                                                                                                                                                                                                                                                                                                                                                                                                                                                                                                                                                                                                                                                                                                                                                                                                                                                                                                                                                                                                                                                                                                                                                                                                 | Conomy and Environ<br>MPG Small Pickup Trucks ran<br>MPG. The best vehicle<br>22 29                                                                                                                                                                                                                                                                                                                                                                    |
| EXTERIOR<br>• DOOR HANDLES - BLACK<br>• EASY FUEL® CAPLESS FILLER<br>• ICLOSED BED STORAGE<br>• FLEXBED™ STORAGE SYSTEM<br>• HEADLAMPS - LED AUTO HI-BEAM<br>• HEADLAMPS - LED AUTO ON/OFF<br>• POWER MIRRORS<br>• POWER TALGATE LOCK<br>• WIPERS- INTERMITTENT<br>INCLUDED ON THIS VEHICLE<br>EQUIPMENT GROUP 300A<br>OPTIONAL EQUIPMENT/OTHER<br>REAR PARKING SENSORS<br>4K TOW PACKAGE<br>• JULL SIZE SPARE TIRE<br>50 STATE EMISSIONS<br>BEDLINER - SPRAY-IN | INTERIOR<br>• 1-TOUCH DOWN DRIVER WINDO<br>• 2ND ROW BENCH FLIP-UP W/<br>UNDER-SEAT STORAGE<br>• CRUISE CONTROL<br>• DUAL SLIDING SUNVISORS<br>• MANUAL A/C, SINGLE ZONE<br>• MAP POCKETS-PASSENGER<br>• PARTICULATE AIR FILTER<br>• POWER LOCKS AND WINDOWS<br>• POWERPOINTS - 12V<br>• ROTARY GEAR SHIFT DIAL W/<br>SELECTABLE DRIVE MODES<br>• UNIQUE CLOTH BUCKET SEATS<br>• USB A AND C<br>• VINYL SOFT CONSOLE LID<br>• VINYL SOFT CONSOLE LID<br>• QUERPOINT<br>• 2,220.00<br>• 260.00<br>745.00<br>NO CHARGE<br>• 495.00 | AM/FM STEREO W// APPLE CARPLAY™ ANDROID AUTO™ BATTERY SAVER FE CARGO BOX TIE DO ELECTRIC PARKING ELECTRONIC PWR / FADE-TO-OFF INTEN FORDPASS™ CONN PRE-COLLISION AS REAR VIEW CAMER | 6 SPEAKERS<br>AND<br>EATURE<br>ATURE<br>AND<br>EATURE<br>ATURE<br>ASST STEER<br>RIOR LIGHT<br>SIST W/AEB<br>A<br>SST W/AEB<br>A<br>SST STRY<br>COMPONEN<br>A<br>COMPONEN | CAFETY CANOPY®<br>ER CHIME<br>D SAFETY SYSTEM<br>ALARM<br>K® ANTI-THEFT SYS<br>URE MONIT SYS<br>BUMPER / BUMPER<br>POWERTRAIN<br>ROADSIDE ASSIST<br>HYBRID UNIQUE<br>ITS IF EQUIPPED<br>(MSRP)<br>\$26,315.00<br>3,720.00 | Annual fuel C<br>\$2,1<br>Actual results will vary for<br>vehicle. The average new<br>vehicle. The average ne | wy   city   highway     per 100 miles   Fuel Economy & Greenh     Cost   1   5     1   1   5     1   1   5     1   1   5     1   1   5     1   1   5     1   1   5     1   1   5     1   1   5     1   1   5     1   1   5     1   1   5     1   1   5     1   1   5     1   1   5     1   1   5     1   1   5     1   1   5     1   1   5     1   1   5     1   1   5     1   1   5     1   1   5     1   1   5     1   1   5     1   1   5     1   1 |
|                                                                                                                                                                                                                                                                                                                                                                                                                                                                  | RAMP ONE<br>CH02                                                                                                                                                                                                                                                                                                                                                                                                                                                                                                                 |                                                                                                                                                                                     | TOTAL MSRP                                                                                                                                                               | \$31,630.00                                                                                                                                                                                                               |                                                                                                                                                                                                                                                                                                                                                                                                                                                                                                                                                                                                                                                                                                                                                                                                                                                                                                                                                                                                                                                                                                                                                                                                                                                                                                                                                                                                                                                                                                                                                                                                                                                                                                                                                                                                                                                                                                                                                                                                                                                                                                                                                                                                                                                                                                                                                                                       | vw.safercar.gov or 1-888-327-4236<br>3FTTW8J92RRB07653                                                                                                                                                                                                                                                                                                                                                                                                 |
|                                                                                                                                                                                                                                                                                                                                                                                                                                                                  | RAMP TWO                                                                                                                                                                                                                                                                                                                                                                                                                                                                                                                         | RAIL<br>ITEM #:<br>21-F439 O/T 2                                                                                                                                                    | Scan The QR Code<br>get more details al<br>this vehicle                                                                                                                  | 2.39 St. (2.77)                                                                                                                                                                                                           | WARNING: Operative vehicle can expose lead, which are known to the second secon                                                                                                                                                                                                                                                        | ing, servicing and maintaining a passenger vehic<br>you to chemicals including engine exhaust, carb<br>he State of California to cause cancer and birth o                                                                                                                                                                                                                                                                                              |
|                                                                                                                                                                                                                                                                                                                                                                                                                                                                  | Information Disclosure A<br>State and Local taxes are                                                                                                                                                                                                                                                                                                                                                                                                                                                                            | uant to the Federal Automobile<br>Lct. Gasoline, License, and Title Fees,<br>e not included. Dealer installed<br>re not included unless listed above.                               | B917 A 7BX X 415 0006                                                                                                                                                    | 35 06 17 25                                                                                                                                                                                                               | To minimize exposure, avo                                                                                                                                                                                                                                                                                                                                                                                                                                                                                                                                                                                                                                                                                                                                                                                                                                                                                                                                                                                                                                                                                                                                                                                                                                                                                                                                                                                                                                                                                                                                                                                                                                                                                                                                                                                                                                                                                                                                                                                                                                                                                                                                                                                                                                                                                                                                                             | area and wear gloves or wash your hands freque www.P65Warnings.ca.gov/passenger-vehicle.                                                                                                                                                                                                                                                                                                                                                               |