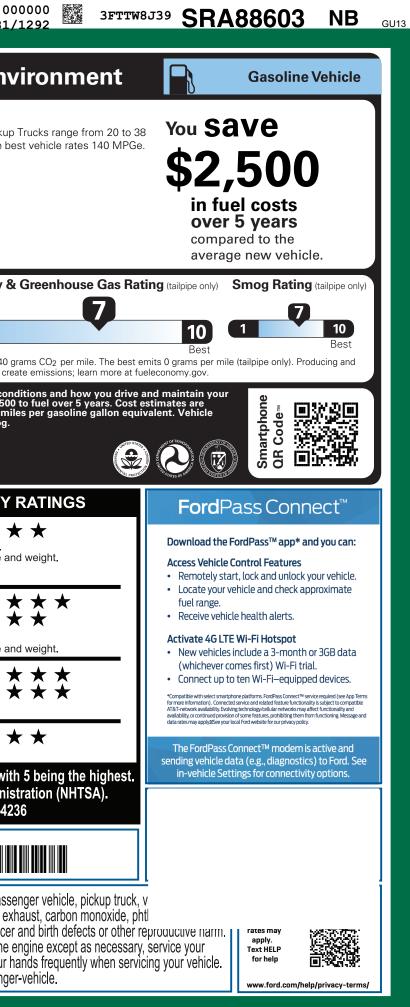

| Side<br>Crash Front seat<br>Rear seat   Based on the risk of injury in a side impact.   Rollover   Based on the risk of rollover in a single-vehicle crash.   Star ratings range from 1 to 5 stars (★ ★ ★ ★ ), wi<br>Source: National Highway Traffic Safety Admini<br>www.safercar.gov or 1-888-327-4.   SFTTW8J39SRA88603   Image: Star rating in the start of the start |