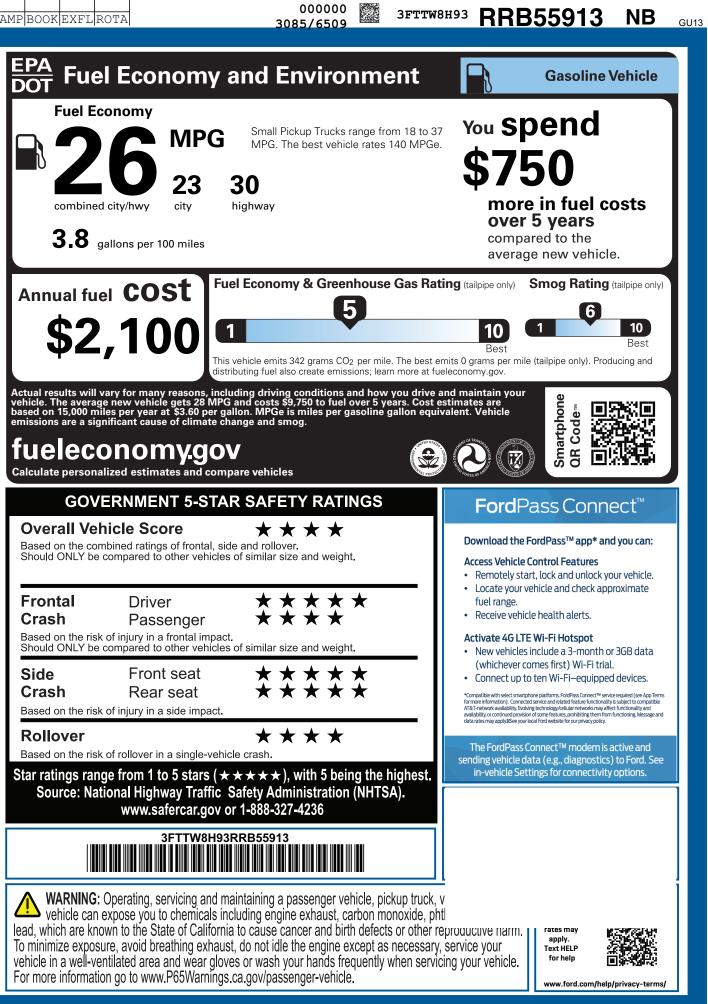

| nicals including engine ext<br>California to cause cancer<br>exhaust, do not idle the e                                                                                                                                                                                                                                                                                                                                                                                                               |