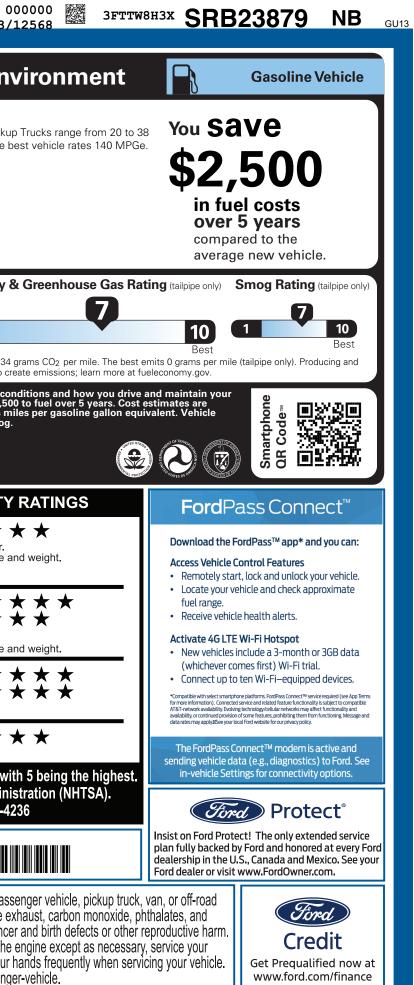

| HRM-014744 <sub>SC</sub>                                                                                                                                                                                                                                                                                                                                                                                                                                                                                                                                                                                                                                                                                                                 | 9-NORMAL, NB, 114744, SF251 <b>10487</b>                                                                                                                                                                                                                                                                                                                                                                                                                                                                                                                                                                                                                                                                                                                                                                                                                                                                                                                                                                                                                                                                                                                                                                                                                                                                                                                                                                                                                                                                                                                                                                                                                                                                                                                                                                                                                                                                                                                                                                                                                                                                                                                                                                                                                                                                                                                                                                                                                                                                               |                                                              | CERTCERTCERT TRD RAMPBUMPCAM                                                                                                                                                                                                    |                                                                                    | 0<br>IPBOOKEXFLROTABATT 8673/                                                                                                                                                                   |                                                                                                                                                             |
|------------------------------------------------------------------------------------------------------------------------------------------------------------------------------------------------------------------------------------------------------------------------------------------------------------------------------------------------------------------------------------------------------------------------------------------------------------------------------------------------------------------------------------------------------------------------------------------------------------------------------------------------------------------------------------------------------------------------------------------|------------------------------------------------------------------------------------------------------------------------------------------------------------------------------------------------------------------------------------------------------------------------------------------------------------------------------------------------------------------------------------------------------------------------------------------------------------------------------------------------------------------------------------------------------------------------------------------------------------------------------------------------------------------------------------------------------------------------------------------------------------------------------------------------------------------------------------------------------------------------------------------------------------------------------------------------------------------------------------------------------------------------------------------------------------------------------------------------------------------------------------------------------------------------------------------------------------------------------------------------------------------------------------------------------------------------------------------------------------------------------------------------------------------------------------------------------------------------------------------------------------------------------------------------------------------------------------------------------------------------------------------------------------------------------------------------------------------------------------------------------------------------------------------------------------------------------------------------------------------------------------------------------------------------------------------------------------------------------------------------------------------------------------------------------------------------------------------------------------------------------------------------------------------------------------------------------------------------------------------------------------------------------------------------------------------------------------------------------------------------------------------------------------------------------------------------------------------------------------------------------------------------|--------------------------------------------------------------|---------------------------------------------------------------------------------------------------------------------------------------------------------------------------------------------------------------------------------|------------------------------------------------------------------------------------|-------------------------------------------------------------------------------------------------------------------------------------------------------------------------------------------------|-------------------------------------------------------------------------------------------------------------------------------------------------------------|
|                                                                                                                                                                                                                                                                                                                                                                                                                                                                                                                                                                                                                                                                                                                                          | AICLE DESCRIPTION<br>MAVERICK<br>2025 XLT FWD<br>121" WHEELBASE<br>2.5L HYBRID ENGINE<br>POWER-SPLIT ELECTRIC CVT                                                                                                                                                                                                                                                                                                                                                                                                                                                                                                                                                                                                                                                                                                                                                                                                                                                                                                                                                                                                                                                                                                                                                                                                                                                                                                                                                                                                                                                                                                                                                                                                                                                                                                                                                                                                                                                                                                                                                                                                                                                                                                                                                                                                                                                                                                                                                                                                      | INTERIC                                                      | Y RED METALLIC TINTED CC                                                                                                                                                                                                        | 879                                                                                |                                                                                                                                                                                                 | En<br>all Picku<br>G. The I                                                                                                                                 |
| STANDARD EQUIPMENT INCLUDED<br>EXTERIOR<br>• CARGO BOX TIE DOWN HOOKS<br>• DAYTIME RUNNING LAMPS<br>• DOOR HANDLES - BLACK<br>• EASY FUEL® CAPLESS FILLER<br>• ENCLOSED BED STORAGE<br>• FLEXBEDT <sup>M</sup> STORAGE SYSTEM<br>• HEADLAMPS - WIPER ACTIVATED<br>• HEADLAMPS - LED AUTO HI-BEAM<br>• HEADLAMPS-LED AUTO ON/OFF<br>• LED REFLECTOR HEADLAMPS<br>• POWER MIRRORS<br>• POWER TAILGATE LOCK<br>• TRAILER TOW HITCH<br>• WIPERS- INTERMITTENT<br>INCLUDED ON THIS VEHICLE<br>EQUIPMENT GROUP 300A<br>OPTIONAL EQUIPMENT/OTHER<br>2025 MODEL YEAR<br>RUBY RED METALLIC TINTED CC<br>POWER MOON ROOF<br>XLT LUXURY PACKAGE<br>.POWER 8-WAY DRIVER SEAT<br>50 STATE EMISSIONS<br>FORD CO-PILOT360® 1.0<br>.REAR PARKING SENSORS | INTERIOR<br>1-TOUCH DOWN DRIVER WINDOW<br>2 ND ROW BENCH FLIP-UP W/<br>UNDER-SEAT STORAGE<br>2.0" PRODUCTIVITY SCREEN<br>2.0" PRODUCTIVITY SCREEN<br>2.0ULATE AIR FILTER<br>2.0WER LOCKS AND WINDOWS<br>2.0WER POINTS - 12W<br>3.00WE CLOTH BUCKET SEATS<br>3.0NOF CONSOLE LID<br>MSRP<br>390.00<br>995.00<br>1,890.00<br>1,890.00<br>1,890.00<br>1,890.00<br>1,890.00<br>1,890.00<br>1,890.00<br>1,890.00<br>1,890.00<br>1,890.00<br>1,890.00<br>1,890.00<br>1,890.00<br>1,890.00<br>1,890.00<br>1,890.00<br>1,890.00<br>1,890.00<br>1,890.00<br>1,890.00<br>1,890.00<br>1,890.00<br>1,890.00<br>1,890.00<br>1,890.00<br>1,890.00<br>1,890.00<br>1,890.00<br>1,890.00<br>1,890.00<br>1,890.00<br>1,890.00<br>1,890.00<br>1,890.00<br>1,890.00<br>1,890.00<br>1,890.00<br>1,890.00<br>1,890.00<br>1,890.00<br>1,890.00<br>1,890.00<br>1,890.00<br>1,890.00<br>1,890.00<br>1,890.00<br>1,890.00<br>1,890.00<br>1,890.00<br>1,890.00<br>1,890.00<br>1,890.00<br>1,890.00<br>1,890.00<br>1,890.00<br>1,890.00<br>1,890.00<br>1,890.00<br>1,890.00<br>1,890.00<br>1,890.00<br>1,890.00<br>1,890.00<br>1,890.00<br>1,890.00<br>1,890.00<br>1,890.00<br>1,890.00<br>1,890.00<br>1,890.00<br>1,890.00<br>1,890.00<br>1,890.00<br>1,890.00<br>1,890.00<br>1,890.00<br>1,890.00<br>1,890.00<br>1,890.00<br>1,890.00<br>1,890.00<br>1,890.00<br>1,890.00<br>1,890.00<br>1,890.00<br>1,890.00<br>1,890.00<br>1,890.00<br>1,890.00<br>1,890.00<br>1,890.00<br>1,890.00<br>1,890.00<br>1,890.00<br>1,890.00<br>1,890.00<br>1,890.00<br>1,890.00<br>1,890.00<br>1,890.00<br>1,890.00<br>1,890.00<br>1,890.00<br>1,890.00<br>1,890.00<br>1,890.00<br>1,890.00<br>1,890.00<br>1,890.00<br>1,890.00<br>1,890.00<br>1,890.00<br>1,890.00<br>1,890.00<br>1,890.00<br>1,890.00<br>1,890.00<br>1,890.00<br>1,890.00<br>1,890.00<br>1,890.00<br>1,890.00<br>1,890.00<br>1,890.00<br>1,890.00<br>1,890.00<br>1,890.00<br>1,890.00<br>1,890.00<br>1,890.00<br>1,890.00<br>1,890.00<br>1,890.00<br>1,890.00<br>1,890.00<br>1,890.00<br>1,890.00<br>1,890.00<br>1,890.00<br>1,890.00<br>1,890.00<br>1,890.00<br>1,890.00<br>1,890.00<br>1,890.00<br>1,890.00<br>1,890.00<br>1,890.00<br>1,890.00<br>1,890.00<br>1,890.00<br>1,890.00<br>1,890.00<br>1,890.00<br>1,890.00<br>1,890.00<br>1,890.00<br>1,890.00<br>1,890.00<br>1,890.00<br>1,890.00<br>1,890.00<br>1,890.00<br>1,890.00<br>1,890.00<br>1,890.00<br>1,890.00<br>1,890.00<br>1,890.00<br>1,890.00<br>1,890.00<br>1,890.00<br>1,890.00<br>1,890.00<br>1,890.00<br>1,890.00<br>1,890.00 |                                                              | AKE<br>STEER<br>SGWI-FI<br>HODEM<br>START<br>WAEB<br>DES<br>• BELT-MINDER CHIM<br>• DELT-MINDER CHIM<br>• LATCH CHILD SAFET<br>• PERIMETER ALARM<br>• SECURILOCK® ANTI<br>• TIRE PRESSURE MO<br>WARRANTY<br>• 3YR/36,000 BUMPER | E<br>TY SYSTEM<br>-THEFT SYS<br>NIT SYS<br>/ BUMPER<br>RAIN<br>DE ASSIST<br>UNIQUE | Based on the risk of injury in a frontal impact.<br>Should ONLY be compared to other vehicles of similarSideFront seatCrashRear seatBased on the risk of injury in a side impact.               | mits 234<br>el also c<br>ving co<br>ts \$9,50<br>Ge is mog<br>icles<br>FETY<br>★<br>millover.<br>ar size a<br>ar size a<br>★<br>millover.<br>ar size a<br>★ |
|                                                                                                                                                                                                                                                                                                                                                                                                                                                                                                                                                                                                                                                                                                                                          | RAMP ONE<br>RA4F<br>RAMP TWO<br>ITEM #:                                                                                                                                                                                                                                                                                                                                                                                                                                                                                                                                                                                                                                                                                                                                                                                                                                                                                                                                                                                                                                                                                                                                                                                                                                                                                                                                                                                                                                                                                                                                                                                                                                                                                                                                                                                                                                                                                                                                                                                                                                                                                                                                                                                                                                                                                                                                                                                                                                                                                |                                                              | COTAL MSRP \$36,4<br>Scan The QR Code to<br>Jet more details about<br>his vehicle                                                                                                                                               | 410.00                                                                             | <b>3FTTW8H3XSRB238</b><br><b>WARNING:</b> Operating, servicing and maintaining<br>vehicle can expose you to chemicals including en<br>lead, which are known to the State of California to cause |                                                                                                                                                             |
|                                                                                                                                                                                                                                                                                                                                                                                                                                                                                                                                                                                                                                                                                                                                          | This label is affixed pursuant to t<br>Information Disclosure Act. Gas<br>State and Local taxes are not inc<br>options or accessories are not in                                                                                                                                                                                                                                                                                                                                                                                                                                                                                                                                                                                                                                                                                                                                                                                                                                                                                                                                                                                                                                                                                                                                                                                                                                                                                                                                                                                                                                                                                                                                                                                                                                                                                                                                                                                                                                                                                                                                                                                                                                                                                                                                                                                                                                                                                                                                                                       | coline, License, and Title Fees,<br>cluded. Dealer installed | SF251 N RB 2X 560 014744 06                                                                                                                                                                                                     | 25 25                                                                              | To minimize exposure, avoid breathing exhaust, do not invehicle in a well-ventilated area and wear gloves or was For more information go to www.P65Warnings.ca.gov/pa                           | idle the                                                                                                                                                    |