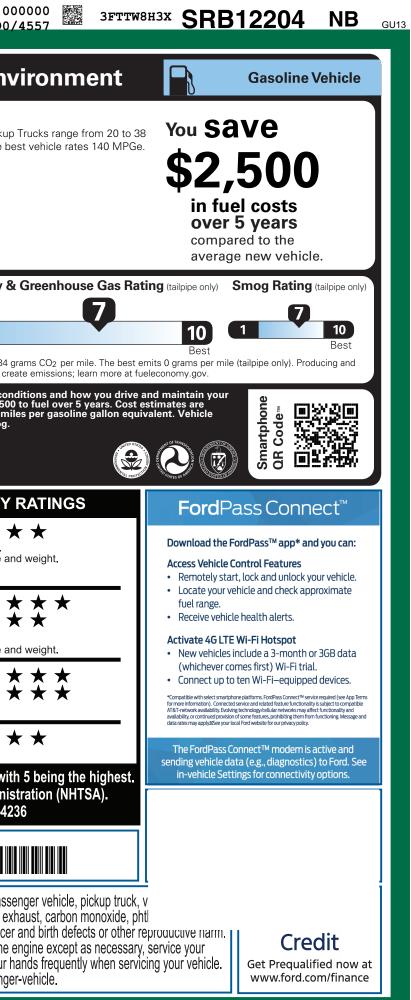

|                                                                                                                                                                                                                                                                                                                                                           |                                        | Star ratings range from 1 to 5 stars (★★★★), wi<br>Source: National Highway Traffic Safety Admini<br>www.safercar.gov or 1-888-327-4 |