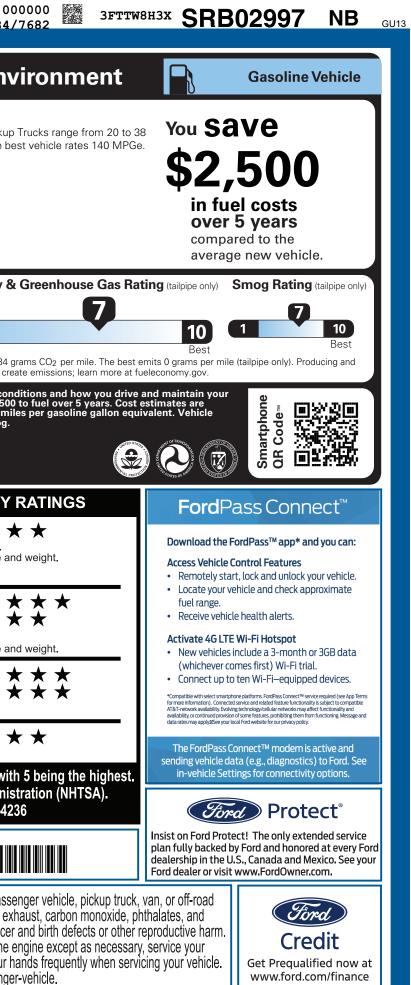

|                                                                                                                                                                                                                                                                                                                                                                                                                                                           | ICLE DESCRIPTION                                                                                                                                                                                                                                                                                                                                                                                                                                                                                                                                                                                                                                                                                                                                                                                                                                                                                                                                                                                                                                                                                                                                                                                                                                                                                                                                                                                                                                                                                                                                                                                                                                                                                                                                                                                                                                                                                                                                                                                                                                                                                                                                                                                                                                                                                                              |                                                                                                                                                                                                                                                                                                              | SR <b>B0299</b>                                                                                                                                                                                                                                                                                                                                                                                   | 7 EPA<br>DOT Fuel Economy and E                                                                                                                                                  |
|-----------------------------------------------------------------------------------------------------------------------------------------------------------------------------------------------------------------------------------------------------------------------------------------------------------------------------------------------------------------------------------------------------------------------------------------------------------|-------------------------------------------------------------------------------------------------------------------------------------------------------------------------------------------------------------------------------------------------------------------------------------------------------------------------------------------------------------------------------------------------------------------------------------------------------------------------------------------------------------------------------------------------------------------------------------------------------------------------------------------------------------------------------------------------------------------------------------------------------------------------------------------------------------------------------------------------------------------------------------------------------------------------------------------------------------------------------------------------------------------------------------------------------------------------------------------------------------------------------------------------------------------------------------------------------------------------------------------------------------------------------------------------------------------------------------------------------------------------------------------------------------------------------------------------------------------------------------------------------------------------------------------------------------------------------------------------------------------------------------------------------------------------------------------------------------------------------------------------------------------------------------------------------------------------------------------------------------------------------------------------------------------------------------------------------------------------------------------------------------------------------------------------------------------------------------------------------------------------------------------------------------------------------------------------------------------------------------------------------------------------------------------------------------------------------|--------------------------------------------------------------------------------------------------------------------------------------------------------------------------------------------------------------------------------------------------------------------------------------------------------------|---------------------------------------------------------------------------------------------------------------------------------------------------------------------------------------------------------------------------------------------------------------------------------------------------------------------------------------------------------------------------------------------------|----------------------------------------------------------------------------------------------------------------------------------------------------------------------------------|
| Ford.com                                                                                                                                                                                                                                                                                                                                                                                                                                                  | 2025 XLT FWD<br>121" WHEELBASE<br>2.5L HYBRID ENGINE<br>POWER-SPLIT ELECTRIC CVT                                                                                                                                                                                                                                                                                                                                                                                                                                                                                                                                                                                                                                                                                                                                                                                                                                                                                                                                                                                                                                                                                                                                                                                                                                                                                                                                                                                                                                                                                                                                                                                                                                                                                                                                                                                                                                                                                                                                                                                                                                                                                                                                                                                                                                              | EXTERIOR<br>OXFORD WH<br>INTERIOR<br>NAVY PIER -I                                                                                                                                                                                                                                                            |                                                                                                                                                                                                                                                                                                                                                                                                   | Fuel Economy<br>Fuel Economy<br>MPG. T                                                                                                                                           |
| STANDARD EQUIPMENT INCLUDED A<br>EXTERIOR<br>• CARGO BOX TIE DOWN HOOKS<br>• DAYTIME RUNNING LAMPS<br>• DOOR HANDLES - BLACK<br>• EASY FUEL® CAPLESS FILLER<br>• ENCLOSED BED STORAGE<br>• FLEXBED <sup>™</sup> STORAGE SYSTEM<br>• HEADLAMPS - WIPER ACTIVATED<br>• HEADLAMPS - UD AUTO HI-BEAM<br>• HEADLAMPS-LED AUTO ON/OFF<br>• LED REFLECTOR HEADLAMPS<br>• POWER MIRRORS<br>• POWER TAILGATE LOCK<br>• TRAILER TOW HITCH<br>• WIPERS- INTERMITTENT | AT NO EXTRA CHARGE<br>INTERIOR<br>1-TOUCH DOWN DRIVER WINDOW<br>2ND ROW BENCH FLIP-UP W/<br>UNDER-SEAT STORAGE<br>8.0" PRODUCTIVITY SCREEN<br>4.0" PRODUCTIVITY SCREEN<br>CRUISE CONTROL<br>0.04L USB<br>MANUAL A/C, SINGLE ZONE<br>1.00WER LOCKS AND WINDOWS<br>1.00WER LOCKS AND WINDOWS<br>1.00WERPOINTS - 12V<br>1.00WERPOINTS - 12V | EUNCTIONAL<br>• BATTERY SAVER FEATURE<br>• ELECTRIC PARKING BRAKE<br>• ELECTRONIC PWR ASST STEER<br>• FORDPASS™ CONNECT 5GWI-FI<br>HOTSPOT TELEMATICS MODEM<br>• INTELL ACCESS W/PUSH START<br>• PRE-COLLISION ASSIST W/AEB<br>• REAR VIEW CAMERA<br>• SELECTABLE DRIVE MODES<br>• SYNC®4 W/EVR & 13.2" SCRN | SAFETY/SECURITY<br>• AIRBAGS - SAFETY CANOPY®<br>• BELT-MINDER CHIME<br>• LATCH CHILD SAFETY SYSTEM<br>• PERIMETER ALARM<br>• SECURILOCK® ANTI-THEFT SY<br>• TIRE PRESSURE MONIT SYS<br>• TIRE PRESSURE MONIT SYS<br>• SYR/36,000 BUMPER / BUMPEF<br>• SYR/60,000 POWERTRAIN<br>• SYR/60,000 POWERTRAIN<br>• SYR/60,000 ROADSIDE ASSIST<br>• 8YR/100,000 HYBRID UNIQUE<br>-COMPONENTS IF EQUIPPED | s Annual fuel COSt Fuel Econom                                                                                                                                                   |
| EQUIPMENT GROUP 300A<br>OPTIONAL EQUIPMENT/OTHER<br>50 STATE EMISSIONS<br>FORD CO-PILOT360@ 1.0<br>.REAR PARKING SENSORS                                                                                                                                                                                                                                                                                                                                  |                                                                                                                                                                                                                                                                                                                                                                                                                                                                                                                                                                                                                                                                                                                                                                                                                                                                                                                                                                                                                                                                                                                                                                                                                                                                                                                                                                                                                                                                                                                                                                                                                                                                                                                                                                                                                                                                                                                                                                                                                                                                                                                                                                                                                                                                                                                               |                                                                                                                                                                                                                                                                                                              | \$30,6<br>ONS/OTHER 7<br>CLE & OPTIONS/OTHER 31,4                                                                                                                                                                                                                                                                                                                                                 | fueleeenemyreey                                                                                                                                                                  |
|                                                                                                                                                                                                                                                                                                                                                                                                                                                           | RAMP ONE<br>RH29                                                                                                                                                                                                                                                                                                                                                                                                                                                                                                                                                                                                                                                                                                                                                                                                                                                                                                                                                                                                                                                                                                                                                                                                                                                                                                                                                                                                                                                                                                                                                                                                                                                                                                                                                                                                                                                                                                                                                                                                                                                                                                                                                                                                                                                                                                              |                                                                                                                                                                                                                                                                                                              | . MSRP \$33,135.00                                                                                                                                                                                                                                                                                                                                                                                |                                                                                                                                                                                  |
|                                                                                                                                                                                                                                                                                                                                                                                                                                                           | RAMP TWO                                                                                                                                                                                                                                                                                                                                                                                                                                                                                                                                                                                                                                                                                                                                                                                                                                                                                                                                                                                                                                                                                                                                                                                                                                                                                                                                                                                                                                                                                                                                                                                                                                                                                                                                                                                                                                                                                                                                                                                                                                                                                                                                                                                                                                                                                                                      |                                                                                                                                                                                                                                                                                                              | he QR Code to<br>re details about<br>hicle                                                                                                                                                                                                                                                                                                                                                        | l lead, which are known to the State of California to cause c                                                                                                                    |
|                                                                                                                                                                                                                                                                                                                                                                                                                                                           | This label is affixed pursuant to t<br>Information Disclosure Act. Gase<br>State and Local taxes are not inc<br>options or accessories are not in                                                                                                                                                                                                                                                                                                                                                                                                                                                                                                                                                                                                                                                                                                                                                                                                                                                                                                                                                                                                                                                                                                                                                                                                                                                                                                                                                                                                                                                                                                                                                                                                                                                                                                                                                                                                                                                                                                                                                                                                                                                                                                                                                                             | oline, License, and Title Fees,<br>luded. Dealer installed SF051 N                                                                                                                                                                                                                                           | RB 2X 560 008244 06 05 25                                                                                                                                                                                                                                                                                                                                                                         | To minimize exposure, avoid breathing exhaust, do not idle<br>vehicle in a well-ventilated area and wear gloves or wash<br>For more information go to www.P65Warnings.ca.gov/pas |