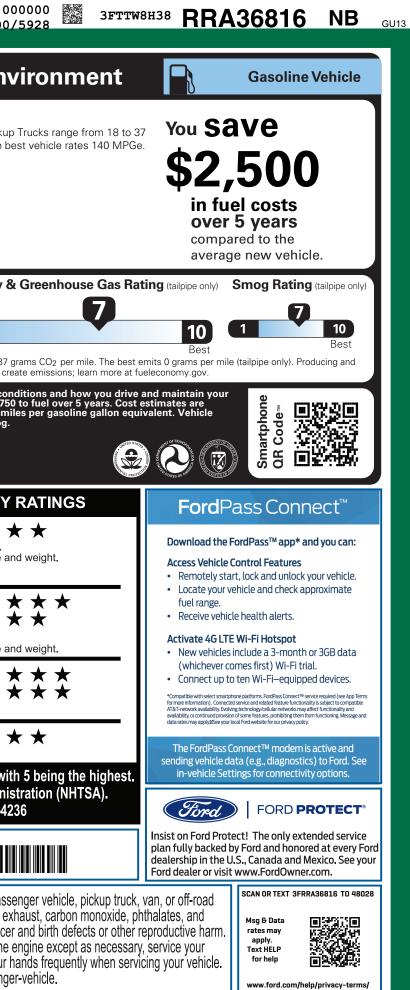

|                                                                                                                                                                                                                                                                                                                                               |                                                                                                                                                                                                                                                                                                                                                                                                                                                                                                                                                                                                                                                                                                                                                                                                                                                                                                                                                                                                                                                                                                                                                                                                                                                                                                                                                                                                                                                                                                                                                                                                                                 |                                                                                                                                                                                                                                                                                                                                                                       | RR 🛕                                                                                                                                                                                                                                                                                                                                                       | 36816                                                                                                                                                                                                                                                                                                                              | EPA<br>DOT Fuel Econo                                                                                            | my and Er                                                  |
|-----------------------------------------------------------------------------------------------------------------------------------------------------------------------------------------------------------------------------------------------------------------------------------------------------------------------------------------------|---------------------------------------------------------------------------------------------------------------------------------------------------------------------------------------------------------------------------------------------------------------------------------------------------------------------------------------------------------------------------------------------------------------------------------------------------------------------------------------------------------------------------------------------------------------------------------------------------------------------------------------------------------------------------------------------------------------------------------------------------------------------------------------------------------------------------------------------------------------------------------------------------------------------------------------------------------------------------------------------------------------------------------------------------------------------------------------------------------------------------------------------------------------------------------------------------------------------------------------------------------------------------------------------------------------------------------------------------------------------------------------------------------------------------------------------------------------------------------------------------------------------------------------------------------------------------------------------------------------------------------|-----------------------------------------------------------------------------------------------------------------------------------------------------------------------------------------------------------------------------------------------------------------------------------------------------------------------------------------------------------------------|------------------------------------------------------------------------------------------------------------------------------------------------------------------------------------------------------------------------------------------------------------------------------------------------------------------------------------------------------------|------------------------------------------------------------------------------------------------------------------------------------------------------------------------------------------------------------------------------------------------------------------------------------------------------------------------------------|------------------------------------------------------------------------------------------------------------------|------------------------------------------------------------|
| Ford.com                                                                                                                                                                                                                                                                                                                                      | 2024 XLT FWD<br>121" WHEELBASE<br>2.5L HYBRID ENGINE<br>AUTO CV TRANSMISSION                                                                                                                                                                                                                                                                                                                                                                                                                                                                                                                                                                                                                                                                                                                                                                                                                                                                                                                                                                                                                                                                                                                                                                                                                                                                                                                                                                                                                                                                                                                                                    | INTERIO                                                                                                                                                                                                                                                                                                                                                               | DR<br>FUS GRAY                                                                                                                                                                                                                                                                                                                                             |                                                                                                                                                                                                                                                                                                                                    | Fuel Economy                                                                                                     | APG Small Pic<br>MPG. The                                  |
| STANDARD EQUIPMENT <u>INCLUDED AT</u>                                                                                                                                                                                                                                                                                                         | NO EXTRA CHARGE                                                                                                                                                                                                                                                                                                                                                                                                                                                                                                                                                                                                                                                                                                                                                                                                                                                                                                                                                                                                                                                                                                                                                                                                                                                                                                                                                                                                                                                                                                                                                                                                                 |                                                                                                                                                                                                                                                                                                                                                                       |                                                                                                                                                                                                                                                                                                                                                            |                                                                                                                                                                                                                                                                                                                                    |                                                                                                                  | 12 22                                                      |
| EXTERIOR<br>• DOOR HANDLES - BLACK<br>• EASY FUEL® CAPLESS FILLER<br>• ENCLOSED BED STORAGE<br>• FLEXBED™ STORAGE SYSTEM<br>• HEADLAMPS - WIPER ACTIVATED<br>• HEADLAMPS - LED AUTO ON/OFF<br>• POWER MIRRORS<br>• POWER TAILGATE LOCK<br>• WIPERS- INTERMITTENT                                                                              | INTERIOR<br>• 1-TOUCH DOWN DRIVER WINDOW<br>• 2ND ROW BENCH FLIP-UP W/<br>UNDER-SEAT STORAGE<br>• CRUISE CONTROL<br>• DUAL SLIDING SUNVISORS<br>• MANUAL A/C, SINGLE ZONE<br>• MAP POCKETS-PASSENGER<br>• PARTICULATE AIR FILTER<br>• POWER LOCKS AND WINDOWS<br>• POWER LOCKS AND WINDOWS<br>• POWERPOINTS - 12V<br>• ROTARY GEAR SHIFT DIAL W/<br>SELECTABLE DRIVE MODES<br>• UNIQUE CLOTH BUCKET SEATS<br>• USB A AND C<br>• VINYL SOFT CONSOLE LID                                                                                                                                                                                                                                                                                                                                                                                                                                                                                                                                                                                                                                                                                                                                                                                                                                                                                                                                                                                                                                                                                                                                                                          | FUNCTIONAL<br>• 8.0" CTR STACK TOUCHS<br>• AM/FM STEREO W/6 SPE<br>• APPLE CARPLAY™ AND<br>ANDROID AUTO™<br>• BATTERY SAVER FEATUF<br>• CARGO BOX TIE DOWN F<br>• ELECTRIC PARKING BRA<br>• ELECTRONIC PWR ASST<br>• FADE-TO-OFF INTERIOR<br>• FORDPASS™ CONNECT<br>• PRE-COLLISION ASSIST N<br>• REAR VIEW CAMERA<br>• REMOTE KEYLESS ENTR<br>• REMOTE START- FORDPA | AKERS • BELT-MIN<br>• LATCH CH<br>• PERIMETE<br>• SECURILO<br>• OOKS<br>• TIRE PRES<br>KE<br>STEER WARRANTY<br>LIGHT • 3YR/36,000<br>• 5YR/60,000<br>• 8YR/100,00<br>• • • • • • • • • • • • • • • • • • • | - SAFETY CANOPY®<br>DER CHIME<br>IILD SAFETY SYSTEM<br>IR ALARM<br>OCK® ANTI-THEFT SYS<br>SSURE MONIT SYS                                                                                                                                                                                                                          | 2.7 gallons per 100 m<br>Annual fuel COS<br>\$1,45                                                               | Fuel Econom                                                |
| INCLUDED ON THIS VEHICLE<br>EQUIPMENT GROUP 300A<br>OPTIONAL EQUIPMENT/OTHER<br>2.5L HYBRID ENGINE<br>AUTO CV TRANSMISSION<br>FLR LNRS WITHOUT CARPETED MATS<br>FULL SIZE SPARE TIRE<br>XLT LUXURY PACKAGE<br>.TRAILER HITCH RECEIVER<br>.POWER 8-WAY DRIVER SEAT<br>.BEDLINER-MODULAR HARD DROP-IN<br>FORD CO-PILOT360<br>50 STATE EMISSIONS | (MSRP)<br>PICE INFORMATION<br>BASE PRICE<br>1,500.00<br>NO CHARGE<br>2,275.00<br>650.00<br>NO CHARGE<br>CONTRACT ON & DELIVERY<br>1,595.00<br>CONTRACT ON & DELIVERY<br>CONTRACT ON |                                                                                                                                                                                                                                                                                                                                                                       |                                                                                                                                                                                                                                                                                                                                                            | Actual results will vary for many reavehicle. The average new vehicle gebased on 15,000 miles per year at \$3 emissions are a significant cause of <b>fueleconomy</b><br>Calculate personalized estimates<br><b>GOVERNMENT</b><br><b>Overall Vehicle Score</b><br>Based on the combined ratings of Should ONLY be compared to othe | y.gov<br>and compare vehicles<br>5-STAR SAFE                                                                     |                                                            |
|                                                                                                                                                                                                                                                                                                                                               |                                                                                                                                                                                                                                                                                                                                                                                                                                                                                                                                                                                                                                                                                                                                                                                                                                                                                                                                                                                                                                                                                                                                                                                                                                                                                                                                                                                                                                                                                                                                                                                                                                 |                                                                                                                                                                                                                                                                                                                                                                       |                                                                                                                                                                                                                                                                                                                                                            | Frontal<br>CrashDriver<br>PassenBased on the risk of injury in a from<br>Should ONLY be compared to otherSide<br>CrashFront set<br>Rear set<br>Based on the risk of injury in a sideBased on the risk of injury in a sideRollover                                                                                                  | ntal impact.<br>er vehicles of similar siz<br>eat ★ ★                                                            |                                                            |
|                                                                                                                                                                                                                                                                                                                                               | RAMP ONE                                                                                                                                                                                                                                                                                                                                                                                                                                                                                                                                                                                                                                                                                                                                                                                                                                                                                                                                                                                                                                                                                                                                                                                                                                                                                                                                                                                                                                                                                                                                                                                                                        | 7                                                                                                                                                                                                                                                                                                                                                                     | OTAL MSRP                                                                                                                                                                                                                                                                                                                                                  | \$32,470.00                                                                                                                                                                                                                                                                                                                        | Based on the risk of rollover in a s<br>Star ratings range from 1 to 5<br>Source: National Highway<br>www.safere | single-vehicle crash. stars ( $\star \star \star \star$ ), |
|                                                                                                                                                                                                                                                                                                                                               | CH79                                                                                                                                                                                                                                                                                                                                                                                                                                                                                                                                                                                                                                                                                                                                                                                                                                                                                                                                                                                                                                                                                                                                                                                                                                                                                                                                                                                                                                                                                                                                                                                                                            |                                                                                                                                                                                                                                                                                                                                                                       |                                                                                                                                                                                                                                                                                                                                                            |                                                                                                                                                                                                                                                                                                                                    |                                                                                                                  |                                                            |
|                                                                                                                                                                                                                                                                                                                                               | RAMP TWO                                                                                                                                                                                                                                                                                                                                                                                                                                                                                                                                                                                                                                                                                                                                                                                                                                                                                                                                                                                                                                                                                                                                                                                                                                                                                                                                                                                                                                                                                                                                                                                                                        | CONVOY<br>47-K300 O/T 1                                                                                                                                                                                                                                                                                                                                               | whether you dec<br>vehicle, you'll fin<br>rd Credit for you. See your<br>www.ford.com/f                                                                                                                                                                                                                                                                    | ide to lease or finance your<br>d the choices that are right<br>dealer for details or visit<br>inance.                                                                                                                                                                                                                             | WARNING: Operating, service<br>vehicle can expose you to ch<br>lead, which are known to the State c              | zing and maintaining a plemicals including engine          |
|                                                                                                                                                                                                                                                                                                                                               | This label is affixed pursuant to the Federal Automobile<br>Information Disclosure Act. Gasoline, License, and Title Fees,<br>State and Local taxes are not included. Dealer installed<br>options or accessories are not included unless listed above.                                                                                                                                                                                                                                                                                                                                                                                                                                                                                                                                                                                                                                                                                                                                                                                                                                                                                                                                                                                                                                                                                                                                                                                                                                                                                                                                                                          |                                                                                                                                                                                                                                                                                                                                                                       | <b>SPECIAL ORDER</b><br>RB261 N RB 2X 425 005933 02 26 24                                                                                                                                                                                                                                                                                                  |                                                                                                                                                                                                                                                                                                                                    | To minimize exposure, avoid breathing vehicle in a well-ventilated area and For more information go to www.P65   | ing exhaust, do not idle '                                 |