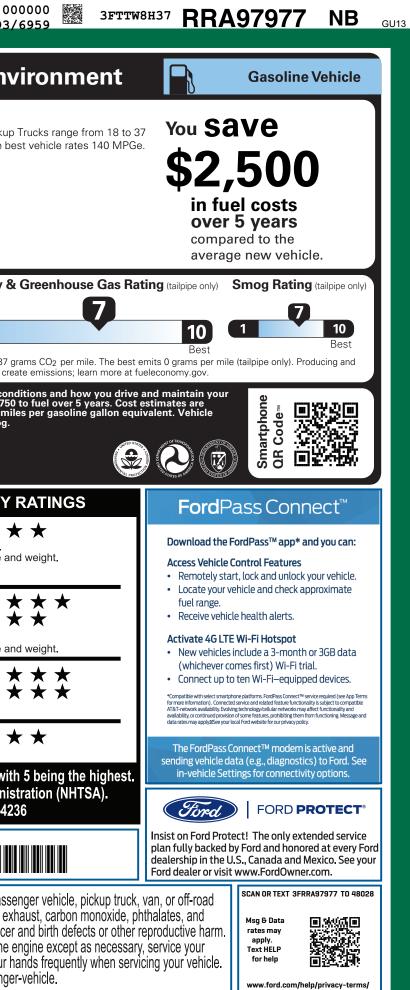

| vehicle in a well-ventilated area and wear gloves or wash your har For more information go to www.P65Warnings.ca.gov/passenger                                                                                                                                                                |