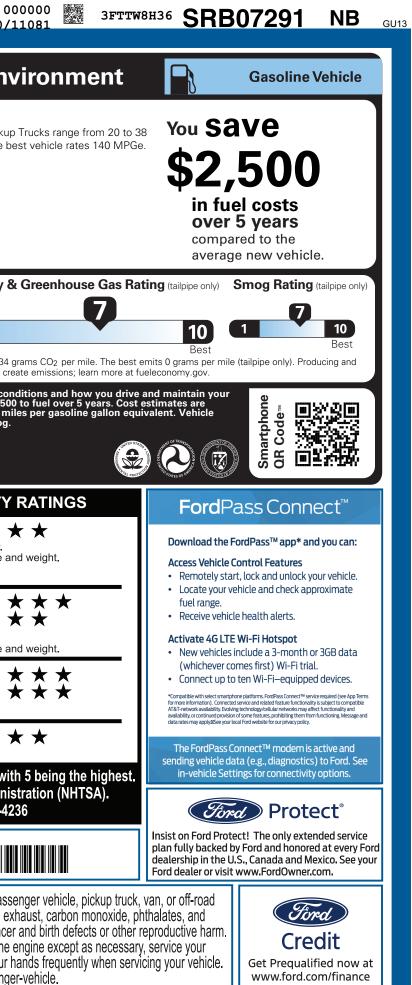

r1-1602 O/T 2<br>e Federal Automobile<br>line, License, and Title Fees,<br>ided. Dealer installed SF031 | vehicle<br>N RB 2X 560 012711 06 03 2                                                                                                                                                                                                                                       |                                                       | WARNING: Operating, servicing and maintaining a pass<br>vehicle can expose you to chemicals including engine<br>lead, which are known to the State of California to cause can<br>To minimize exposure, avoid breathing exhaust, do not idle th<br>vehicle in a well-ventilated area and wear gloves or wash you<br>For more information go to www.P65Warnings.ca.gov/passen |