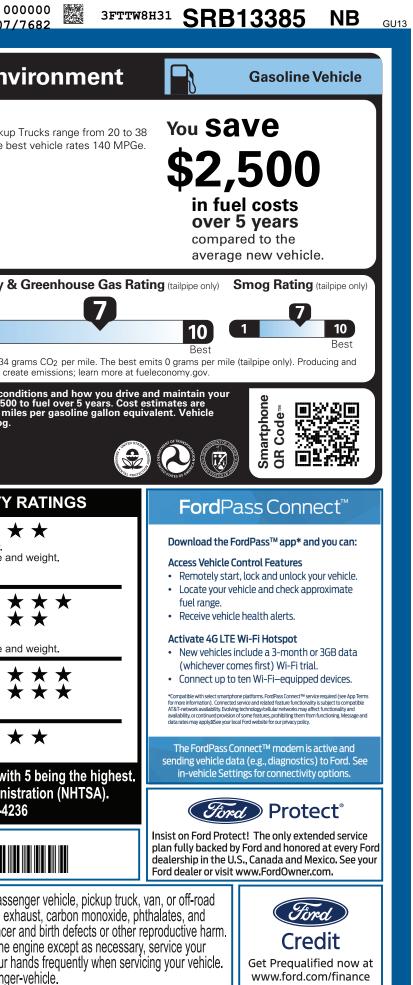

| To minimize exposure, avoid breathing exhaust, do not idle the e                                                                                                                                                                                                                                                                                                                                                                                                                                                                                            |