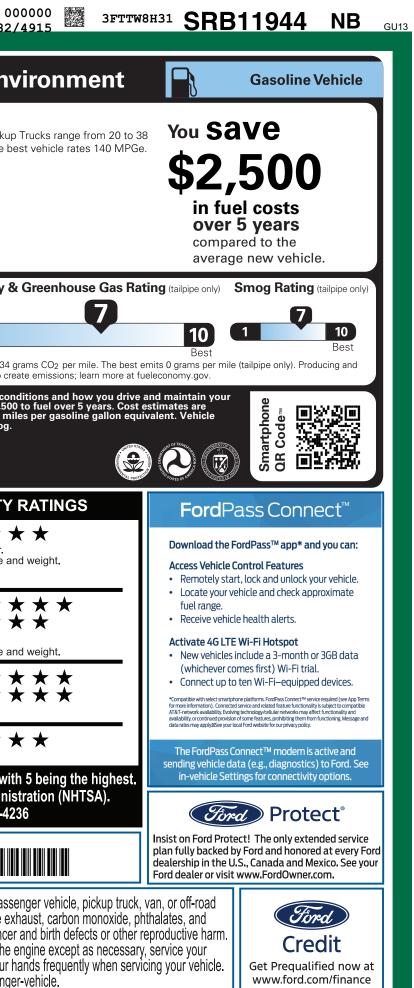

|                                                                                                                                                                                                                                                                                                                                                                                                                                                                                       |                                                                                                                                                                                                                                                                                                                                                                                                                                                                                                                                                                                                                                                                                                                                                                                                                                                                                                                                                                                                                                                                                                                                                                                                                                                                                                                                                                                                                                                                                                                                                                                                                                                                                                                                                                                                                                                                                                                                                                                                                                                                                                                                                                                                                                                                                                            |                                                                                                                                                                                                                                                                                                                                             | <sup>sr</sup> B11944                                                                                                                                                                                                                                                                                                              | FPA                                                                                                                                                                                                                                                                                                                                                                                                                      |
|---------------------------------------------------------------------------------------------------------------------------------------------------------------------------------------------------------------------------------------------------------------------------------------------------------------------------------------------------------------------------------------------------------------------------------------------------------------------------------------|------------------------------------------------------------------------------------------------------------------------------------------------------------------------------------------------------------------------------------------------------------------------------------------------------------------------------------------------------------------------------------------------------------------------------------------------------------------------------------------------------------------------------------------------------------------------------------------------------------------------------------------------------------------------------------------------------------------------------------------------------------------------------------------------------------------------------------------------------------------------------------------------------------------------------------------------------------------------------------------------------------------------------------------------------------------------------------------------------------------------------------------------------------------------------------------------------------------------------------------------------------------------------------------------------------------------------------------------------------------------------------------------------------------------------------------------------------------------------------------------------------------------------------------------------------------------------------------------------------------------------------------------------------------------------------------------------------------------------------------------------------------------------------------------------------------------------------------------------------------------------------------------------------------------------------------------------------------------------------------------------------------------------------------------------------------------------------------------------------------------------------------------------------------------------------------------------------------------------------------------------------------------------------------------------------|---------------------------------------------------------------------------------------------------------------------------------------------------------------------------------------------------------------------------------------------------------------------------------------------------------------------------------------------|-----------------------------------------------------------------------------------------------------------------------------------------------------------------------------------------------------------------------------------------------------------------------------------------------------------------------------------|--------------------------------------------------------------------------------------------------------------------------------------------------------------------------------------------------------------------------------------------------------------------------------------------------------------------------------------------------------------------------------------------------------------------------|
| Ford.com                                                                                                                                                                                                                                                                                                                                                                                                                                                                              | 2025 XLT FWD<br>121" WHEELBASE<br>2.5L HYBRID ENGINE<br>POWER-SPLIT ELECTRIC CVT                                                                                                                                                                                                                                                                                                                                                                                                                                                                                                                                                                                                                                                                                                                                                                                                                                                                                                                                                                                                                                                                                                                                                                                                                                                                                                                                                                                                                                                                                                                                                                                                                                                                                                                                                                                                                                                                                                                                                                                                                                                                                                                                                                                                                           | EXTERIOR<br>VELOCITY BLL<br>INTERIOR<br>NAVY PIER -M                                                                                                                                                                                                                                                                                        |                                                                                                                                                                                                                                                                                                                                   | EPA<br>DOT Fuel Economy and Env<br>Fuel Economy<br>MPG. The b                                                                                                                                                                                                                                                                                                                                                            |
| STANDARD EQUIPMENT INCLUDED A<br>EXTERIOR<br>• CARGO BOX TIE DOWN HOOKS<br>• DAYTIME RUNNING LAMPS<br>• DOOR HANDLES - BLACK<br>• EASY FUEL® CAPLESS FILLER<br>• ENCLOSED BED STORAGE<br>• FLEXBED™ STORAGE SYSTEM<br>• HEADLAMPS - WIPER ACTIVATED<br>• HEADLAMPS - LED AUTO ON/OFF<br>• LED REFLECTOR HEADLAMPS<br>• POWER MIRRORS<br>• POWER MIRRORS<br>• POWER TAILGATE LOCK<br>• TRAILER TOW HITCH<br>• WIPERS- INTERMITTENT<br>INCLUDED ON THIS VEHICLE<br>EQUIPMENT GROUP 300A | AT NO EXTRA CHARGE<br>INTERIOR<br>1-TOUCH DOWN DRIVER WINDOW<br>2ND ROW BENCH FLIP-UP W/<br>UNDER-SEAT STORAGE<br>8.0" PRODUCTIVITY SCREEN<br>(NESE CONTROL<br>0.04 USB<br>MANUAL A/C, SINGLE ZONE<br>0.04 USB<br>MANUAL A/C, SINGLE ZONE<br>0.04 PARTICULATE AIR FILTER<br>0.04 POWER LOCKS AND WINDOWS<br>0.04 POWERPOINTS - 12V<br>1.04 POWER LOCKS AND WINDOWS<br>0.04 POWERPOINTS - 12V<br>1.04 POWER LOCKS AND WINDOWS<br>1.04 POWERPOINTS - 12V<br>1.04 POW | EUNCTIONAL<br>• BATTERY SAVER FEATURE<br>• ELECTRIC PARKING BRAKE<br>• ELECTRONIC PWR ASST STEER<br>• FORDPASS™ CONNECT 5GWI-FI<br>HOTSPOT TELEMATICS MODEM<br>• INTELL ACCESS W/PUSH START<br>• PRE-COLLISION ASSIST W/AEB<br>• REAR VIEW CAMERA<br>• SELECTABLE DRIVE MODES<br>• SYNC®4 W/EVR & 13.2" SCRN<br>• SYNC®4 W/EVR & 13.2" SCRN | SAFETY/SECURITY<br>AIRBAGS - SAFETY CANOPY®<br>BELT-MINDER CHIME<br>LATCH CHILD SAFETY SYSTEM<br>PERIMETER ALARM<br>SECURILOCK® ANTI-THEFT SYS<br>TIRE PRESSURE MONIT SYS<br>MARRANTY<br>SYR/60,000 BUMPER / BUMPER<br>SYR/60,000 POWERTRAIN<br>SYR/60,000 ROADSIDE ASSIST<br>SYR/60,000 HYBRID UNIQUE<br>-COMPONENTS IF EQUIPPED | fueleeenemyreey                                                                                                                                                                                                                                                                                                                                                                                                          |
| OPTIONAL EQUIPMENT/OTHER<br>FLR LNRS W/CARPETED MATS<br>BEDLINER-MODULAR HARD DROP-IN<br>50 STATE EMISSIONS<br>FORD CO-PILOT360® 1.0<br>.REAR PARKING SENSORS                                                                                                                                                                                                                                                                                                                         |                                                                                                                                                                                                                                                                                                                                                                                                                                                                                                                                                                                                                                                                                                                                                                                                                                                                                                                                                                                                                                                                                                                                                                                                                                                                                                                                                                                                                                                                                                                                                                                                                                                                                                                                                                                                                                                                                                                                                                                                                                                                                                                                                                                                                                                                                                            | TOTAL OPTIO                                                                                                                                                                                                                                                                                                                                 | NS/OTHER 1,345.00<br>LE & OPTIONS/OTHER 31,990.00                                                                                                                                                                                                                                                                                 | Calculate personalized estimates and compare vehicles                                                                                                                                                                                                                                                                                                                                                                    |
|                                                                                                                                                                                                                                                                                                                                                                                                                                                                                       | RAMP ONE<br>RH29<br>RAMP TWO<br>ITEM #:<br>2<br>This label is affixed pursuant to th<br>Information Disclosure Act. Gaso<br>State and Local taxes are not inclu                                                                                                                                                                                                                                                                                                                                                                                                                                                                                                                                                                                                                                                                                                                                                                                                                                                                                                                                                                                                                                                                                                                                                                                                                                                                                                                                                                                                                                                                                                                                                                                                                                                                                                                                                                                                                                                                                                                                                                                                                                                                                                                                            | 24-E508 O/T 1<br>Be Federal Automobile<br>line, License, and Title Fees, S                                                                                                                                                                                                                                                                  | ne QR Code to                                                                                                                                                                                                                                                                                                                     | <b>3FTTW8H31SRB11944</b><br><b>WARNING:</b> Operating, servicing and maintaining a pass<br>vehicle can expose you to chemicals including engine ex-<br>lead, which are known to the State of California to cause cancer<br>To minimize exposure, avoid breathing exhaust, do not idle the<br>vehicle in a well-ventilated area and wear gloves or wash your<br>For more information go to www.P65Warnings.ca.gov/passeng |