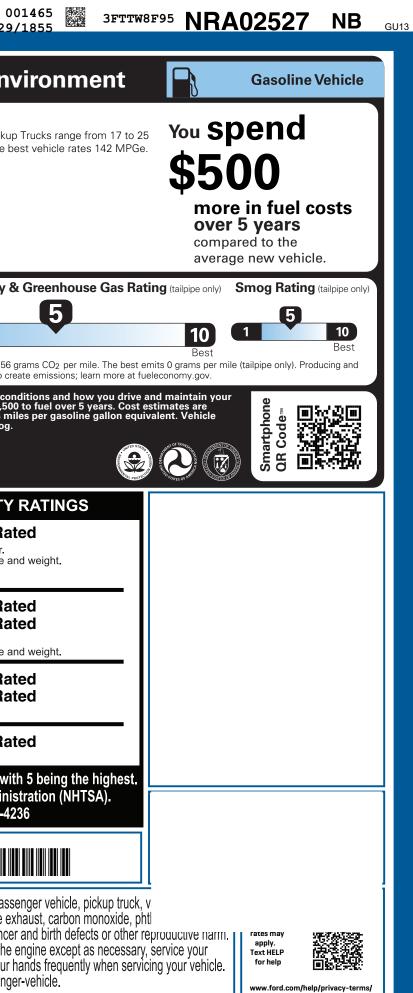

| HRM-001023 <sub>VT</sub>                                                                                                                                                                                                                                                                                                                                                                                                       | 9-NORMAL, NB, 101023, MJ061 <b>142</b>                                                                                                                                                                                                                                                                                                                                                                                                                                                        | 29                                                                                                                                                                                                                                                                                                                                                         | UTC<br>CERT CER                                                                                                                                                                                           | T CERT TRD F                                                                                                                    | <b>R VT</b><br>RAMP BUMP                                   | CAMP BOOK EXFL                                                                                                                                                                                                                                                                                                                                                                                                                                                                                                                                                                                                                                                                                                                                                                                                                                                                                                                                                                                                                                                                                                                                                                                                                                                                                                                                                                                                                                                                                                                                                                                                                                                                                                                                                                                                                                                                                                                                                                                                                                                                                                                         |                                                 | 00<br>1429/                                                                                                                     |
|--------------------------------------------------------------------------------------------------------------------------------------------------------------------------------------------------------------------------------------------------------------------------------------------------------------------------------------------------------------------------------------------------------------------------------|-----------------------------------------------------------------------------------------------------------------------------------------------------------------------------------------------------------------------------------------------------------------------------------------------------------------------------------------------------------------------------------------------------------------------------------------------------------------------------------------------|------------------------------------------------------------------------------------------------------------------------------------------------------------------------------------------------------------------------------------------------------------------------------------------------------------------------------------------------------------|-----------------------------------------------------------------------------------------------------------------------------------------------------------------------------------------------------------|---------------------------------------------------------------------------------------------------------------------------------|------------------------------------------------------------|----------------------------------------------------------------------------------------------------------------------------------------------------------------------------------------------------------------------------------------------------------------------------------------------------------------------------------------------------------------------------------------------------------------------------------------------------------------------------------------------------------------------------------------------------------------------------------------------------------------------------------------------------------------------------------------------------------------------------------------------------------------------------------------------------------------------------------------------------------------------------------------------------------------------------------------------------------------------------------------------------------------------------------------------------------------------------------------------------------------------------------------------------------------------------------------------------------------------------------------------------------------------------------------------------------------------------------------------------------------------------------------------------------------------------------------------------------------------------------------------------------------------------------------------------------------------------------------------------------------------------------------------------------------------------------------------------------------------------------------------------------------------------------------------------------------------------------------------------------------------------------------------------------------------------------------------------------------------------------------------------------------------------------------------------------------------------------------------------------------------------------------|-------------------------------------------------|---------------------------------------------------------------------------------------------------------------------------------|
|                                                                                                                                                                                                                                                                                                                                                                                                                                | IICLE DESCRIPTION<br>MACHERICA<br>2022 XLT AWD<br>121" WHEELBASE<br>2.0L ECOBOOST ENGINE<br>8-SPD AUTO TRANSMISSION<br>AT NO EXTRA CHARGE<br>INTERIOR                                                                                                                                                                                                                                                                                                                                         | NR & COSTO SAFETY/SECURITY                                                                                                                                                                                                                                                                                                                                 |                                                                                                                                                                                                           |                                                                                                                                 | 27                                                         | EPA<br>DOT Fuel Economy and Env<br>Fuel Economy<br>MPG. The build be and the build |                                                 |                                                                                                                                 |
| <ul> <li>• 10 TIE-DOWNS</li> <li>• CONFIGURABLE DAYTIME<br/>RUNNING LAMPS</li> <li>• DOOR HANDLES - BLACK</li> <li>• EASY FUEL® CAPLESS FILLER</li> <li>• ENCLOSED BED STORAGE</li> <li>• GRILLE - PAINTED</li> <li>• HEADLAMPS -WIPER ACTIVATED</li> <li>• HEADLAMPS-LED AUTO HI-BEAM</li> <li>• HEADLAMPS-LED AUTO ON/OFF</li> <li>• POWER MIRRORS</li> <li>• POWER TAILGATE LOCK</li> <li>• WIPERS- INTERMITTENT</li> </ul> | <ul> <li>I-TOUCH DOWN DRIVER WINDOW</li> <li>2ND ROW BENCH FLIP-UP W/<br/>UNDER-SEAT STORAGE</li> <li>CRUISE CONTROL</li> <li>DUAL SLIDING SUNVISORS</li> <li>MANUAL A/C, SINGLE ZONE</li> <li>MAP POCKETS-PASSENGER</li> <li>PARTICULATE AIR FILTER</li> <li>POWER LOCKS AND WINDOWS</li> <li>POWERPOINTS - 12V (2)</li> <li>ROTARY GEAR SHIFT DIAL W/<br/>SELECTABLE DRIVE MODES</li> <li>UNIQUE CLOTH BUCKET SEATS</li> <li>USB A (1) AND C (1)</li> <li>VINYL SOFT CONSOLE LID</li> </ul> | FUNCTIONAL<br>• 8.0" CTR STACK TOUC<br>• AM/FM STEREO W/6 S<br>• APPLE CARPLAY™ AN<br>ANDROID AUTO™<br>• BATTERY SAVER FEA'<br>• ELECTRIC PARKING E<br>• ELECTRONIC PWR AS<br>• FADE-TO-OFF INTERIC<br>• FORDPASS™ CONNEC<br>HOTSPOT TELEMATIC<br>• PRE-COLLISION ASSIS<br>• REAR VIEW CAMERA<br>• REFRESH95<br>• REMOTE KEYLESS EN<br>• REMOTE START- FOR | CHSCREEN AIRBAC<br>SPEAKERS BELT-N<br>ND LATCH<br>PERIMI<br>TURE SECUR<br>BRAKE SECUR<br>SST STEER TIRE PI<br>OR LIGHT<br>CT 4GWI-FI WARRAI<br>SS MODEM 3YR/36<br>ST W/AEB 5YR/60<br>8YR/10<br>ITRY -COMP | GS - SAFETY CANOI<br>MINDER CHIME<br>CHILD SAFETY SYS<br>ETER ALARM<br>NCODE KEYLESS KE<br>NLOCK® ANTI-THEF<br>RESSURE MONIT SY | STEM<br>EYPAD<br>FT SYS<br>YS<br>MPER<br>SIST<br>NUE<br>ED | combined city<br>4.0 gallor<br>Annual fuel<br>\$1,2<br>Actual results will vary f<br>vehicle. The average ney<br>based on 15,000 miles p<br>emissions are a significa                                                                                                                                                                                                                                                                                                                                                                                                                                                                                                                                                                                                                                                                                                                                                                                                                                                                                                                                                                                                                                                                                                                                                                                                                                                                                                                                                                                                                                                                                                                                                                                                                                                                                                                                                                                                                                                                                                                                                                  | ns per 100 miles<br>COST<br>400<br>This<br>dist | highway<br>el Economy &<br>1<br>s vehicle emits 356 gra<br>ributing fuel also crea<br>uding driving cond<br>à and costs \$6,500 |
| INCLUDED ON THIS VEHICLE<br>EQUIPMENT GROUP 300A<br>OPTIONAL EQUIPMENT/OTHER<br>2022 MODEL YEAR                                                                                                                                                                                                                                                                                                                                | <b>(MSRP)</b><br>3,305.00                                                                                                                                                                                                                                                                                                                                                                                                                                                                     |                                                                                                                                                                                                                                                                                                                                                            | PRICE INFORMATION<br>BASE PRICE<br>TOTAL OPTIONS/OTHER                                                                                                                                                    |                                                                                                                                 | \$22,280.00<br>4,755.00                                    | fuelecon<br>Calculate personalized                                                                                                                                                                                                                                                                                                                                                                                                                                                                                                                                                                                                                                                                                                                                                                                                                                                                                                                                                                                                                                                                                                                                                                                                                                                                                                                                                                                                                                                                                                                                                                                                                                                                                                                                                                                                                                                                                                                                                                                                                                                                                                     | omygo                                           | V                                                                                                                               |
| CYBER ORANGE METALLIC TC<br>FX4 OFF-ROAD PACKAGE<br>.TRAILER HITCH RECEIVER<br>.17" UNIQUE ALUMINUM WHEEL<br>50 STATE EMISSIONS<br>MANUAL REAR SLIDING WINDOW<br>FRONT LICENSE PLATE BRACKET                                                                                                                                                                                                                                   | 495.00<br>800.00<br>NO CHARGE<br>155.00<br>NO CHARGE                                                                                                                                                                                                                                                                                                                                                                                                                                          |                                                                                                                                                                                                                                                                                                                                                            | TOTAL VEHICLE & OPTION<br>DESTINATION & DELIVERY                                                                                                                                                          |                                                                                                                                 | 27,035.00<br>1,495.00                                      | GOVERI<br>Overall Vehicl<br>Based on the combine<br>Should ONLY be comp                                                                                                                                                                                                                                                                                                                                                                                                                                                                                                                                                                                                                                                                                                                                                                                                                                                                                                                                                                                                                                                                                                                                                                                                                                                                                                                                                                                                                                                                                                                                                                                                                                                                                                                                                                                                                                                                                                                                                                                                                                                                | d ratings of frontal, sig                       | Not Rate                                                                                                                        |
|                                                                                                                                                                                                                                                                                                                                                                                                                                |                                                                                                                                                                                                                                                                                                                                                                                                                                                                                               |                                                                                                                                                                                                                                                                                                                                                            |                                                                                                                                                                                                           |                                                                                                                                 |                                                            | Frontal<br>Crash<br>Based on the risk of in<br>Should ONLY be comp<br>Side<br>Crash<br>Based on the risk of in<br>Rollover                                                                                                                                                                                                                                                                                                                                                                                                                                                                                                                                                                                                                                                                                                                                                                                                                                                                                                                                                                                                                                                                                                                                                                                                                                                                                                                                                                                                                                                                                                                                                                                                                                                                                                                                                                                                                                                                                                                                                                                                             | Front seat<br>Rear seat                         | Not Rate<br>Not Rate<br>t.<br>s of similar size and<br>Not Rate<br>Not Rate                                                     |
|                                                                                                                                                                                                                                                                                                                                                                                                                                | RAMP ONE                                                                                                                                                                                                                                                                                                                                                                                                                                                                                      |                                                                                                                                                                                                                                                                                                                                                            |                                                                                                                                                                                                           |                                                                                                                                 |                                                            |                                                                                                                                                                                                                                                                                                                                                                                                                                                                                                                                                                                                                                                                                                                                                                                                                                                                                                                                                                                                                                                                                                                                                                                                                                                                                                                                                                                                                                                                                                                                                                                                                                                                                                                                                                                                                                                                                                                                                                                                                                                                                                                                        | -                                               | ★★★★), with<br>Safety Administ<br>or 1-888-327-423                                                                              |
|                                                                                                                                                                                                                                                                                                                                                                                                                                | RA8F RAMP TWO ITEM #:                                                                                                                                                                                                                                                                                                                                                                                                                                                                         | <b>RAIL</b><br>11-B504 O/T 2                                                                                                                                                                                                                                                                                                                               | (Ford) vehicle, you'll                                                                                                                                                                                    | decide to lease or fir<br>l find the choices tha<br>rour dealer for details                                                     | iance your<br>t are right                                  | WARNING: Oper<br>vehicle can expo<br>lead, which are known to                                                                                                                                                                                                                                                                                                                                                                                                                                                                                                                                                                                                                                                                                                                                                                                                                                                                                                                                                                                                                                                                                                                                                                                                                                                                                                                                                                                                                                                                                                                                                                                                                                                                                                                                                                                                                                                                                                                                                                                                                                                                          | rating, servicing and m                         | aintaining a passer                                                                                                             |
|                                                                                                                                                                                                                                                                                                                                                                                                                                | This label is affixed pursuant to th<br>Information Disclosure Act. Gaso<br>State and Local taxes are not inclu-                                                                                                                                                                                                                                                                                                                                                                              | ne Federal Automobile<br>bline, License, and Title Fees,                                                                                                                                                                                                                                                                                                   | www.tora.cor                                                                                                                                                                                              | m/ mance.                                                                                                                       |                                                            | lead, which are known to<br>To minimize exposure, a<br>vehicle in a well-ventilat                                                                                                                                                                                                                                                                                                                                                                                                                                                                                                                                                                                                                                                                                                                                                                                                                                                                                                                                                                                                                                                                                                                                                                                                                                                                                                                                                                                                                                                                                                                                                                                                                                                                                                                                                                                                                                                                                                                                                                                                                                                      | woid breathing exhaus                           | st, do not idle the er                                                                                                          |