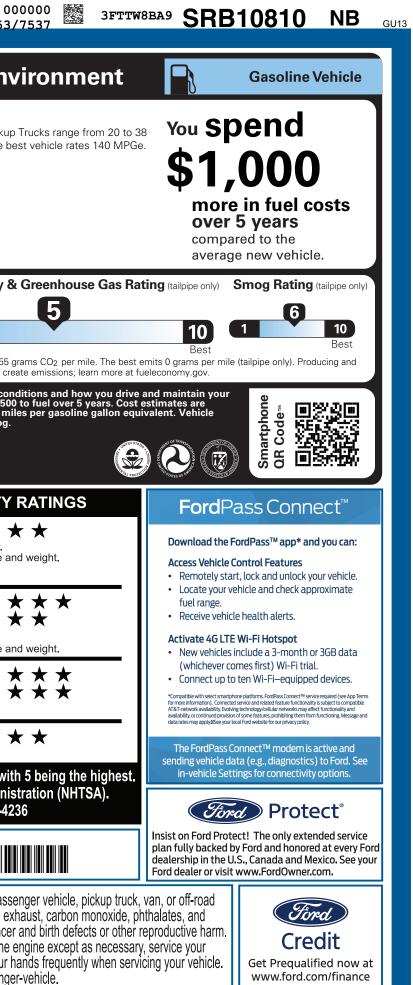

|                               | 9-NORMAL, NB, 107684, SF101 53                                                                                                                                                                                                                                                                                                         | oo<br>                                                     |                                                                                                                                                                                                                       |                                                                                   | PBOOKEXFLROTABATT 34                                                                                                                                                                                                                                                                                                                                                                                                                                                                                                                                                                                                                                                                                                                                                                                                                                                                                                                                                                                                                                                                                                                                                                                                                                                                                                                                                                                                                                                                                                                                                                                                                                                                                                                                                                                                                                                                                                                                                                                                                                                                            |
|-------------------------------|----------------------------------------------------------------------------------------------------------------------------------------------------------------------------------------------------------------------------------------------------------------------------------------------------------------------------------------|------------------------------------------------------------|-----------------------------------------------------------------------------------------------------------------------------------------------------------------------------------------------------------------------|-----------------------------------------------------------------------------------|-------------------------------------------------------------------------------------------------------------------------------------------------------------------------------------------------------------------------------------------------------------------------------------------------------------------------------------------------------------------------------------------------------------------------------------------------------------------------------------------------------------------------------------------------------------------------------------------------------------------------------------------------------------------------------------------------------------------------------------------------------------------------------------------------------------------------------------------------------------------------------------------------------------------------------------------------------------------------------------------------------------------------------------------------------------------------------------------------------------------------------------------------------------------------------------------------------------------------------------------------------------------------------------------------------------------------------------------------------------------------------------------------------------------------------------------------------------------------------------------------------------------------------------------------------------------------------------------------------------------------------------------------------------------------------------------------------------------------------------------------------------------------------------------------------------------------------------------------------------------------------------------------------------------------------------------------------------------------------------------------------------------------------------------------------------------------------------------------|
| Ford.com                      | 2025 XL AWD<br>121" WHEELBASE<br>2.0L ECOBOOST ENGINE<br>AUTOMATIC TRANSMISSION                                                                                                                                                                                                                                                        | INTERIO                                                    | ORD WHITE                                                                                                                                                                                                             | 810                                                                               | EPA<br>DOT Fuel Economy and E<br>Fuel Economy<br>MPG. T                                                                                                                                                                                                                                                                                                                                                                                                                                                                                                                                                                                                                                                                                                                                                                                                                                                                                                                                                                                                                                                                                                                                                                                                                                                                                                                                                                                                                                                                                                                                                                                                                                                                                                                                                                                                                                                                                                                                                                                                                                         |
| STANDARD EQUIPMENT INCLUDED A | AT NO EXTRA CHARGE INTERIOR  I.T.TOUCH DOWN DRIVER WINDOW 2ND ROW BENCH FLIP-UP W/ UNDER-SEAT STORAGE 8.0" PRODUCTIVITY SCREEN CLOTH BENCH REAR SEAT CAUISE CONTROL DUAL USB IMANUAL A/C, SINGLE ZONE DOWER LOCKS AND WINDOWS OPWERPOINTS - 12W ROTARY GEAR SHIFT DIAL TILT/TELESCOPE STR COLUMN VINYL SOFT CONSOLE LID INTO NO CHARGE | BA<br>TC<br>TC                                             | RE • BELT-MINDER CHIM<br>KE • LATCH CHILD SAFET<br>STEER • SECURILOCK® ANTI<br>5GWI-FI • TIRE PRESSURE MO<br>MODEM<br>W/AEB <u>WARRANTY</u><br>• 3YR/36,000 BUMPER<br>• 5YR/60,000 POWERT<br>DES • 5YR/60,000 ROADSIE | E<br>Y SYSTEM<br>-THEFT SYS<br>NIT SYS<br>/ BUMPER<br>RAIN<br>DE ASSIST<br>UNIQUE | Image: Additional and the second of the s |
|                               | RAMP ONE<br>RH12                                                                                                                                                                                                                                                                                                                       | т                                                          | OTAL MSRP \$30,0                                                                                                                                                                                                      | 065.00                                                                            | 3FTTW8BA9SRB10810                                                                                                                                                                                                                                                                                                                                                                                                                                                                                                                                                                                                                                                                                                                                                                                                                                                                                                                                                                                                                                                                                                                                                                                                                                                                                                                                                                                                                                                                                                                                                                                                                                                                                                                                                                                                                                                                                                                                                                                                                                                                               |
|                               | RAMP TWO                                                                                                                                                                                                                                                                                                                               | g                                                          | can The QR Code to<br>et more details about<br>his vehicle                                                                                                                                                            |                                                                                   | WARNING: Operating, servicing and maintaining a vehicle can expose you to chemicals including engineering lead, which are known to the State of California to cause c                                                                                                                                                                                                                                                                                                                                                                                                                                                                                                                                                                                                                                                                                                                                                                                                                                                                                                                                                                                                                                                                                                                                                                                                                                                                                                                                                                                                                                                                                                                                                                                                                                                                                                                                                                                                                                                                                                                           |
|                               | This label is affixed pursuant to t<br>Information Disclosure Act. Gase<br>State and Local taxes are not inclo<br>options or accessories are not in                                                                                                                                                                                    | oline, License, and Title Fees,<br>luded. Dealer installed | <b>SPECIAL ORDE</b><br>SF101 N RB 2X 560 007684 06                                                                                                                                                                    |                                                                                   | To minimize exposure, avoid breathing exhaust, do not idle<br>vehicle in a well-ventilated area and wear gloves or wash<br>For more information go to www.P65Warnings.ca.gov/pas                                                                                                                                                                                                                                                                                                                                                                                                                                                                                                                                                                                                                                                                                                                                                                                                                                                                                                                                                                                                                                                                                                                                                                                                                                                                                                                                                                                                                                                                                                                                                                                                                                                                                                                                                                                                                                                                                                                |