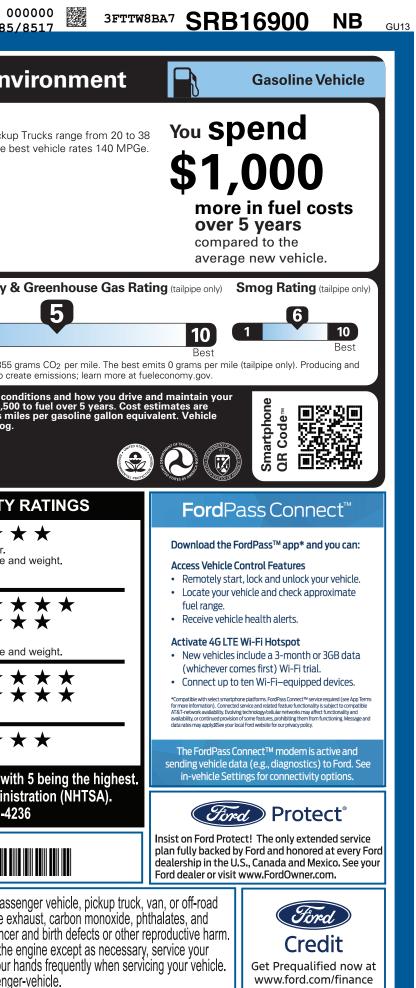

| HRM-009138 UT | 9-NORMAL, NB, 109138, SF241 703                                                                                                                                                                                                                                                                                                                                                                                                                                                                                                                                                                                                                                                                                                                                                                                                                                                                                                                                                                                                                                                                                                                                                                                                                                                                                                                                                                                                                                                                                                                                                                                                                                                                                                                                                                                                                                                                                                                                                                                                                                                                                                  | 34                                                                   | UTC U<br>CERTCERTCERT TRD RA                                                                                                                                                                                                                                                                                                                                                                                                                              | W UT<br>AMPBUMPCAM | PBOOKEXFLROTABATT                                                                                                                                                                                                                                                                                                         | 00<br>5685                                                                                                                                       |
|---------------|----------------------------------------------------------------------------------------------------------------------------------------------------------------------------------------------------------------------------------------------------------------------------------------------------------------------------------------------------------------------------------------------------------------------------------------------------------------------------------------------------------------------------------------------------------------------------------------------------------------------------------------------------------------------------------------------------------------------------------------------------------------------------------------------------------------------------------------------------------------------------------------------------------------------------------------------------------------------------------------------------------------------------------------------------------------------------------------------------------------------------------------------------------------------------------------------------------------------------------------------------------------------------------------------------------------------------------------------------------------------------------------------------------------------------------------------------------------------------------------------------------------------------------------------------------------------------------------------------------------------------------------------------------------------------------------------------------------------------------------------------------------------------------------------------------------------------------------------------------------------------------------------------------------------------------------------------------------------------------------------------------------------------------------------------------------------------------------------------------------------------------|----------------------------------------------------------------------|-----------------------------------------------------------------------------------------------------------------------------------------------------------------------------------------------------------------------------------------------------------------------------------------------------------------------------------------------------------------------------------------------------------------------------------------------------------|--------------------|---------------------------------------------------------------------------------------------------------------------------------------------------------------------------------------------------------------------------------------------------------------------------------------------------------------------------|--------------------------------------------------------------------------------------------------------------------------------------------------|
| VEH           | ICLE DESCRIPTION<br>MAVERICK<br>2025 XL AWD<br>121" WHEELBASE<br>2.0L ECOBOOST ENGINE<br>AUTOMATIC TRANSMISSION                                                                                                                                                                                                                                                                                                                                                                                                                                                                                                                                                                                                                                                                                                                                                                                                                                                                                                                                                                                                                                                                                                                                                                                                                                                                                                                                                                                                                                                                                                                                                                                                                                                                                                                                                                                                                                                                                                                                                                                                                  | EXTERIOR<br>SPACE WHITE<br>INTERIOR<br>BLACK ONYX                    | SACE WHITE METALLIC         RIOR         ACK ONYX-MED DK SLATE TRI         BRAKE SYS         . AIRBAGS - SAFETY CANOPY®         . BELT-MINDER CHIME         . BELT-MINDER CHIME         . LATCH CHILD SAFETY SYSTEM         . SECURILOCK® ANTI-THEFT SYS         . TIRE PRESSURE MONIT SYS         . TIRE PRESSURE MONIT SYS         . ST W/AEB         . SYR/36,000 BUMPER / BUMPER         . SYR/60,000 POWERTRAIN         . SYR/60,000 ROADSIDE ASSIST |                    | fueleconomy.gov<br>Calculate personalized estimates and compare vehicles                                                                                                                                                                                                                                                  |                                                                                                                                                  |
|               |                                                                                                                                                                                                                                                                                                                                                                                                                                                                                                                                                                                                                                                                                                                                                                                                                                                                                                                                                                                                                                                                                                                                                                                                                                                                                                                                                                                                                                                                                                                                                                                                                                                                                                                                                                                                                                                                                                                                                                                                                                                                                                                                  |                                                                      |                                                                                                                                                                                                                                                                                                                                                                                                                                                           |                    | Frontal<br>CrashDriver<br>Passeng<br>Dased on the risk of injury in a from<br>Should ONLY be compared to otherSide<br>CrashFront sec<br>Rear sec<br>Based on the risk of injury in a sideRollover<br>Based on the risk of rollover in a sideStar ratings range from 1 to 5 sec<br>Source: National Highway<br>www.saferce | tal impact.<br>r vehicles of similar size and<br>at $\star \star$<br>impact.<br>mgle-vehicle crash.<br>stars ( $\star \star \star \star$ ), with |
|               | RAMP ONE<br>RA26                                                                                                                                                                                                                                                                                                                                                                                                                                                                                                                                                                                                                                                                                                                                                                                                                                                                                                                                                                                                                                                                                                                                                                                                                                                                                                                                                                                                                                                                                                                                                                                                                                                                                                                                                                                                                                                                                                                                                                                                                                                                                                                 | TOTAL                                                                | MSRP \$30,0                                                                                                                                                                                                                                                                                                                                                                                                                                               | 65.00              | 3FT                                                                                                                                                                                                                                                                                                                       | TW8BA7SRB16900                                                                                                                                   |
|               | RAMP TWO ITEM #: This label is affixed pursuant to t                                                                                                                                                                                                                                                                                                                                                                                                                                                                                                                                                                                                                                                                                                                                                                                                                                                                                                                                                                                                                                                                                                                                                                                                                                                                                                                                                                                                                                                                                                                                                                                                                                                                                                                                                                                                                                                                                                                                                                                                                                                                             | 56-3671 O/T 2 get more this vel                                      | he QR Code to<br>re details about<br>nicle                                                                                                                                                                                                                                                                                                                                                                                                                |                    | WARNING: Operating, servici<br>vehicle can expose you to che<br>lead, which are known to the State of<br>Ta minimize exposure excited breathing                                                                                                                                                                           | ng and maintaining a pass<br>emicals including engine ex<br>f California to cause cancer                                                         |
|               | Information Disclosure Act. Gase<br>State and Local taxes are not inclosures are not inclosure and the state of | coline, License, and Title Fees,<br>cluded. Dealer installed SF241 N | RB 2X 560 009138 06 2                                                                                                                                                                                                                                                                                                                                                                                                                                     | 4 25               | To minimize exposure, avoid breathir vehicle in a well-ventilated area and<br>For more information go to www.P65                                                                                                                                                                                                          | wear gloves or wash your h<br>Warnings.ca.gov/passenge                                                                                           |