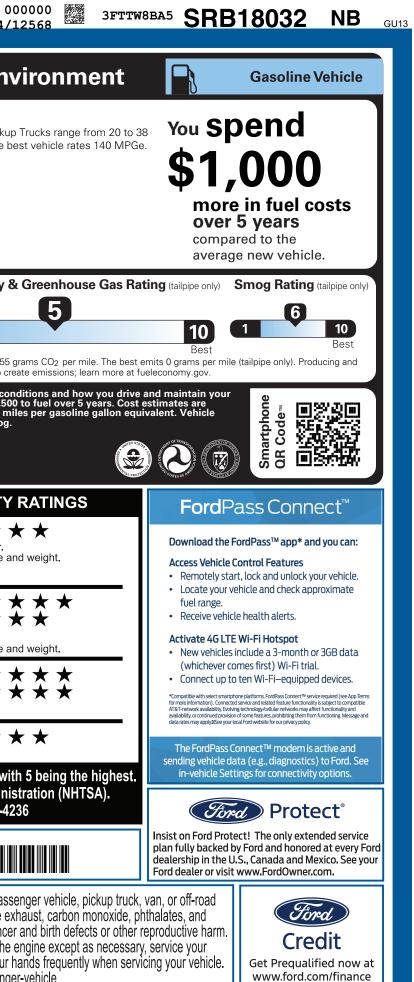

| <sup>р</sup> HRM-014115 он                                                                                                                                                                                                                                                                                                          | 9-NORMAL,NB,014115,SF251                                                                                                                                                                                                                                                                                                                                                                     | 17452                                                                                                                                                                                                                                                                                                                                                              | CERTCERTCERT TRD R.                                                                                                                                                                                                         | O AMPBUMPCAMPE                                                                             | BOOKEXFLROTABATT                                                                                                                                                                                                                                                                                                                                                                                                                                                                                                                                                                                                                | 000000<br>8044/12568                                                                                                                                                                                                                                                                                                                                                                                                                                                                                                                                                                                                                                                                                                                                                                                                                                                                                                                                                                                                                                                                                                                                                                                                                                                                                                                                                                                                                                                                                                                                                                                                                                                                                                                                                                                                                                                                                                                                                                                                                                                                                                                                                                                                               |
|-------------------------------------------------------------------------------------------------------------------------------------------------------------------------------------------------------------------------------------------------------------------------------------------------------------------------------------|----------------------------------------------------------------------------------------------------------------------------------------------------------------------------------------------------------------------------------------------------------------------------------------------------------------------------------------------------------------------------------------------|--------------------------------------------------------------------------------------------------------------------------------------------------------------------------------------------------------------------------------------------------------------------------------------------------------------------------------------------------------------------|-----------------------------------------------------------------------------------------------------------------------------------------------------------------------------------------------------------------------------|--------------------------------------------------------------------------------------------|---------------------------------------------------------------------------------------------------------------------------------------------------------------------------------------------------------------------------------------------------------------------------------------------------------------------------------------------------------------------------------------------------------------------------------------------------------------------------------------------------------------------------------------------------------------------------------------------------------------------------------|------------------------------------------------------------------------------------------------------------------------------------------------------------------------------------------------------------------------------------------------------------------------------------------------------------------------------------------------------------------------------------------------------------------------------------------------------------------------------------------------------------------------------------------------------------------------------------------------------------------------------------------------------------------------------------------------------------------------------------------------------------------------------------------------------------------------------------------------------------------------------------------------------------------------------------------------------------------------------------------------------------------------------------------------------------------------------------------------------------------------------------------------------------------------------------------------------------------------------------------------------------------------------------------------------------------------------------------------------------------------------------------------------------------------------------------------------------------------------------------------------------------------------------------------------------------------------------------------------------------------------------------------------------------------------------------------------------------------------------------------------------------------------------------------------------------------------------------------------------------------------------------------------------------------------------------------------------------------------------------------------------------------------------------------------------------------------------------------------------------------------------------------------------------------------------------------------------------------------------|
|                                                                                                                                                                                                                                                                                                                                     | CLE DESCRIPTION<br><b>VAVERICK</b><br>2025 XL AWD<br>121" WHEELBASE<br>2.0L ECOBOOST ENGINE<br>AUTOMATIC TRANSMISSION<br>NO EXTRA CHARGE                                                                                                                                                                                                                                                     | EXTERIO<br>OXFO<br>INTERIO                                                                                                                                                                                                                                                                                                                                         | ORD WHITE                                                                                                                                                                                                                   | 032                                                                                        | Fuel Economy                                                                                                                                                                                                                                                                                                                                                                                                                                                                                                                                                                                                                    | my and Environ<br>IPG Small Pickup Trucks rang<br>MPG. The best vehicle r<br>2 30                                                                                                                                                                                                                                                                                                                                                                                                                                                                                                                                                                                                                                                                                                                                                                                                                                                                                                                                                                                                                                                                                                                                                                                                                                                                                                                                                                                                                                                                                                                                                                                                                                                                                                                                                                                                                                                                                                                                                                                                                                                                                                                                                  |
| EXTERIOR<br>• CARGO BOX TIE DOWN HOOKS<br>• DAYTIME RUNNING LAMPS<br>• DOOR HANDLES - BLACK<br>• EASY FUEL® CAPLESS FILLER<br>• FLEXBED™ STORAGE SYSTEM<br>• GRILLE - BLACK MESH<br>• HEADLAMPS-LED AUTO HI-BEAM<br>• HEADLAMPS-LED AUTO ON/OFF<br>• LED REFLECTOR HEADLAMPS<br>• MANUAL LOCKING TAILGATE<br>• WIPERS- INTERMITTENT | INTERIOR<br>• 1-TOUCH DOWN DRIVER WINDON<br>• 2ND ROW BENCH FLIP-UP W/<br>UNDER-SEAT STORAGE<br>• 8.0" PRODUCTIVITY SCREEN<br>• CLOTH BENCH REAR SEAT<br>• CRUISE CONTROL<br>• DUAL USB<br>• MANUAL A/C, SINGLE ZONE<br>• POWER LOCKS AND WINDOWS<br>• POWER LOCKS AND WINDOWS<br>• POWERPOINTS - 12V<br>• ROTARY GEAR SHIFT DIAL<br>• TILT/TELESCOPE STR COLUMN<br>• VINYL SOFT CONSOLE LID | <ul> <li>FUNCTIONAL</li> <li>A-WHEEL ANTILOCK BRA</li> <li>BATTERY SAVER FEATUR</li> <li>ELECTRIC PARKING BRA</li> <li>ELECTRONIC PWR ASST</li> <li>FORDPASS™ CONNECT<br/>HOTSPOT TELEMATICS M</li> <li>PRE-COLLISION ASSIST</li> <li>REAR VIEW CAMERA</li> <li>REMOTE KEYLESS ENTR</li> <li>SELECTABLE DRIVE MODE</li> <li>SYNC®4 W/EVR &amp; 13.2" \$</li> </ul> | RE • BELT-MINDER CHIME<br>AKE • LATCH CHILD SAFETY<br>STEER • SECURILOCK® ANTI-<br>5GWI-FI • TIRE PRESSURE MON<br>MODEM<br>W/AEB <u>WARRANTY</u><br>• 3YR/36,000 BUMPER<br>• 5YR/60,000 POWERTF<br>DES • 5YR/60,000 ROADSID | E<br>Y SYSTEM<br>THEFT SYS<br>NIT SYS<br>/ BUMPER<br>RAIN<br>E ASSIST<br>UNIQUE<br>UIIPPED | combined city/hwy city<br>4.0 gallons per 100 mi<br>Annual fuel COSt<br>\$2,100                                                                                                                                                                                                                                                                                                                                                                                                                                                                                                                                                 | y highway<br>iles<br>Fuel Economy & Greenho<br>5<br>1<br>This vehicle emits 355 grams CO <sub>2</sub> pe<br>distributing fuel also create emission                                                                                                                                                                                                                                                                                                                                                                                                                                                                                                                                                                                                                                                                                                                                                                                                                                                                                                                                                                                                                                                                                                                                                                                                                                                                                                                                                                                                                                                                                                                                                                                                                                                                                                                                                                                                                                                                                                                                                                                                                                                                                 |
| INCLUDED ON THIS VEHICLE<br>EQUIPMENT GROUP 102A<br>OPTIONAL EQUIPMENT/OTHER<br>4014-699S01/01/24 XX662Y<br>4K TOW PACKAGE<br>FLR LNRS WITHOUT CARPETED MATS<br>BEDLINER-MODULAR HARD DROP-IN<br>FORD CO-PILOT360® 1.0<br>.REAR PARKING SENSORS                                                                                     | (MSRP)<br>125.00<br>745.00<br>135.00<br>375.00<br>795.00                                                                                                                                                                                                                                                                                                                                     |                                                                                                                                                                                                                                                                                                                                                                    | RICE INFORMATION<br>ASE PRICE<br>DTAL OPTIONS/OTHER<br>DTAL VEHICLE & OPTIONS/OTHER<br>ESTINATION & DELIVERY                                                                                                                | \$28,145.00                                                                                | Overall Vehicle Score         Based on the combined ratings of fr         Should ONLY be compared to other         Frontal       Driver         Passeng         Based on the risk of injury in a front         Should ONLY be compared to other         Side       Front sea         Crash       Rear sea         Based on the risk of injury in a side         Side       Front sea         Crash       Rear sea         Based on the risk of injury in a side         Based on the risk of injury in a side         Star ratings range from 1 to 5 star ratings range from 1 to 5 star         Source:       National Highway | Source in the product of the produc                                                                                                      |
|                                                                                                                                                                                                                                                                                                                                     |                                                                                                                                                                                                                                                                                                                                                                                              | CONVOY S                                                                                                                                                                                                                                                                                                                                                           | OTAL MSRP \$32,0<br>Scan The QR Code to<br>let more details about<br>his vehicle                                                                                                                                            | 015.00                                                                                     | WARNING: Operating, servicin<br>vehicle can expose you to cher<br>lead, which are known to the State of                                                                                                                                                                                                                                                                                                                                                                                                                                                                                                                         | w8BA5SRB18032<br>mg and maintaining a passenger vehic<br>micals including engine exhaust, carb<br>California to cause cancer and birth d<br>a exhaust, do not idle the appine expansion<br>output do not idle the a |
|                                                                                                                                                                                                                                                                                                                                     | Information Disclosure Ac<br>State and Local taxes are                                                                                                                                                                                                                                                                                                                                       | t. Gasoline, License, and Title Fees,                                                                                                                                                                                                                                                                                                                              | <b>SPECIAL ORDER</b><br>SF251 N RB 2X 560 014115 06 25 25                                                                                                                                                                   |                                                                                            | To minimize exposure, avoid breathing vehicle in a well-ventilated area and w For more information go to www.P65V                                                                                                                                                                                                                                                                                                                                                                                                                                                                                                               | ear gloves or wash your hands freque<br>Varnings.ca.gov/passenger-vehicle.                                                                                                                                                                                                                                                                                                                                                                                                                                                                                                                                                                                                                                                                                                                                                                                                                                                                                                                                                                                                                                                                                                                                                                                                                                                                                                                                                                                                                                                                                                                                                                                                                                                                                                                                                                                                                                                                                                                                                                                                                                                                                                                                                         |