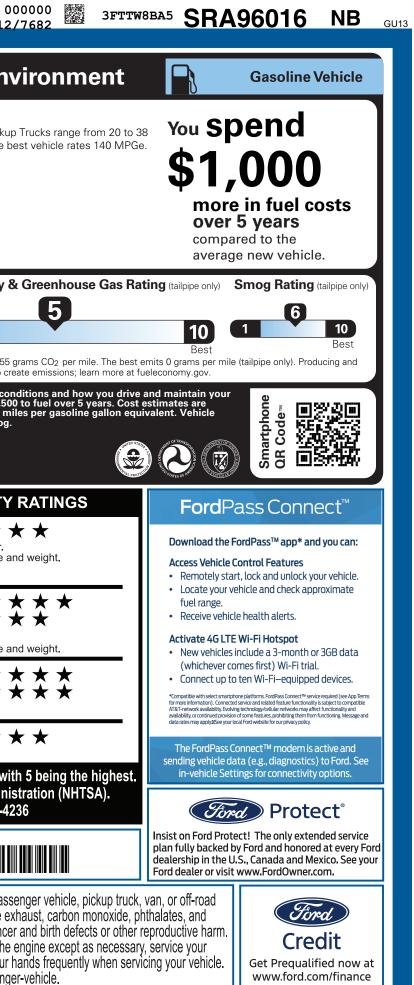

| HRM-008072 <sub>PA</sub> | 9-NORMAL,NB,108072,SF051 74                                                                                                                   | 07                                                                                                                                                                                                                                                                                                                                                                                           |                                                                                                                                                                                                  | W PA<br>Ampbumpcam | PBOOKEXFLROTABATT                                                                                                                                                                                                                                                                                                                                                                                                                                                                                                                                                                                                                                                                                                                                                                                                                                                                                                                                                                                                                                                                                                                                                                                                                                                                                                                                                                                                                                                                                                                                                                                                                                                                                                                                                                                                                                                                                                                                                                                                                                                                                                                                                                                                                                                                                                                                                              | 00<br>5012,                                                                                                                                  |
|--------------------------|-----------------------------------------------------------------------------------------------------------------------------------------------|----------------------------------------------------------------------------------------------------------------------------------------------------------------------------------------------------------------------------------------------------------------------------------------------------------------------------------------------------------------------------------------------|--------------------------------------------------------------------------------------------------------------------------------------------------------------------------------------------------|--------------------|--------------------------------------------------------------------------------------------------------------------------------------------------------------------------------------------------------------------------------------------------------------------------------------------------------------------------------------------------------------------------------------------------------------------------------------------------------------------------------------------------------------------------------------------------------------------------------------------------------------------------------------------------------------------------------------------------------------------------------------------------------------------------------------------------------------------------------------------------------------------------------------------------------------------------------------------------------------------------------------------------------------------------------------------------------------------------------------------------------------------------------------------------------------------------------------------------------------------------------------------------------------------------------------------------------------------------------------------------------------------------------------------------------------------------------------------------------------------------------------------------------------------------------------------------------------------------------------------------------------------------------------------------------------------------------------------------------------------------------------------------------------------------------------------------------------------------------------------------------------------------------------------------------------------------------------------------------------------------------------------------------------------------------------------------------------------------------------------------------------------------------------------------------------------------------------------------------------------------------------------------------------------------------------------------------------------------------------------------------------------------------|----------------------------------------------------------------------------------------------------------------------------------------------|
|                          | HICLE DESCRIPTION<br>MAVERICK<br>2025 XL AWD<br>121" WHEELBASE<br>2.0L ECOBOOST ENGINE<br>AUTOMATIC TRANSMISSION                              | EXTERIOR<br>OXFORD W<br>INTERIOR<br>BLACK ON<br>ELACK ON<br>ELACK ON<br>ELACK ON<br>ELACK ON<br>ELECTRONIC PWR ASST STEEF<br>FORDPASS™ CONNECT 5GWI-F<br>HOTSPOT TELEMATICS MODEM<br>PRE-COLLISION ASSIST W/AEB<br>PRE-COLLISION ASSIST W/AEB<br>PRE-COLLISION ASSIST W/AEB<br>REMOTE KEYLESS ENTRY<br>SELECTABLE DRIVE MODES<br>SYNC®4 W/EVR & 13.2" SCRN<br>PRICE IN<br>BASE PR<br>TOTAL O | OXFORD WHITE   ITERIOR   BLACK ONYX-MED DK SLATE TRI   SAFETY/SECURITY   OK BRAKE SYS   FEATURE   NG BRAKE   NAEST STEER   NNECT 5GWI-FI   ATICS MODEM   ASSIST W/AEB   ERA   S ENTRY   VE MODES |                    | Fuel Economy<br>Fuel Economy<br>MPG Mail Pickup<br>MPG Mail Pic |                                                                                                                                              |
|                          |                                                                                                                                               |                                                                                                                                                                                                                                                                                                                                                                                              |                                                                                                                                                                                                  |                    | CrashPassengBased on the risk of injury in a frontShould ONLY be compared to otherSideFront seaCrashRear seaBased on the risk of injury in a sideRolloverBased on the risk of rollover in a sinStar ratings range from 1 to 5 siSource: National Highway Twww.saferca                                                                                                                                                                                                                                                                                                                                                                                                                                                                                                                                                                                                                                                                                                                                                                                                                                                                                                                                                                                                                                                                                                                                                                                                                                                                                                                                                                                                                                                                                                                                                                                                                                                                                                                                                                                                                                                                                                                                                                                                                                                                                                          | al impact.<br>r vehicles of similar size a<br>at $\star \star$<br>impact.<br>mgle-vehicle crash.<br>tars ( $\star \star \star \star$ ), with |
|                          | CU2G                                                                                                                                          | тот                                                                                                                                                                                                                                                                                                                                                                                          | AL MSRP \$31,5                                                                                                                                                                                   | 505.00             | 3FTT                                                                                                                                                                                                                                                                                                                                                                                                                                                                                                                                                                                                                                                                                                                                                                                                                                                                                                                                                                                                                                                                                                                                                                                                                                                                                                                                                                                                                                                                                                                                                                                                                                                                                                                                                                                                                                                                                                                                                                                                                                                                                                                                                                                                                                                                                                                                                                           | W8BA5SRA96016                                                                                                                                |
|                          | RAMP TWO                                                                                                                                      | get m                                                                                                                                                                                                                                                                                                                                                                                        | The QR Code to<br>ore details about<br>rehicle                                                                                                                                                   |                    | WARNING: Operating, servicin<br>vehicle can expose you to cher<br>lead, which are known to the State of                                                                                                                                                                                                                                                                                                                                                                                                                                                                                                                                                                                                                                                                                                                                                                                                                                                                                                                                                                                                                                                                                                                                                                                                                                                                                                                                                                                                                                                                                                                                                                                                                                                                                                                                                                                                                                                                                                                                                                                                                                                                                                                                                                                                                                                                        | ig and maintaining a pass<br>micals including engine e:<br>California to cause cance                                                         |
|                          | This label is affixed pursuant to<br>Information Disclosure Act. Gas<br>State and Local taxes are not inc<br>options or accessories are not i | coline, License, and Title Fees,<br>cluded. Dealer installed SF051                                                                                                                                                                                                                                                                                                                           | N RB 2X 560 008072 06 (                                                                                                                                                                          | )5 25              | To minimize exposure, avoid breathing<br>vehicle in a well-ventilated area and w<br>For more information go to www.P65V                                                                                                                                                                                                                                                                                                                                                                                                                                                                                                                                                                                                                                                                                                                                                                                                                                                                                                                                                                                                                                                                                                                                                                                                                                                                                                                                                                                                                                                                                                                                                                                                                                                                                                                                                                                                                                                                                                                                                                                                                                                                                                                                                                                                                                                        | g exhaust, do not idle the<br>vear gloves or wash your h<br>Narnings.ca.gov/passeng                                                          |