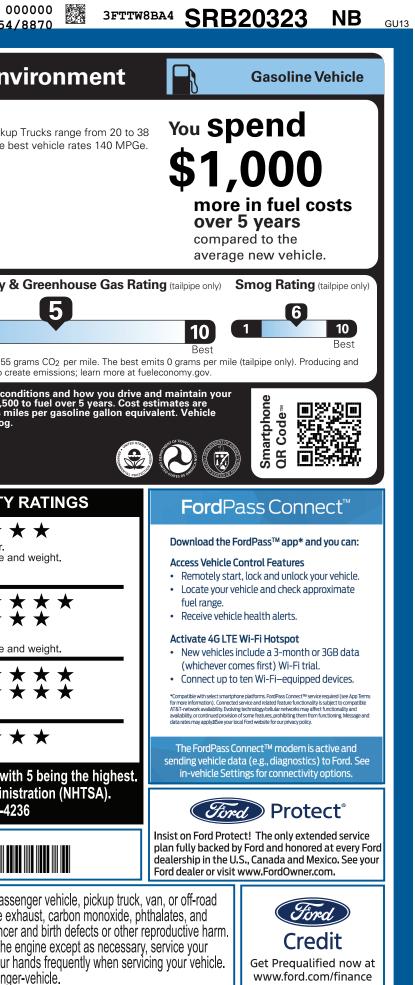

| HRM-009229 MA | 9-NORMAL,NB,109229,SF171 <b>33</b>                                                                                                           | 86                                                                                     | UTC U<br>CERTCERTCERT TRD R                                                                                                                                                                                                                                                                                                                                                                                                                                                             | <b>W MA</b><br>AMPBUMPCAMI | BOOKEXFLROTABATT                                                                                                                                                                                                                                                                                           | 00<br>2654                                                                                          |
|---------------|----------------------------------------------------------------------------------------------------------------------------------------------|----------------------------------------------------------------------------------------|-----------------------------------------------------------------------------------------------------------------------------------------------------------------------------------------------------------------------------------------------------------------------------------------------------------------------------------------------------------------------------------------------------------------------------------------------------------------------------------------|----------------------------|------------------------------------------------------------------------------------------------------------------------------------------------------------------------------------------------------------------------------------------------------------------------------------------------------------|-----------------------------------------------------------------------------------------------------|
| VEHIC         | CLE DESCRIPTION<br>MAVERICK<br>2025 XL AWD<br>121" WHEELBASE<br>2.0L ECOBOOST ENGINE<br>AUTOMATIC TRANSMISSION                               | EXTERIO<br>SHAD<br>INTERIOI<br>BLAC                                                    | AADOW BLACK<br>RIOR<br>LACK ONYX-MED DK SLATE TRI<br>BRAKE SYS<br>AIRBAGS - SAFETY CANOPY®<br>• AIRBAGS - SAFETY CANOPY®<br>• BELT-MINDER CHIME<br>• LATCH CHILD SAFETY SYSTEM<br>• SECURILOCK® ANTI-THEFT SYS<br>• TIRE PRESSURE MONIT SYS<br>• SYR/36,000 BUMPER / BUMPER<br>• SYR/60,000 POWERTRAIN<br>• SYR/60,000 ROADSIDE ASSIST |                            | Frontal Driver   Frontal Driver   K K                                                                                                                                                                                                                                                                      |                                                                                                     |
|               |                                                                                                                                              |                                                                                        |                                                                                                                                                                                                                                                                                                                                                                                                                                                                                         |                            | Based on the risk of injury in a frontal im<br>Should ONLY be compared to other veh<br>Crash Front seat<br>Based on the risk of injury in a side impa<br>Rollover<br>Based on the risk of rollover in a single-<br>Star ratings range from 1 to 5 stars<br>Source: National Highway Traf<br>www.safercar.g | act.<br>$\star \star \star$<br>$\star \star \star$<br>vehicle crash.<br>$\star \star \star$ ), with |
|               | CA8F                                                                                                                                         | т                                                                                      | OTAL MSRP \$31,6                                                                                                                                                                                                                                                                                                                                                                                                                                                                        | 640.00                     | 3FTTW8                                                                                                                                                                                                                                                                                                     | BA4SRB20323                                                                                         |
|               |                                                                                                                                              |                                                                                        | can The QR Code to                                                                                                                                                                                                                                                                                                                                                                                                                                                                      |                            |                                                                                                                                                                                                                                                                                                            |                                                                                                     |
|               | ITEM #:                                                                                                                                      |                                                                                        | et more details about<br>his vehicle                                                                                                                                                                                                                                                                                                                                                                                                                                                    |                            | WARNING: Operating, servicing an vehicle can expose you to chemica lead, which are known to the State of Cali                                                                                                                                                                                              | Id maintaining a passi                                                                              |
|               | This label is affixed pursuant to<br>Information Disclosure Act. Gas<br>State and Local taxes are not into<br>options or accessories are not | the Federal Automobile<br>soline, License, and Title Fees,<br>cluded. Dealer installed | SF171 N RB 2X 560 009229 06 1                                                                                                                                                                                                                                                                                                                                                                                                                                                           |                            | lead, which are known to the State of Cali<br>To minimize exposure, avoid breathing ex<br>vehicle in a well-ventilated area and wear<br>For more information go to www.P65Warr                                                                                                                             | haust, do not idle the e                                                                            |