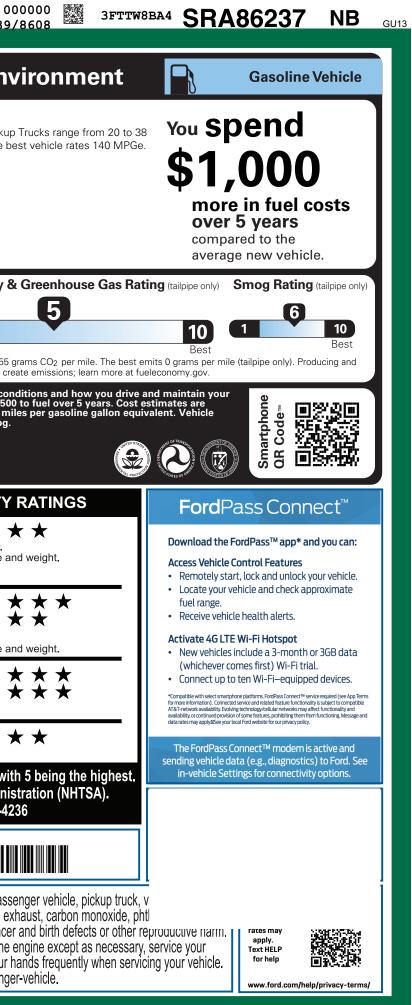

| AVERICA<br>2025 XL AWD<br>121" WHEELBASE<br>2.0.1 ECOBOOST ENGINE<br>2.0.1 E | INTERIOR                                                                                                                                                                                                                                                                                                             | SAFETY/SECURITY         KONYX-MED DK SLATE TRI         SAFETY/SECURITY         KE SYS         • AIRBAGS - SAFETY O         E       • BELT-MINDER CHIMI         KE       • LATCH CHILD SAFET         STEER       • SECURILOCK® ANTI-         GWI-FI       • TIRE PRESSURE MOD         ODEM       · 3YR/36,000 BUMPER         '' - 5YR/60,000 POWERT       • SYR/60,000 ROADSID | CANOPY®<br>E<br>TY SYSTEM<br>-THEFT SYS<br>NIT SYS<br>// BUMPER<br>RAIN<br>DE ASSIST<br>UNIQUE                                                                                                                                                                                                                                                                                                                                                                                                                                                                                                                                                    | Fuel Economy and En<br>Fuel Economy<br>Fuel Economy<br>MPG Small Pick<br>MPG. The<br>22 5<br>22 22 30<br>combined city/hwy 22 22<br>city highway<br>4.0 gallons per 100 miles<br>Annual fuel COSt<br>\$22,100                                                                                                                                                                                                                                                                                                                                                                                                                                                                                                                                                                |
|--------------------------------------------------------------------------------------------------------------------------------------------------------------------------------------------------------------------------------------------------------------------------------------------------------------------------------------------------------------------------------------------------------------------------------------------------------------------------------------------------------------------------------------------------------------------------------------------------------------------------------------------------------------------------------------------------------------------------------------------------------------------------------------------------------------------------------------------------------------------------------------------------------------------------------------------------------------------------------------------------------------------------------------------------------------------------------------------------------------------------------------------------------------------------------------------------------------------------------------------------------------------------------------------------------------------------------------------------------------------------------------------------------------------------------------------------------------------------------------------------------------------------------------------------------------------------------------------------------------------------------------------------------------------------------------------------------------------------------------------------------------------------------------------------------------------------------------------------------------------------------------------------------------------------------------------------------------------------------------------------------------------------------------------------------------------------------------------------------------------------------------------------------------------------------------------------------------------------------------------------------------------------------------------------------------------|----------------------------------------------------------------------------------------------------------------------------------------------------------------------------------------------------------------------------------------------------------------------------------------------------------------------|-------------------------------------------------------------------------------------------------------------------------------------------------------------------------------------------------------------------------------------------------------------------------------------------------------------------------------------------------------------------------------|---------------------------------------------------------------------------------------------------------------------------------------------------------------------------------------------------------------------------------------------------------------------------------------------------------------------------------------------------------------------------------------------------------------------------------------------------------------------------------------------------------------------------------------------------------------------------------------------------------------------------------------------------|------------------------------------------------------------------------------------------------------------------------------------------------------------------------------------------------------------------------------------------------------------------------------------------------------------------------------------------------------------------------------------------------------------------------------------------------------------------------------------------------------------------------------------------------------------------------------------------------------------------------------------------------------------------------------------------------------------------------------------------------------------------------------|
| ATERIOR<br>1-TOUCH DOWN DRIVER WINDOW<br>2ND ROW BENCH FLIP-UP W/<br>UNDER-SEAT STORAGE<br>8.0" PRODUCTIVITY SCREEN<br>CLOTH BENCH REAR SEAT<br>CRUISE CONTROL<br>DUAL USB<br>MANUAL A/C, SINGLE ZONE<br>POWER LOCKS AND WINDOWS<br>POWERPOINTS - 12V<br>ROTARY GEAR SHIFT DIAL<br>TILT/TELESCOPE STR COLUMN<br>VINYL SOFT CONSOLE LID                                                                                                                                                                                                                                                                                                                                                                                                                                                                                                                                                                                                                                                                                                                                                                                                                                                                                                                                                                                                                                                                                                                                                                                                                                                                                                                                                                                                                                                                                                                                                                                                                                                                                                                                                                                                                                                                                                                                                                             | <ul> <li>4-WHEEL ANTILOCK BRAK</li> <li>BATTERY SAVER FEATURE</li> <li>ELECTRIC PARKING BRAK</li> <li>ELECTRONIC PWR ASSTS</li> <li>FORDPASS™ CONNECT 50<br/>HOTSPOT TELEMATICS MO</li> <li>PRE-COLLISION ASSIST W</li> <li>REAR VIEW CAMERA</li> <li>REMOTE KEYLESS ENTRY</li> <li>SELECTABLE DRIVE MODE</li> </ul> | KE SYS       • AIRBAGS - SAFETY C         E       • BELT-MINDER CHIMI         KE       • LATCH CHILD SAFET         STEER       • SECURILOCK® ANTI-         GWI-FI       • TIRE PRESSURE MOD         ODEM       · 3YR/36,000 BUMPER         · 5YR/60,000 POWERT       • 5YR/60,000 ROADSIE         CRN       • 8YR/100,000 HYBRID                                              | E<br>Y SYSTEM<br>-THEFT SYS<br>NIT SYS<br>/ BUMPER<br>RAIN<br>DE ASSIST<br>UNIQUE                                                                                                                                                                                                                                                                                                                                                                                                                                                                                                                                                                 | combined city/hwy city highway<br>4.0 gallons per 100 miles<br>Annual fuel COSt<br>\$2,100<br>This vehicle emits 355                                                                                                                                                                                                                                                                                                                                                                                                                                                                                                                                                                                                                                                         |
|                                                                                                                                                                                                                                                                                                                                                                                                                                                                                                                                                                                                                                                                                                                                                                                                                                                                                                                                                                                                                                                                                                                                                                                                                                                                                                                                                                                                                                                                                                                                                                                                                                                                                                                                                                                                                                                                                                                                                                                                                                                                                                                                                                                                                                                                                                                    |                                                                                                                                                                                                                                                                                                                      |                                                                                                                                                                                                                                                                                                                                                                               | (MSRP)                                                                                                                                                                                                                                                                                                                                                                                                                                                                                                                                                                                                                                            | Actual results will vary for many reasons, including driving co<br>vehicle. The average new vehicle gets 28 MPG and costs \$9,5<br>based on 15,000 miles per year at \$3,50 per gallon. MPGe is n<br>emissions are a significant cause of climate change and smog                                                                                                                                                                                                                                                                                                                                                                                                                                                                                                            |
|                                                                                                                                                                                                                                                                                                                                                                                                                                                                                                                                                                                                                                                                                                                                                                                                                                                                                                                                                                                                                                                                                                                                                                                                                                                                                                                                                                                                                                                                                                                                                                                                                                                                                                                                                                                                                                                                                                                                                                                                                                                                                                                                                                                                                                                                                                                    | BAS<br>TOT<br>TOT                                                                                                                                                                                                                                                                                                    |                                                                                                                                                                                                                                                                                                                                                                               |                                                                                                                                                                                                                                                                                                                                                                                                                                                                                                                                                                                                                                                   | Indextee of organized extinates and compare vehicles         GOVERNMENT 5-STAR SAFET         Overall Vehicle Score         Model of the combined ratings of frontal, side and rollover.         Should ONLY be compared to other vehicles of similar size of the risk of injury in a frontal impact.         Side         Side         Crash         Passenger         Side         Crash         Passenger         Side         Crash         Passenger         Side         Crash         Rear seat         Sased on the risk of injury i |
| CU2G<br>RAMP TWO<br>ITEM #: 27                                                                                                                                                                                                                                                                                                                                                                                                                                                                                                                                                                                                                                                                                                                                                                                                                                                                                                                                                                                                                                                                                                                                                                                                                                                                                                                                                                                                                                                                                                                                                                                                                                                                                                                                                                                                                                                                                                                                                                                                                                                                                                                                                                                                                                                                                     | CONVOY<br>-8884 O/T 1 Ford                                                                                                                                                                                                                                                                                           | Whether you decide to lease                                                                                                                                                                                                                                                                                                                                                   | e or finance your<br>es that are right                                                                                                                                                                                                                                                                                                                                                                                                                                                                                                                                                                                                            | <b>3FTTW8BA4SRA86237</b><br><b>WARNING:</b> Operating, servicing and maintaining a pass<br>vehicle can expose you to chemicals including engine explanation of the State of California to cause cance<br>lead, which are known to the State of California to cause cance<br>To minimize exposure, avoid breathing exhaust, do not idle the                                                                                                                                                                                                                                                                                                                                                                                                                                   |
|                                                                                                                                                                                                                                                                                                                                                                                                                                                                                                                                                                                                                                                                                                                                                                                                                                                                                                                                                                                                                                                                                                                                                                                                                                                                                                                                                                                                                                                                                                                                                                                                                                                                                                                                                                                                                                                                                                                                                                                                                                                                                                                                                                                                                                                                                                                    | RAMP ONE         CU2G         RAMP TWO         ITEM #:         27         This label is affixed pursuant to the Information Disclosure Act. Gasolin State and Local taxes are not included                                                                                                                           | RAMP ONE       CONVOY         CU2G       CONVOY         RAMP TWO       CONVOY         TEM #:       27-8884 O/T 1         This label is affixed pursuant to the Federal Automobile       Force         Information Disclosure Act. Gasoline, License, and Title Fees,       Force                                                                                              | RAMP ONE       TOTAL MSRP       \$29,1         CU2G       CONVOY       Whether you decide to leases         RAMP TWO       CONVOY       Whether you decide to leases         This label is affixed pursuant to the Federal Automobile       Total MSRP       Special Credit         This label is affixed pursuant to the Federal Automobile       This label is affixed pursuant to the Federal Automobile       Special CREDE         This label is affixed pursuant to the Federal Automobile       Special CREDE       Special CREDE         State and Local taxes are not included. Dealer installed       Special CREDE       Special CREDE | TOTAL VEHICLE & OPTIONS/OTHER       27,570.00         DESTINATION & DELIVERY       1,595.00         Image: State and Local tases are not included. Delater installed       TOTAL MSRP       \$29,165.00         Image: State and Local tases are not included. Delater installed       Whether you decide to lease or finance your vehicle, you'll find the choices that are right Ford Credit in the state and Local tases are not included. Delater installed         SpeEcial ORDER       SpeEcial ORDER         Spittal R RB X, 550, 005886, 04 11 25                                                                                                                                                                                                                    |