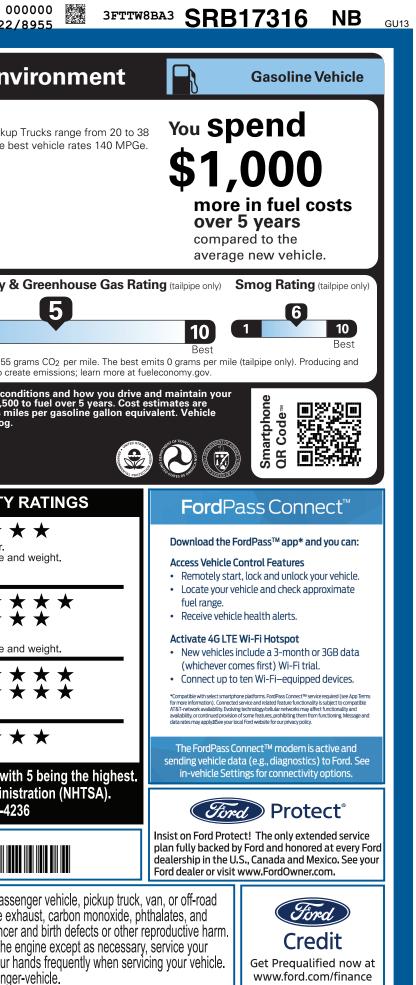

| HRM-009185 <sub>MA</sub> | 9-NORMAL,NB,109185,SF181 55                                                                                                               | 565                                                              | UTC U<br>CERTCERTCERT TRD F                                                                                                                                                                                                                                                                                                                                                                                                                                                                                    | W MA<br>RAMPBUMPCAM | PBOOKEXFLROTABATT                                                                                              | 0(<br>3722,                                                                                                                                                                                                   |
|--------------------------|-------------------------------------------------------------------------------------------------------------------------------------------|------------------------------------------------------------------|----------------------------------------------------------------------------------------------------------------------------------------------------------------------------------------------------------------------------------------------------------------------------------------------------------------------------------------------------------------------------------------------------------------------------------------------------------------------------------------------------------------|---------------------|----------------------------------------------------------------------------------------------------------------|---------------------------------------------------------------------------------------------------------------------------------------------------------------------------------------------------------------|
|                          | <section-header><section-header></section-header></section-header>                                                                        | EXTERIO<br>OXFO<br>INTERIOI<br>BLAC                              | CERTCERT TRD RAMPBUMPCAM   SR B17316   SR B17316   EXTERIOR<br>OXFORD WHITE<br>INTERIOR<br>BLACK ONYX-MED DK SLATE TRI   EUNCTIONAL SAFETY/SECURITY   • 4-WHEEL ANTILOCK BRAKE SYS<br>BATTERY SAVER FEATURE<br>ELECTRIC PARKING BRAKE • AIRBAGS - SAFETY CANOPY®   • ELECTRIC PARKING BRAKE • BELT-MINDER CHIME   • ELECTRIC PARKING BRAKE • AIRBAGS - SAFETY SYSTEM   • FORDPASS™ CONNECT 5GWI-FI<br>HOTSPOT TELEMATICS MODEM • AIRE PRESSURE MONIT SYS   • TIRE PRESSURE MONIT SYS • TIRE PRESSURE MONIT SYS |                     |                                                                                                                |                                                                                                                                                                                                               |
| REAR PARKING SENSORS     |                                                                                                                                           | IGG                                                              |                                                                                                                                                                                                                                                                                                                                                                                                                                                                                                                | 640.00              |                                                                                                                | frontal, side and rollover.<br>er vehicles of similar size ar<br>$\star \star \star$<br>nger<br>ntal impact.<br>er vehicles of similar size ar<br>eat<br>te impact.<br>te impact.<br>te impact.<br>te impact. |
|                          | CA8F                                                                                                                                      |                                                                  |                                                                                                                                                                                                                                                                                                                                                                                                                                                                                                                | 640.00              |                                                                                                                |                                                                                                                                                                                                               |
|                          | RAMP TWO                                                                                                                                  | #: ge                                                            | can The QR Code to<br>et more details about<br>is vehicle                                                                                                                                                                                                                                                                                                                                                                                                                                                      |                     | WARNING: Operating, servic<br>vehicle can expose you to ch<br>lead, which are known to the State c             | zing and maintaining a pass<br>emicals including engine ex<br>of California to cause cance                                                                                                                    |
|                          | This label is affixed pursuant to<br>Information Disclosure Act. Ga<br>State and Local taxes are not in<br>options or accessories are not | asoline, License, and Title Fees,<br>ncluded. Dealer installed S | F181 N RB 2X 560 009185 06                                                                                                                                                                                                                                                                                                                                                                                                                                                                                     | 18 25               | To minimize exposure, avoid breathing vehicle in a well-ventilated area and For more information go to www.P65 | ing exhaust, do not idle the                                                                                                                                                                                  |