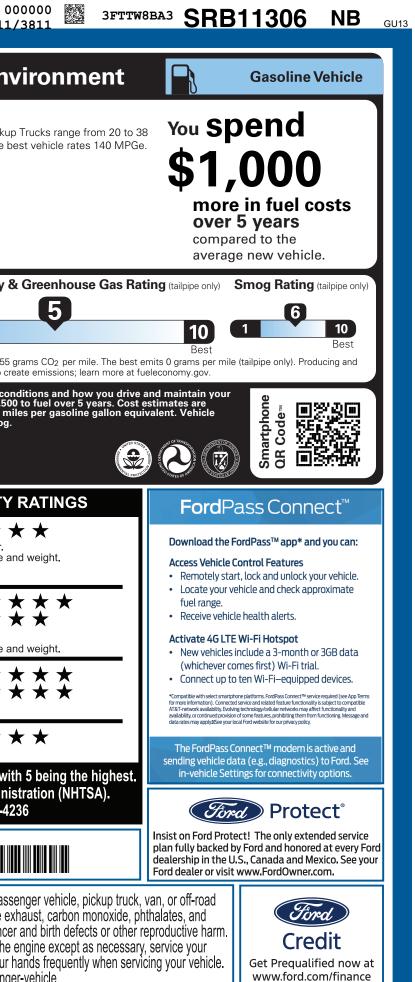

| HRM-004245 co                                                                                                                                                                                                                                                                                                                       | 9-NORMAL,NB,004245,SF102 <b>21</b>                                                                                                                                                                                                                                                                                                                                                                                                                                                                                                                                                                                                                                                                                                                                                                                                                                                                                                                                                                                                                                                                                                                                                                                                                                                                                                                                                                                                                                                                                                                                                                                                                                                                                                                                                                                                                                                                                                                                                                                                                                                                                                                                                                                                                                                                                                                                                                                                                                                                                                                     | 352                                                                                                                                                                                                                                                                     | CERTCERTCERT TRD R                                                                                                                                                                                                      | <b>O</b><br>AMPBUMPCAM                                                     | PBOOKEXFLROTABATT 3211/                                                                                                                                                                                                                                                                                                                                                                                                                                                                                                                                                                                                                                                                                                                                                                                                                                                                                                                                                                                                                                                                                                                                                                                                                                                                                                                                                                                                                                                                                                                                                                                                                                                                                                                                                                                                                                                                                                                                                                                                                                   |
|-------------------------------------------------------------------------------------------------------------------------------------------------------------------------------------------------------------------------------------------------------------------------------------------------------------------------------------|--------------------------------------------------------------------------------------------------------------------------------------------------------------------------------------------------------------------------------------------------------------------------------------------------------------------------------------------------------------------------------------------------------------------------------------------------------------------------------------------------------------------------------------------------------------------------------------------------------------------------------------------------------------------------------------------------------------------------------------------------------------------------------------------------------------------------------------------------------------------------------------------------------------------------------------------------------------------------------------------------------------------------------------------------------------------------------------------------------------------------------------------------------------------------------------------------------------------------------------------------------------------------------------------------------------------------------------------------------------------------------------------------------------------------------------------------------------------------------------------------------------------------------------------------------------------------------------------------------------------------------------------------------------------------------------------------------------------------------------------------------------------------------------------------------------------------------------------------------------------------------------------------------------------------------------------------------------------------------------------------------------------------------------------------------------------------------------------------------------------------------------------------------------------------------------------------------------------------------------------------------------------------------------------------------------------------------------------------------------------------------------------------------------------------------------------------------------------------------------------------------------------------------------------------------|-------------------------------------------------------------------------------------------------------------------------------------------------------------------------------------------------------------------------------------------------------------------------|-------------------------------------------------------------------------------------------------------------------------------------------------------------------------------------------------------------------------|----------------------------------------------------------------------------|-----------------------------------------------------------------------------------------------------------------------------------------------------------------------------------------------------------------------------------------------------------------------------------------------------------------------------------------------------------------------------------------------------------------------------------------------------------------------------------------------------------------------------------------------------------------------------------------------------------------------------------------------------------------------------------------------------------------------------------------------------------------------------------------------------------------------------------------------------------------------------------------------------------------------------------------------------------------------------------------------------------------------------------------------------------------------------------------------------------------------------------------------------------------------------------------------------------------------------------------------------------------------------------------------------------------------------------------------------------------------------------------------------------------------------------------------------------------------------------------------------------------------------------------------------------------------------------------------------------------------------------------------------------------------------------------------------------------------------------------------------------------------------------------------------------------------------------------------------------------------------------------------------------------------------------------------------------------------------------------------------------------------------------------------------------|
|                                                                                                                                                                                                                                                                                                                                     | CLE DESCRIPTION<br>MAVERICK<br>2025 XL AWD<br>121" WHEELBASE<br>2.0L ECOBOOST ENGINE<br>AUTOMATIC TRANSMISSION                                                                                                                                                                                                                                                                                                                                                                                                                                                                                                                                                                                                                                                                                                                                                                                                                                                                                                                                                                                                                                                                                                                                                                                                                                                                                                                                                                                                                                                                                                                                                                                                                                                                                                                                                                                                                                                                                                                                                                                                                                                                                                                                                                                                                                                                                                                                                                                                                                         | SR B11306<br>EXTERIOR<br>OXFORD WHITE<br>INTERIOR<br>BLACK ONYX-MED DK SLATE TRI                                                                                                                                                                                        |                                                                                                                                                                                                                         | EPA<br>DOT Fuel Economy and Env<br>Fuel Economy<br>MPG. The b              |                                                                                                                                                                                                                                                                                                                                                                                                                                                                                                                                                                                                                                                                                                                                                                                                                                                                                                                                                                                                                                                                                                                                                                                                                                                                                                                                                                                                                                                                                                                                                                                                                                                                                                                                                                                                                                                                                                                                                                                                                                                           |
| EXTERIOR<br>• CARGO BOX TIE DOWN HOOKS<br>• DAYTIME RUNNING LAMPS<br>• DOOR HANDLES - BLACK<br>• EASY FUEL® CAPLESS FILLER<br>• FLEXBED™ STORAGE SYSTEM<br>• GRILLE - BLACK MESH<br>• HEADLAMPS-LED AUTO HI-BEAM<br>• HEADLAMPS-LED AUTO ON/OFF<br>• LED REFLECTOR HEADLAMPS<br>• MANUAL LOCKING TAILGATE<br>• WIPERS- INTERMITTENT | INVERIOR<br>INTERIOR<br>INTERIOR<br>INTERIOR<br>INTERIOR<br>INTERIOR<br>INTERIOR<br>INTERIOR<br>INTERIOR<br>INTERIOR<br>INTERIOR<br>INTERIOR<br>INTERIOR<br>INTERIOR<br>INTERIOR<br>INTERIOR<br>INTERIOR<br>INTERIOR<br>INTERIOR<br>INTERIOR<br>INTERIOR<br>INTERIOR<br>INTERIOR<br>INTERIOR<br>INTERIOR<br>INTERIOR<br>INTERIOR<br>INTERIOR<br>INTERIOR<br>INTERIOR<br>INTERIOR<br>INTERIOR<br>INTERIOR<br>INTERIOR<br>INTERIOR<br>INTERIOR<br>INTERIOR<br>INTERIOR<br>INTERIOR<br>INTERIOR<br>INTERIOR<br>INTERIOR<br>INTERIOR<br>INTERIOR<br>INTERIOR<br>INTERIOR<br>INTERIOR<br>INTERIOR<br>INTERIOR<br>INTERIOR<br>INTERIOR<br>INTERIOR<br>INTERIOR<br>INTERIOR<br>INTERIOR<br>INTERIOR<br>INTERIOR<br>INTERIOR<br>INTERIOR<br>INTERIOR<br>INTERIOR<br>INTERIOR<br>INTERIOR<br>INTERIOR<br>INTERIOR<br>INTERIOR<br>INTERIOR<br>INTERIOR<br>INTERIOR<br>INTERIOR<br>INTERIOR<br>INTERIOR<br>INTERIOR<br>INTERIOR<br>INTERIOR<br>INTERIOR<br>INTERIOR<br>INTERIOR<br>INTERIOR<br>INTERIOR<br>INTERIOR<br>INTERIOR<br>INTERIOR<br>INTERIOR<br>INTERIOR<br>INTERIOR<br>INTERIOR<br>INTERIOR<br>INTERIOR<br>INTERIOR<br>INTERIOR<br>INTERIOR<br>INTERIOR<br>INTERIOR<br>INTERIOR<br>INTERIOR<br>INTERIOR<br>INTERIOR<br>INTERIOR<br>INTERIOR<br>INTERIOR<br>INTERIOR<br>INTERIOR<br>INTERIOR<br>INTERIOR<br>INTERIOR<br>INTERIOR<br>INTERIOR<br>INTERIOR<br>INTERIOR<br>INTERIOR<br>INTERIOR<br>INTERIOR<br>INTERIOR<br>INTERIOR<br>INTERIOR<br>INTERIOR<br>INTERIOR<br>INTERIOR<br>INTERIOR<br>INTERIOR<br>INTERIOR<br>INTERIOR<br>INTERIOR<br>INTERIOR<br>INTERIOR<br>INTERIOR<br>INTERIOR<br>INTERIOR<br>INTERIOR<br>INTERIOR<br>INTERIOR<br>INTERIOR<br>INTERIOR<br>INTERIOR<br>INTERIOR<br>INTERIOR<br>INTERIOR<br>INTERIOR<br>INTERIOR<br>INTERIOR<br>INTERIOR<br>INTERIOR<br>INTERIOR<br>INTERIOR<br>INTERIOR<br>INTERIOR<br>INTERIOR<br>INTERIOR<br>INTERIOR<br>INTERIOR<br>INTERIOR<br>INTERIOR<br>INTERIOR<br>INTERIOR<br>INTERIOR<br>INTERIOR<br>INTERIOR<br>INTERIOR<br>INTERIOR<br>INTERIOR<br>INTERIOR<br>INTERIOR<br>INTERIOR<br>INTERIOR<br>INTERIOR<br>INTERIOR<br>INTERIOR<br>INTERIOR<br>INTERIOR<br>INTERIOR<br>INTERIOR<br>INTERIOR<br>INTERIOR<br>INTERIOR<br>INTERIOR<br>INTERIOR<br>INTERIOR<br>INTERIOR<br>INTERIOR<br>INTERIOR<br>INTERIOR<br>INTERIOR<br>INTERIOR<br>INTERIOR<br>INTERIOR<br>INTERIOR<br>INTERIOR<br>INTERIOR<br>INTERIOR<br>INTERIOR<br>INTERIOR<br>INTERIOR<br>INTERIOR<br>INTERIOR<br>INTERIOR<br>INTERIOR<br>INTERIOR<br>INTERIOR<br>INTERIOR<br>INTERIOR<br>INTERIOR<br>INTERIOR<br>INTERIOR<br>INTERI | FUNCTIONAL<br>• 4-WHEEL ANTILOCK I<br>• BATTERY SAVER FEA<br>• ELECTRIC PARKING I<br>• ELECTRONIC PWR AS<br>• FORDPASS™ CONNE<br>HOTSPOT TELEMATIO<br>• PRE-COLLISION ASSI<br>• REAR VIEW CAMERA<br>• REMOTE KEYLESS EN<br>• SELECTABLE DRIVE I<br>• SYNC®4 W/EVR & 13. | ATURE• BELT-MINDER CHIMEBRAKE• LATCH CHILD SAFETSST STEER• SECURILOCK® ANTI-CT 5GWI-FI• TIRE PRESSURE MONCS MODEM• TIRE PRESSURE MONIST W/AEB• WARRANTY• 3YR/36,000 BUMPER• 5YR/60,000 POWERTIMODES• 5YR/60,000 ROADSID | Y SYSTEM<br>THEFT SYS<br>NIT SYS<br>/ BUMPER<br>RAIN<br>E ASSIST<br>UNIQUE | <ul> <li>combined city/hwy</li> <li>city</li> <li>dighway</li> <li>d.0 gallons per 100 miles</li> <li>Annual fuel</li> <li>COST</li> <li>\$22, 30, highway</li> <li>d.0 gallons per 100 miles</li> </ul> Fuel Economy & 100 miles Fuel Economy & 100 miles Annual fuel Cost \$22, 1000 This vehicle emits 355 gainst other states and the states of |
| INCLUDED ON THIS VEHICLE<br>EQUIPMENT GROUP 102A<br>OPTIONAL EQUIPMENT/OTHER<br>FLR LNRS WITHOUT CARPETED MATS<br>BEDLINER - SPRAY-IN<br>50 STATE EMISSIONS<br>FORD CO-PILOT360® 1.0<br>.REAR PARKING SENSORS                                                                                                                       | (MSRP)<br>125.00<br>135.00<br>495.00<br>NO CHARGE<br>795.00                                                                                                                                                                                                                                                                                                                                                                                                                                                                                                                                                                                                                                                                                                                                                                                                                                                                                                                                                                                                                                                                                                                                                                                                                                                                                                                                                                                                                                                                                                                                                                                                                                                                                                                                                                                                                                                                                                                                                                                                                                                                                                                                                                                                                                                                                                                                                                                                                                                                                            |                                                                                                                                                                                                                                                                         | PRICE INFORMATION<br>BASE PRICE<br>TOTAL OPTIONS/OTHER<br>DESTINATION & DELIVERY                                                                                                                                        | (MSRP)<br>\$28,145.00<br>1,550.00<br>29,695.00<br>1,695.00                 | Actual results will vary for many reasons, including driving comvehicle. The average new vehicle gets 28 MPG and costs \$9,500 based on 15,000 miles per year at \$3.50 per gallon. MPGe is milemissions are a significant cause of climate change and smog.<br><b>fueleconogy</b><br>Calculate personalized estimates and compare vehicles<br><b>GOVERNMENT 5-STAR SAFETY</b><br><b>Overall Vehicle Score</b> $ \begin{array}{c}                                     $                                                                                                                                                                                                                                                                                                                                                                                                                                                                                                                                                                                                                                                                                                                                                                                                                                                                                                                                                                                                                                                                                                                                                                                                                                                                                                                                                                                                                                                                                                                                                                                   |
|                                                                                                                                                                                                                                                                                                                                     | RAMP ONE<br>RZ08<br>RAMP TWO                                                                                                                                                                                                                                                                                                                                                                                                                                                                                                                                                                                                                                                                                                                                                                                                                                                                                                                                                                                                                                                                                                                                                                                                                                                                                                                                                                                                                                                                                                                                                                                                                                                                                                                                                                                                                                                                                                                                                                                                                                                                                                                                                                                                                                                                                                                                                                                                                                                                                                                           | RAIL<br>56-T270 O/T 5C                                                                                                                                                                                                                                                  | Scan The QR Code to get more details about                                                                                                                                                                              | 390.00<br>                                                                 | 3FTTW8BA3SRB11306                                                                                                                                                                                                                                                                                                                                                                                                                                                                                                                                                                                                                                                                                                                                                                                                                                                                                                                                                                                                                                                                                                                                                                                                                                                                                                                                                                                                                                                                                                                                                                                                                                                                                                                                                                                                                                                                                                                                                                                                                                         |
|                                                                                                                                                                                                                                                                                                                                     | This label is affixed pursuant to t<br>Information Disclosure Act. Gas                                                                                                                                                                                                                                                                                                                                                                                                                                                                                                                                                                                                                                                                                                                                                                                                                                                                                                                                                                                                                                                                                                                                                                                                                                                                                                                                                                                                                                                                                                                                                                                                                                                                                                                                                                                                                                                                                                                                                                                                                                                                                                                                                                                                                                                                                                                                                                                                                                                                                 | the Federal Automobile                                                                                                                                                                                                                                                  | this vehicle<br>SPECIAL ORDE                                                                                                                                                                                            | ∎®≊≌®<br>R                                                                 | lead, which are known to the State of California to cause cance<br>To minimize exposure, avoid breathing exhaust, do not idle the<br>vehicle in a well-ventilated area and wear gloves or wash your b                                                                                                                                                                                                                                                                                                                                                                                                                                                                                                                                                                                                                                                                                                                                                                                                                                                                                                                                                                                                                                                                                                                                                                                                                                                                                                                                                                                                                                                                                                                                                                                                                                                                                                                                                                                                                                                     |