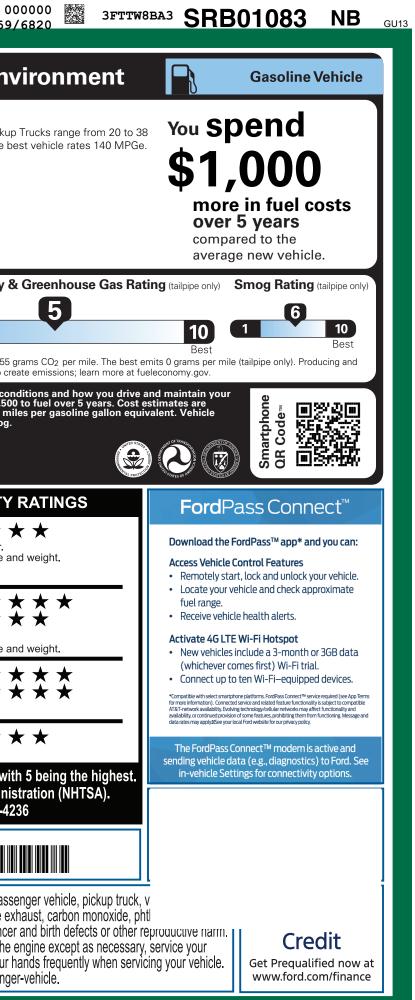

| HRM-006735 <sub>MA</sub> | 9-NORMAL,NB,106735,SE291 59                                                                                                               | 20                                                           | UTC U<br>CERTCERTCERT TRD R                                                                                                                                                                                                                                                      | <b>W MA</b><br>Ampbumpcam | PBOOKEXFLROTABATT                                                                                                                                                                                                                                                                                                                                                                                                                                                                                                                                                                                                                                                                                                                                                                                                                                                                                                                                                                                                                                                                                                                                                                                                                                                                                                                                                                                                                                                                                                                                                                                                                                                                                                                                                                                                                                                                                                                                                                                                                                                                                                                                                                                                                                                                                                                                                                                                                                                                                                                                                                                                                                                                                                                                                                                                                                                                                                                                      | 0(<br>4559/                                                                                                                        |
|--------------------------|-------------------------------------------------------------------------------------------------------------------------------------------|--------------------------------------------------------------|----------------------------------------------------------------------------------------------------------------------------------------------------------------------------------------------------------------------------------------------------------------------------------|---------------------------|--------------------------------------------------------------------------------------------------------------------------------------------------------------------------------------------------------------------------------------------------------------------------------------------------------------------------------------------------------------------------------------------------------------------------------------------------------------------------------------------------------------------------------------------------------------------------------------------------------------------------------------------------------------------------------------------------------------------------------------------------------------------------------------------------------------------------------------------------------------------------------------------------------------------------------------------------------------------------------------------------------------------------------------------------------------------------------------------------------------------------------------------------------------------------------------------------------------------------------------------------------------------------------------------------------------------------------------------------------------------------------------------------------------------------------------------------------------------------------------------------------------------------------------------------------------------------------------------------------------------------------------------------------------------------------------------------------------------------------------------------------------------------------------------------------------------------------------------------------------------------------------------------------------------------------------------------------------------------------------------------------------------------------------------------------------------------------------------------------------------------------------------------------------------------------------------------------------------------------------------------------------------------------------------------------------------------------------------------------------------------------------------------------------------------------------------------------------------------------------------------------------------------------------------------------------------------------------------------------------------------------------------------------------------------------------------------------------------------------------------------------------------------------------------------------------------------------------------------------------------------------------------------------------------------------------------------------|------------------------------------------------------------------------------------------------------------------------------------|
|                          | 121" WHEELBASE<br>2.0L ECOBOOST ENGINE IN<br>AUTOMATIC TRANSMISSION                                                                       |                                                              | ATURE• BELT-MINDER CHIMEBRAKE• LATCH CHILD SAFETY SYSTEMSST STEER• SECURILOCK® ANTI-THEFT SYSECT 5GWI-FI• TIRE PRESSURE MONIT SYSCS MODEM• TIRE PRESSURE MONIT SYSSIST W/AEB• WARRANTYA• 3YR/36,000 BUMPER / BUMPERENTRY• 5YR/60,000 POWERTRAINMODES• 5YR/60,000 ROADSIDE ASSIST |                           | EPA<br>Fuel Economy<br>Fuel Economy<br>MPG. The be<br>22,55<br>Combined city/hwy<br>MPG. The be<br>22,23<br>City<br>MPG. The be<br>Mighway<br>MIC<br>Mighway<br>MC<br>Mighway<br>MC<br>Mighway<br>MC<br>Mighway<br>MC<br>Mighway<br>MC<br>Mighway<br>MC<br>Mighway<br>MC<br>Mighway<br>MC<br>Mighway<br>MC<br>Mighway<br>MC<br>Mighway<br>MC<br>Mighway<br>MC<br>Mighway<br>MC<br>Mighway<br>MC<br>Mighway<br>MC<br>Mighway<br>MC<br>Mighway<br>MC<br>Mighway<br>MC<br>Mighway<br>MC<br>Mighway<br>MC<br>Mighway<br>MC<br>Mighway<br>MC<br>Mighway<br>MC<br>Mighway<br>MC<br>Mighway<br>MC<br>Mighway<br>MC<br>Mighway<br>MC<br>Mighway<br>MC<br>Mighway<br>MC<br>Mighway<br>MC<br>Mighway<br>MC<br>Mighway<br>MC<br>Mighway<br>MC<br>Mighway<br>MC<br>Mighway<br>MC<br>Mighway<br>MC<br>Mighway<br>MC<br>Mighway<br>MC<br>Mighway<br>MC<br>Mighway<br>MC<br>Mighway<br>MC<br>Mighway<br>MC<br>Mighway<br>MC<br>Mighway<br>MC<br>Mighway<br>MC<br>Mighway<br>MC<br>Mighway<br>MC<br>Mighway<br>MC<br>Mighway<br>MC<br>Mighway<br>MC<br>Mighway<br>MC<br>Mighway<br>MC<br>Mighway<br>MC<br>Mighway<br>MC<br>Mighway<br>MC<br>Mighway<br>MC<br>Mighway<br>MC<br>Mighway<br>MC<br>Mighway<br>MC<br>Mighway<br>MC<br>Mighway<br>MC<br>Mighway<br>MC<br>Mighway<br>MC<br>Mighway<br>MC<br>Mighway<br>MC<br>Mighway<br>MC<br>Mighway<br>MC<br>Mighway<br>MC<br>Mighway<br>MC<br>Mighway<br>MC<br>Mighway<br>MC<br>Mighway<br>MC<br>Mighway<br>MC<br>Mighway<br>MC<br>Mighway<br>MC<br>Mighway<br>MC<br>Mighway<br>MC<br>Mighway<br>MC<br>Mighway<br>MC<br>Mighway<br>MC<br>Mighway<br>MC<br>Mighway<br>MC<br>Mighway<br>MC<br>Mighway<br>MC<br>Mighway<br>MC<br>Mighway<br>MC<br>Mighway<br>MC<br>Mighway<br>MC<br>Mighway<br>MC<br>Mighway<br>MC<br>Mighway<br>MC<br>Mighway<br>MC<br>Mighway<br>MC<br>Mighway<br>MC<br>Mighway<br>MC<br>Mighway<br>MC<br>Mighway<br>MC<br>Mighway<br>MC<br>Mighway<br>MC<br>Mighway<br>MC<br>Mighway<br>MC<br>Mighway<br>MC<br>Mighway<br>MC<br>Mighway<br>MC<br>Mighway<br>MC<br>Mighway<br>MC<br>Mighway<br>MC<br>Mighway<br>MC<br>Mighway<br>MC<br>Mighway<br>MC<br>Mighway<br>MC<br>Mighway<br>MC<br>Mighway<br>MC<br>Mighway<br>MC<br>Mighway<br>MC<br>Mighway<br>MC<br>Mighway<br>MC<br>Mighway<br>MC<br>Mighway<br>MC<br>Mighway<br>MC<br>Mighway<br>MC<br>Mighway<br>MC<br>Mighway<br>MC<br>Mighway<br>MC<br>Mighway<br>MC<br>Mighway<br>MC<br>Mighway<br>MC<br>Mighway<br>MC<br>Mighway<br>MC<br>Mighway<br>MC<br>Mighway<br>MC<br>Mighway<br>MC<br>Mighway<br>MC<br>Mighway<br>MC<br>Mighway<br>MC<br>Mighway<br>MC<br>Mighway<br>MC<br>Mighway<br>MC<br>Mighway<br>MC<br>Mighway<br>MC<br>Mighway<br>MC<br>MC<br>MC<br>MC<br>MC<br>MC<br>MC<br>MC<br>MC<br>MC<br>MC<br>MC<br>MC |                                                                                                                                    |
|                          |                                                                                                                                           |                                                              |                                                                                                                                                                                                                                                                                  |                           | Frontal<br>CrashDriver<br>PassengeBased on the risk of injury in a frontal<br>Should ONLY be compared to other verSide<br>CrashFront seat<br>Rear seatBased on the risk of injury in a side im<br>RolloverBased on the risk of rollover in a singleStar ratings range from 1 to 5 sta<br>Source: National Highway Tra<br>www.safercar.                                                                                                                                                                                                                                                                                                                                                                                                                                                                                                                                                                                                                                                                                                                                                                                                                                                                                                                                                                                                                                                                                                                                                                                                                                                                                                                                                                                                                                                                                                                                                                                                                                                                                                                                                                                                                                                                                                                                                                                                                                                                                                                                                                                                                                                                                                                                                                                                                                                                                                                                                                                                                 | impact.<br>ehicles of similar size a<br>$\star \star \star$<br>pact.<br>e-vehicle crash.<br>rs ( $\star \star \star \star$ ), with |
|                          | RAMP ONE<br>RA8F                                                                                                                          |                                                              | TOTAL MSRP \$29,9                                                                                                                                                                                                                                                                | 65.00                     | 3FTTW                                                                                                                                                                                                                                                                                                                                                                                                                                                                                                                                                                                                                                                                                                                                                                                                                                                                                                                                                                                                                                                                                                                                                                                                                                                                                                                                                                                                                                                                                                                                                                                                                                                                                                                                                                                                                                                                                                                                                                                                                                                                                                                                                                                                                                                                                                                                                                                                                                                                                                                                                                                                                                                                                                                                                                                                                                                                                                                                                  | /8BA3SRB01083                                                                                                                      |
|                          | RAMP TWO                                                                                                                                  |                                                              | Scan The QR Code to                                                                                                                                                                                                                                                              |                           |                                                                                                                                                                                                                                                                                                                                                                                                                                                                                                                                                                                                                                                                                                                                                                                                                                                                                                                                                                                                                                                                                                                                                                                                                                                                                                                                                                                                                                                                                                                                                                                                                                                                                                                                                                                                                                                                                                                                                                                                                                                                                                                                                                                                                                                                                                                                                                                                                                                                                                                                                                                                                                                                                                                                                                                                                                                                                                                                                        |                                                                                                                                    |
|                          | ITEM #                                                                                                                                    |                                                              | get more details about<br>this vehicle                                                                                                                                                                                                                                           |                           | WARNING: Operating, servicing vehicle can expose you to chemi lead, which are known to the State of Ca                                                                                                                                                                                                                                                                                                                                                                                                                                                                                                                                                                                                                                                                                                                                                                                                                                                                                                                                                                                                                                                                                                                                                                                                                                                                                                                                                                                                                                                                                                                                                                                                                                                                                                                                                                                                                                                                                                                                                                                                                                                                                                                                                                                                                                                                                                                                                                                                                                                                                                                                                                                                                                                                                                                                                                                                                                                 | cals including engine ex                                                                                                           |
|                          | This label is affixed pursuant to<br>Information Disclosure Act. Ga<br>State and Local taxes are not in<br>options or accessories are not | soline, License, and Title Fees,<br>cluded. Dealer installed | <b>SPECIAL ORDE</b><br>SE291 N RB 2X 560 006735 05 2                                                                                                                                                                                                                             |                           | To minimize exposure, avoid breathing e<br>vehicle in a well-ventilated area and wea<br>For more information go to www.P65Wa                                                                                                                                                                                                                                                                                                                                                                                                                                                                                                                                                                                                                                                                                                                                                                                                                                                                                                                                                                                                                                                                                                                                                                                                                                                                                                                                                                                                                                                                                                                                                                                                                                                                                                                                                                                                                                                                                                                                                                                                                                                                                                                                                                                                                                                                                                                                                                                                                                                                                                                                                                                                                                                                                                                                                                                                                           | exhaust, do not idle the                                                                                                           |