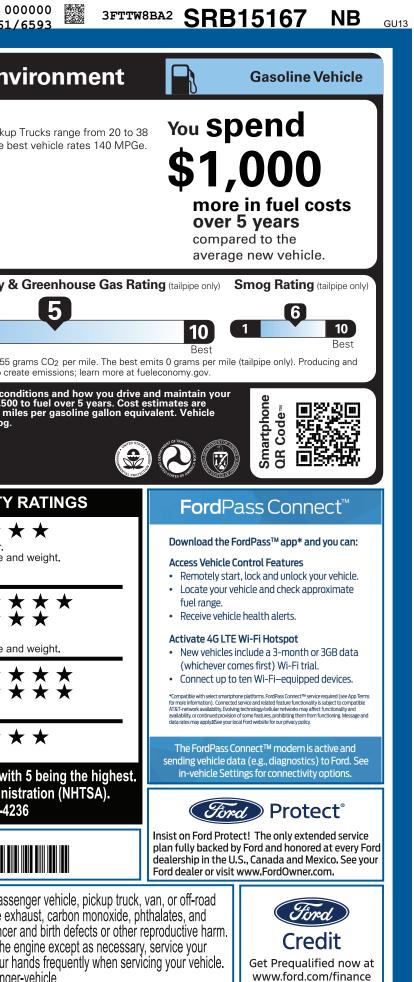

| eathing exhaust, do not idle the engine exce<br>and wear gloves or wash your hands frequ<br>.P65Warnings.ca.gov/passenger-vehicle.                                    |