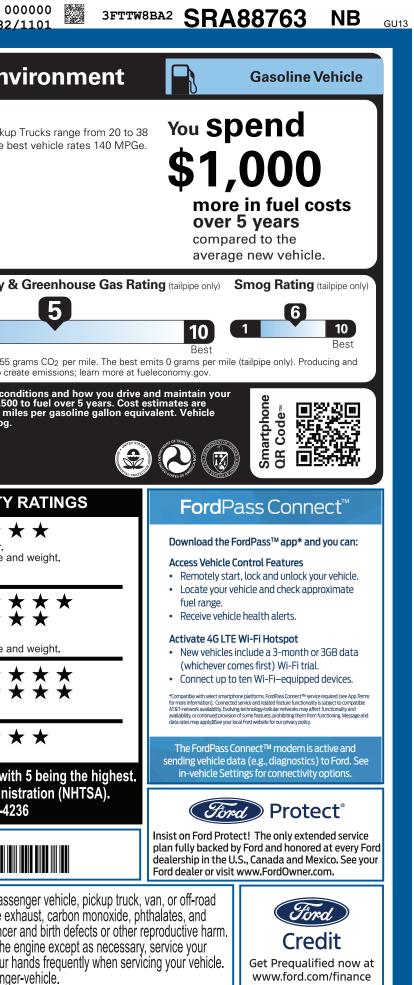

|                                                                                                                                                                                                                                                                                                                                                                                                                                                                                                             | CLE DESCRIPTION                                                                                                                                                                                                                                                                                                                                                                                                                                                                                                                                                                                                                                                                                                                                                                                                                                                                                                                                                                                                                                                                                                                                                                                                                                                                                                                                                                                                                                                                                                                                                                                                                                                                                                                                                                                                                                                                                                                                                                                                                                                                                                                | 040                                                                                     |                                                                                                                                                                                |                                                                            |                                                                                                                                                           | 0<br>282                                                                                                                                                                                                                                                                                              |
|-------------------------------------------------------------------------------------------------------------------------------------------------------------------------------------------------------------------------------------------------------------------------------------------------------------------------------------------------------------------------------------------------------------------------------------------------------------------------------------------------------------|--------------------------------------------------------------------------------------------------------------------------------------------------------------------------------------------------------------------------------------------------------------------------------------------------------------------------------------------------------------------------------------------------------------------------------------------------------------------------------------------------------------------------------------------------------------------------------------------------------------------------------------------------------------------------------------------------------------------------------------------------------------------------------------------------------------------------------------------------------------------------------------------------------------------------------------------------------------------------------------------------------------------------------------------------------------------------------------------------------------------------------------------------------------------------------------------------------------------------------------------------------------------------------------------------------------------------------------------------------------------------------------------------------------------------------------------------------------------------------------------------------------------------------------------------------------------------------------------------------------------------------------------------------------------------------------------------------------------------------------------------------------------------------------------------------------------------------------------------------------------------------------------------------------------------------------------------------------------------------------------------------------------------------------------------------------------------------------------------------------------------------|-----------------------------------------------------------------------------------------|--------------------------------------------------------------------------------------------------------------------------------------------------------------------------------|----------------------------------------------------------------------------|-----------------------------------------------------------------------------------------------------------------------------------------------------------|-------------------------------------------------------------------------------------------------------------------------------------------------------------------------------------------------------------------------------------------------------------------------------------------------------|
| ford.com                                                                                                                                                                                                                                                                                                                                                                                                                                                                                                    |                                                                                                                                                                                                                                                                                                                                                                                                                                                                                                                                                                                                                                                                                                                                                                                                                                                                                                                                                                                                                                                                                                                                                                                                                                                                                                                                                                                                                                                                                                                                                                                                                                                                                                                                                                                                                                                                                                                                                                                                                                                                                                                                | SR <b>A88763</b><br>EXTERIOR<br>SHADOW BLACK<br>INTERIOR<br>BLACK ONYX-MED DK SLATE TRI |                                                                                                                                                                                |                                                                            | EPA<br>DOT Fuel Economy and En<br>Fuel Economy<br>MPG. The b                                                                                              |                                                                                                                                                                                                                                                                                                       |
| STANDARD EQUIPMENT INCLUDED AT<br>EXTERIOR<br>• CARGO BOX TIE DOWN HOOKS<br>• DAYTIME RUNNING LAMPS<br>• DOOR HANDLES - BLACK<br>• EASY FUEL® CAPLESS FILLER<br>• TLEXBEDTM STORAGE SYSTEM<br>• GRILLE - BLACK MESH<br>• HEADLAMPS-LED AUTO ON/OFF<br>• LED REFLECTOR HEADLAMPS<br>• MANUAL LOCKING TAILGATE<br>• WIPERS- INTERMITTENT<br>INCLUDED ON THIS VEHICLE<br>EQUIPMENT GROUP 102A<br>OPTIONAL EQUIPMENT/OTHER<br>2K TRAILER HITCH RECEIVER<br>FLR LNRS WITHOUT CARPETED MATS<br>50 STATE EMISSIONS | International state in the second state in the | BASE PRIC<br>TOTAL OP<br>TOTAL VE                                                       | BELT-MINDER CHIME LATCH CHILD SAFET SECURILOCK® ANTI- TIRE PRESSURE MON WARRANTY 3YR/36,000 BUMPER 5YR/60,000 BUMPERID 5YR/60,000 ROADSID 8YR/100,000 HYBRID -COMPONENTS IF EQ | Y SYSTEM<br>THEFT SYS<br>NIT SYS<br>/ BUMPER<br>RAIN<br>E ASSIST<br>UNIQUE | 4.0 gallons per 100 miles<br>Annual fuel COST<br>\$2,100                                                                                                  | ghway<br>Economy 8<br>hicle emits 355<br>ting fuel also cro<br>ng driving cor<br>nd costs \$9,500<br>n. MPGe is m<br>ge and smog.<br>re vehicles<br>SAFETY<br>$\bigstar \bigstar $<br>crismilar size al<br>$\bigstar \bigstar $<br>$\bigstar \bigstar $<br>crash.<br>$\Rightarrow \bigstar \bigstar $ |
|                                                                                                                                                                                                                                                                                                                                                                                                                                                                                                             | CA2L                                                                                                                                                                                                                                                                                                                                                                                                                                                                                                                                                                                                                                                                                                                                                                                                                                                                                                                                                                                                                                                                                                                                                                                                                                                                                                                                                                                                                                                                                                                                                                                                                                                                                                                                                                                                                                                                                                                                                                                                                                                                                                                           | ΤΟΤΑ                                                                                    | L MSRP \$30,2                                                                                                                                                                  | 200.00                                                                     | 3FTTW8BA2SF                                                                                                                                               |                                                                                                                                                                                                                                                                                                       |
|                                                                                                                                                                                                                                                                                                                                                                                                                                                                                                             | RAMP TWO                                                                                                                                                                                                                                                                                                                                                                                                                                                                                                                                                                                                                                                                                                                                                                                                                                                                                                                                                                                                                                                                                                                                                                                                                                                                                                                                                                                                                                                                                                                                                                                                                                                                                                                                                                                                                                                                                                                                                                                                                                                                                                                       |                                                                                         | The QR Code to<br>ore details about<br>ehicle                                                                                                                                  |                                                                            | WARNING: Operating, servicing and maint vehicle can expose you to chemicals including lead, which are known to the State of California to                 | taining a pass                                                                                                                                                                                                                                                                                        |
|                                                                                                                                                                                                                                                                                                                                                                                                                                                                                                             | This label is affixed pursuant to<br>Information Disclosure Act. Gas<br>State and Local taxes are not in<br>options or accessories are not i                                                                                                                                                                                                                                                                                                                                                                                                                                                                                                                                                                                                                                                                                                                                                                                                                                                                                                                                                                                                                                                                                                                                                                                                                                                                                                                                                                                                                                                                                                                                                                                                                                                                                                                                                                                                                                                                                                                                                                                   | soline, License, and Title Fees,<br>cluded. Dealer installed SF022                      | N RB 2X 560 000953 06 0                                                                                                                                                        | )2 25                                                                      | To minimize exposure, avoid breathing exhaust, d<br>vehicle in a well-ventilated area and wear gloves o<br>For more information go to www.P65Warnings.ca. | lo not idle the<br>or wash your<br>.gov/passeng                                                                                                                                                                                                                                                       |