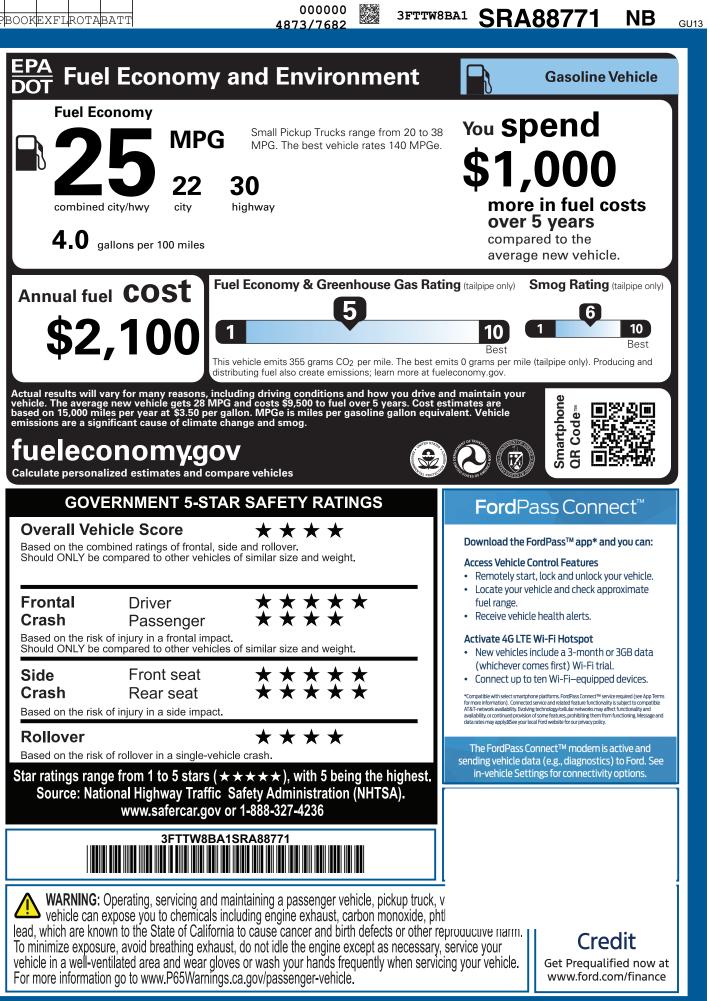

| 05 25              | To minimize exposure, avoid breathing ex<br>vehicle in a well-ventilated area and wear<br>For more information go to www.P65Warn                                                                                                                                                                                                                                                                     | haust, do not idle the e<br>gloves or wash your h<br>hings.ca.gov/passenge                      |