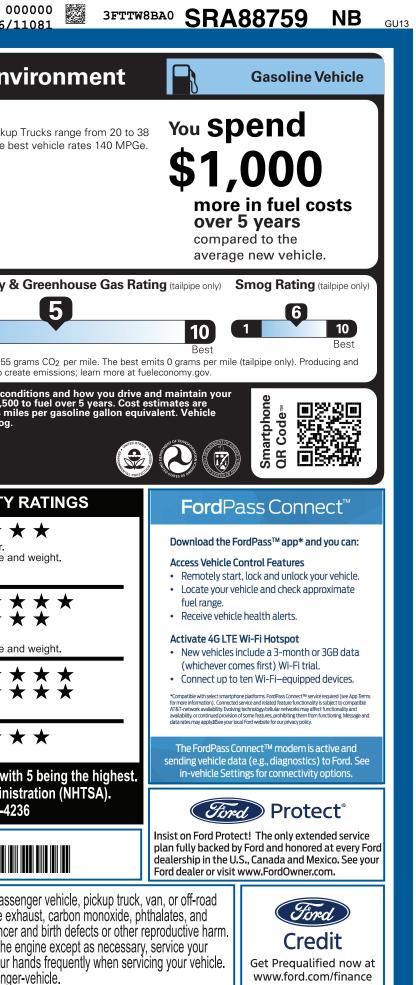

|                                                                                                                                                                                                                                                                                                                                                                    |                                                                                                                                                                                                                                                                                                                                                                                                                                 |                                                                                                                                                                                                                                                                                                                                        | SR <b>A887</b>                                                                                                                                                                                                                                                                                       | 759                                                               | <b>EPA</b><br><b>DOT</b> Fuel Economy and                                                                                                                                                                                                                                                                                                                                                                                                                                                                                                                                                                                                                                                                                                                                                                                                                                                                                                                                                                                                                                                                                                                                                                                                                                                                                                                                                                                                                                                                                                                                                                                                                                                                                                                                                                                                                                                                                                                                                                                                                                                                                            |
|--------------------------------------------------------------------------------------------------------------------------------------------------------------------------------------------------------------------------------------------------------------------------------------------------------------------------------------------------------------------|---------------------------------------------------------------------------------------------------------------------------------------------------------------------------------------------------------------------------------------------------------------------------------------------------------------------------------------------------------------------------------------------------------------------------------|----------------------------------------------------------------------------------------------------------------------------------------------------------------------------------------------------------------------------------------------------------------------------------------------------------------------------------------|------------------------------------------------------------------------------------------------------------------------------------------------------------------------------------------------------------------------------------------------------------------------------------------------------|-------------------------------------------------------------------|--------------------------------------------------------------------------------------------------------------------------------------------------------------------------------------------------------------------------------------------------------------------------------------------------------------------------------------------------------------------------------------------------------------------------------------------------------------------------------------------------------------------------------------------------------------------------------------------------------------------------------------------------------------------------------------------------------------------------------------------------------------------------------------------------------------------------------------------------------------------------------------------------------------------------------------------------------------------------------------------------------------------------------------------------------------------------------------------------------------------------------------------------------------------------------------------------------------------------------------------------------------------------------------------------------------------------------------------------------------------------------------------------------------------------------------------------------------------------------------------------------------------------------------------------------------------------------------------------------------------------------------------------------------------------------------------------------------------------------------------------------------------------------------------------------------------------------------------------------------------------------------------------------------------------------------------------------------------------------------------------------------------------------------------------------------------------------------------------------------------------------------|
| Ford.com                                                                                                                                                                                                                                                                                                                                                           | 2025 XL AWD<br>121" WHEELBASE<br>2.0L ECOBOOST ENGINE<br>AUTOMATIC TRANSMISSION                                                                                                                                                                                                                                                                                                                                                 | EXTERIOR<br>DESERT SAND<br>INTERIOR<br>BLACK ONYX-                                                                                                                                                                                                                                                                                     |                                                                                                                                                                                                                                                                                                      |                                                                   | Fuel Economy<br>MPG.                                                                                                                                                                                                                                                                                                                                                                                                                                                                                                                                                                                                                                                                                                                                                                                                                                                                                                                                                                                                                                                                                                                                                                                                                                                                                                                                                                                                                                                                                                                                                                                                                                                                                                                                                                                                                                                                                                                                                                                                                                                                                                                 |
| STANDARD EQUIPMENT INCLUDED<br>EXTERIOR<br>• CARGO BOX TIE DOWN HOOKS<br>• DAYTIME RUNNING LAMPS<br>• DOOR HANDLES - BLACK<br>• EASY FUEL® CAPLESS FILLER<br>• FLEXBED™ STORAGE SYSTEM<br>• GRILLE - BLACK MESH<br>• HEADLAMPS-LED AUTO HI-BEAM<br>• HEADLAMPS-LED AUTO ON/OFF<br>• LED REFLECTOR HEADLAMPS<br>• MANUAL LOCKING TAILGATE<br>• WIPERS- INTERMITTENT | AT NO EXTRA CHARGE<br>INTERIOR<br>1-TOUCH DOWN DRIVER WINDOW<br>2ND ROW BENCH FLIP-UP W/<br>UNDER-SEAT STORAGE<br>8.0" PRODUCTIVITY SCREEN<br>CLOTH BENCH REAR SEAT<br>CRUISE CONTROL<br>DUAL USB<br>MANUAL A/C, SINGLE ZONE<br>DUAL USB<br>MANUAL A/C, SINGLE ZONE<br>POWER LOCKS AND WINDOWS<br>POWER LOCKS AND WINDOWS<br>POWERPOINTS - 12V<br>ROTARY GEAR SHIFT DIAL<br>TILT/TELESCOPE STR COLUMN<br>VINYL SOFT CONSOLE LID | EUNCTIONAL<br>• 4-WHEEL ANTILOCK BRAKE SYS<br>• BATTERY SAVER FEATURE<br>• ELECTRIC PARKING BRAKE<br>• ELECTRONIC PWR ASST STEER<br>• FORDPASS™ CONNECT 5GWI-FI<br>HOTSPOT TELEMATICS MODEM<br>• PRE-COLLISION ASSIST W/AEB<br>• REAR VIEW CAMERA<br>• REMOTE KEYLESS ENTRY<br>• SELECTABLE DRIVE MODES<br>• SYNC®4 W/EVR & 13.2" SCRN | SAFETY/SECURITY<br>• AIRBAGS - SAFETY C/<br>• BELT-MINDER CHIME<br>• LATCH CHILD SAFETY<br>• SECURILOCK® ANTI-T<br>• TIRE PRESSURE MON<br>WARRANTY<br>• 3YR/36,000 BUMPER /<br>• 5YR/60,000 POWERTR<br>• 5YR/60,000 POWERTR<br>• 5YR/60,000 ROADSIDE<br>• 8YR/100,000 HYBRID U<br>-COMPONENTS IF EQU | System<br>Heft Sys<br>It Sys<br>Bumper<br>Ain<br>Assist<br>Jnique | <ul> <li>Lange Lange Lange</li></ul> |
| INCLUDED ON THIS VEHICLE<br>EQUIPMENT GROUP 102A<br>OPTIONAL EQUIPMENT/OTHER<br>4K TOW PACKAGE<br>50 STATE EMISSIONS<br>FORD CO-PILOT360® 1.0<br>.REAR PARKING SENSORS                                                                                                                                                                                             | (MSRP)<br>125.00<br>745.00<br>NO CHARGE<br>795.00                                                                                                                                                                                                                                                                                                                                                                               | 125.00 PRICE INFO<br>BASE PRICE<br>TOTAL OPTIO<br>CHARGE TOTAL VEHIC                                                                                                                                                                                                                                                                   |                                                                                                                                                                                                                                                                                                      | \$28,145.00<br>NS/OTHER 1,665.00<br>LE & OPTIONS/OTHER 29,810.00  | Actual results will vary for many reasons, including drivi<br>vehicle. The average new vehicle gets 28 MPG and costs<br>based on 15,000 miles per year at \$3.50 per gallon. MPG<br>emissions are a significant cause of climate change and<br><b>fueleconomy.gov</b><br>Calculate personalized estimates and compare vehic<br>GOVERNMENT 5-STAR SAF                                                                                                                                                                                                                                                                                                                                                                                                                                                                                                                                                                                                                                                                                                                                                                                                                                                                                                                                                                                                                                                                                                                                                                                                                                                                                                                                                                                                                                                                                                                                                                                                                                                                                                                                                                                 |
|                                                                                                                                                                                                                                                                                                                                                                    |                                                                                                                                                                                                                                                                                                                                                                                                                                 |                                                                                                                                                                                                                                                                                                                                        |                                                                                                                                                                                                                                                                                                      |                                                                   | Overall Vehicle ScoreBased on the combined ratings of frontal, side and rolk<br>Should ONLY be compared to other vehicles of similarFrontal<br>CrashDriver<br>PassengerBased on the risk of injury in a frontal impact.<br>Should ONLY be compared to other vehicles of similarSide<br>CrashFront seat<br>Rear seatBased on the risk of injury in a side impact.Based on the risk of injury in a side impact.Based on the risk of injury in a side impact.Based on the risk of injury in a side impact.Based on the risk of rollover in a single-vehicle crash.Star ratings range from 1 to 5 stars (******<br>Source: National Highway Traffic Safety Actional H                                                                                                                                                                                                                                    |
|                                                                                                                                                                                                                                                                                                                                                                    | RAMP ONE<br>CU2G                                                                                                                                                                                                                                                                                                                                                                                                                | TOTAL                                                                                                                                                                                                                                                                                                                                  |                                                                                                                                                                                                                                                                                                      | 05.00                                                             | 3FTTW8BA0SRA887                                                                                                                                                                                                                                                                                                                                                                                                                                                                                                                                                                                                                                                                                                                                                                                                                                                                                                                                                                                                                                                                                                                                                                                                                                                                                                                                                                                                                                                                                                                                                                                                                                                                                                                                                                                                                                                                                                                                                                                                                                                                                                                      |
|                                                                                                                                                                                                                                                                                                                                                                    | RAMP TWO                                                                                                                                                                                                                                                                                                                                                                                                                        |                                                                                                                                                                                                                                                                                                                                        | ne QR Code to<br>e details about<br>nicle                                                                                                                                                                                                                                                            |                                                                   | WARNING: Operating, servicing and maintaining vehicle can expose you to chemicals including en lead, which are known to the State of California to cause                                                                                                                                                                                                                                                                                                                                                                                                                                                                                                                                                                                                                                                                                                                                                                                                                                                                                                                                                                                                                                                                                                                                                                                                                                                                                                                                                                                                                                                                                                                                                                                                                                                                                                                                                                                                                                                                                                                                                                             |
|                                                                                                                                                                                                                                                                                                                                                                    | This label is affixed pursuant to the<br>Information Disclosure Act. Gase<br>State and Local taxes are not inclusion<br>options or accessories are not in                                                                                                                                                                                                                                                                       | oline, License, and Title Fees,<br>luded. Dealer installed SF031 N I                                                                                                                                                                                                                                                                   | RB 2X 560 012027 06 0                                                                                                                                                                                                                                                                                | 3 25                                                              | To minimize exposure, avoid breathing exhaust, do not ic<br>vehicle in a well-ventilated area and wear gloves or wash<br>For more information go to www.P65Warnings.ca.gov/pa                                                                                                                                                                                                                                                                                                                                                                                                                                                                                                                                                                                                                                                                                                                                                                                                                                                                                                                                                                                                                                                                                                                                                                                                                                                                                                                                                                                                                                                                                                                                                                                                                                                                                                                                                                                                                                                                                                                                                        |