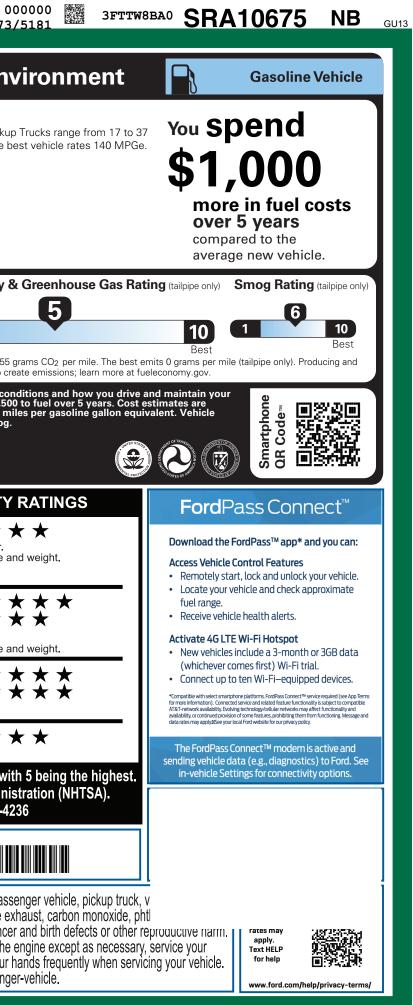

ction-header></section-header></section-header></section-header></section-header></td></td<></section-header> | <section-header><section-header><section-header><section-header><section-header><section-header></section-header></section-header></section-header></section-header></section-header></section-header>                                                                                                                                                                                                                                                                                                                                                                                                                                                                                                       |