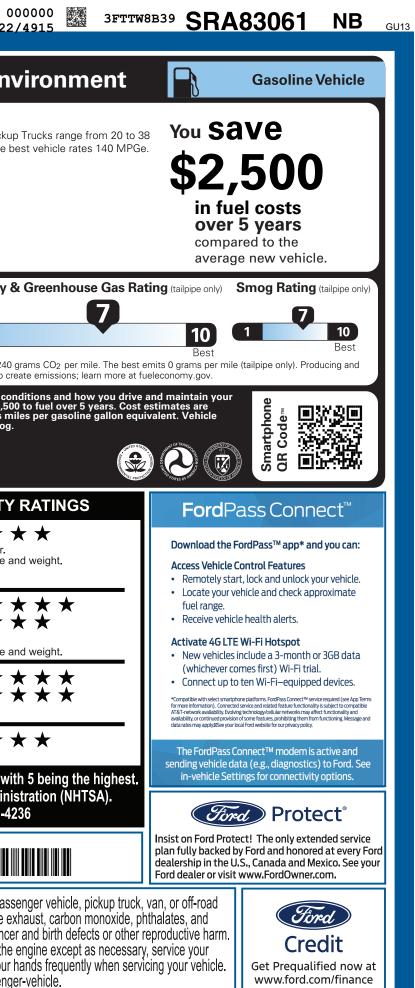

| HRM-005064 CO                                                                                                                                                                                                                                                                                                                                                                                                                                                                                                                | 9-NORMAL, NB, 205064, SE272 <b>138</b>                                                                                                                                                                                                                                                                                                                                                                                                                                                                                                                                                                                                                                                                                                                                                                                                                                                                                                                                                                                                                                                                                                                                                                                                                                                                                                                                                                                                                                                                                                                                                                                                                                                                                                                                                                                                                                                                                                                                                                                                                                                                                                                                                                                                                                                                          |                                                                                                                                                                                                                                                                                                                                                                                                         | ERTCERTCERT TRD RA            |                                                                   | · · · · · · · · · · · ·                                                                                                                                                                                                                                                                                                                                                                                                                                                                                                                                                                                                                                                                                                                                                                                                                                                                                                                                                                                                                                                                                                                                                                                                                                                                                                                                                                                                                                                                                                                                                                                                                                                                                                                                                                                                                                                                                                                                                                                                                                                                         | 00<br>122/                                                                       |
|------------------------------------------------------------------------------------------------------------------------------------------------------------------------------------------------------------------------------------------------------------------------------------------------------------------------------------------------------------------------------------------------------------------------------------------------------------------------------------------------------------------------------|-----------------------------------------------------------------------------------------------------------------------------------------------------------------------------------------------------------------------------------------------------------------------------------------------------------------------------------------------------------------------------------------------------------------------------------------------------------------------------------------------------------------------------------------------------------------------------------------------------------------------------------------------------------------------------------------------------------------------------------------------------------------------------------------------------------------------------------------------------------------------------------------------------------------------------------------------------------------------------------------------------------------------------------------------------------------------------------------------------------------------------------------------------------------------------------------------------------------------------------------------------------------------------------------------------------------------------------------------------------------------------------------------------------------------------------------------------------------------------------------------------------------------------------------------------------------------------------------------------------------------------------------------------------------------------------------------------------------------------------------------------------------------------------------------------------------------------------------------------------------------------------------------------------------------------------------------------------------------------------------------------------------------------------------------------------------------------------------------------------------------------------------------------------------------------------------------------------------------------------------------------------------------------------------------------------------|---------------------------------------------------------------------------------------------------------------------------------------------------------------------------------------------------------------------------------------------------------------------------------------------------------------------------------------------------------------------------------------------------------|-------------------------------|-------------------------------------------------------------------|-------------------------------------------------------------------------------------------------------------------------------------------------------------------------------------------------------------------------------------------------------------------------------------------------------------------------------------------------------------------------------------------------------------------------------------------------------------------------------------------------------------------------------------------------------------------------------------------------------------------------------------------------------------------------------------------------------------------------------------------------------------------------------------------------------------------------------------------------------------------------------------------------------------------------------------------------------------------------------------------------------------------------------------------------------------------------------------------------------------------------------------------------------------------------------------------------------------------------------------------------------------------------------------------------------------------------------------------------------------------------------------------------------------------------------------------------------------------------------------------------------------------------------------------------------------------------------------------------------------------------------------------------------------------------------------------------------------------------------------------------------------------------------------------------------------------------------------------------------------------------------------------------------------------------------------------------------------------------------------------------------------------------------------------------------------------------------------------------|----------------------------------------------------------------------------------|
| Ford.com                                                                                                                                                                                                                                                                                                                                                                                                                                                                                                                     |                                                                                                                                                                                                                                                                                                                                                                                                                                                                                                                                                                                                                                                                                                                                                                                                                                                                                                                                                                                                                                                                                                                                                                                                                                                                                                                                                                                                                                                                                                                                                                                                                                                                                                                                                                                                                                                                                                                                                                                                                                                                                                                                                                                                                                                                                                                 | EXTERIOR<br>E CARBONIZED GRAY METALLIC<br>GINE INTERIOR                                                                                                                                                                                                                                                                                                                                                 |                               | 061                                                               | EPA<br>DOT Fuel Economy and E<br>Fuel Economy<br>R 2 7 MPG Small P<br>MPG. T                                                                                                                                                                                                                                                                                                                                                                                                                                                                                                                                                                                                                                                                                                                                                                                                                                                                                                                                                                                                                                                                                                                                                                                                                                                                                                                                                                                                                                                                                                                                                                                                                                                                                                                                                                                                                                                                                                                                                                                                                    | Pickup                                                                           |
| STANDARD EQUIPMENT INCLUDED A<br>EXTERIOR<br>• CARGO BOX TIE DOWN HOOKS<br>• DAYTIME RUNNING LAMPS<br>• DOOR HANDLES - BLACK<br>• EASY FUEL® CAPLESS FILLER<br>• FLEXBED™ STORAGE SYSTEM<br>• GRILLE - BLACK MESH<br>• HEADLAMPS-LED AUTO HI-BEAM<br>• HEADLAMPS-LED AUTO ON/OFF<br>• LED REFLECTOR HEADLAMPS<br>• MANUAL LOCKING TAILGATE<br>• WIPERS- INTERMITTENT<br>INCLUDED ON THIS VEHICLE<br>EQUIPMENT GROUP 101A<br>OPTIONAL EQUIPMENT/OTHER<br>FORD CO-PILOT360® 1.0<br>.REAR PARKING SENSORS<br>50 STATE EMISSIONS | AT NO EXTRA CHARGE<br>INTERIOR<br>1.100CH DOWN DRIVER WINDOW<br>2.00 W BENCH FLIP-UP W/<br>UNDER-SEAT STORAGE<br>2.00 PRODUCTIVITY SCREEN<br>2.00 HANUAL A/C, SINGLE ZONE<br>0.00 CHARGE CONTROL<br>1.00 WERPOINTS - 120<br>1.00 WERPOINTS - 120<br>1.00 MOREPOINTS - 120<br>1.00 | <ul> <li>EUNCTIONAL</li> <li>4.4WHEEL ANTILOCK BRAKE SYS</li> <li>BATTERY SAVER FEATURE</li> <li>ELECTRIC PARKING BRAKE</li> <li>ELECTRONIC PWR ASST STEER</li> <li>FORDPASS™ CONNECT 5GWI-FI<br/>HOTSPOT TELEMATICS MODEM</li> <li>PRE-COLLISION ASSIST WAEB</li> <li>REAR VIEW CAMERA</li> <li>REMOTE KEYLESS ENTRY</li> <li>SELECTABLE DRIVE MODES</li> <li>SYNC®4 W/EVR &amp; 13.2" SCRN</li> </ul> | S/OTHER<br>E & OPTIONS/OTHER  | SYSTEM<br>HEFT SYS<br>IT SYS<br>BUMPER<br>AIN<br>ASSIST<br>JNIQUE | Image: State of the second state of | s 240 g<br>also cre<br>\$9,500<br>is mil<br>mog.<br>es<br>ETY<br>ver.<br>size an |
|                                                                                                                                                                                                                                                                                                                                                                                                                                                                                                                              | RAMP ONE<br>RY08<br>RAMP TWO<br>ITEM #:<br>This label is affixed pursuant to th<br>Information Disclosure Act. Gaso                                                                                                                                                                                                                                                                                                                                                                                                                                                                                                                                                                                                                                                                                                                                                                                                                                                                                                                                                                                                                                                                                                                                                                                                                                                                                                                                                                                                                                                                                                                                                                                                                                                                                                                                                                                                                                                                                                                                                                                                                                                                                                                                                                                             | 56-K32R O/T 2<br>this vehi                                                                                                                                                                                                                                                                                                                                                                              | e QR Code to<br>details about | 55.00                                                             | Crash       Rear seat         Based on the risk of injury in a side impact.         Rollover       ★ ★         Based on the risk of rollover in a single-vehicle crash.         Star ratings range from 1 to 5 stars (★ ★ ★ ★)         Source: National Highway Traffic Safety Adm         www.safercar.gov or 1-888-32         3FTTW8B39SRA83061         wehicle can expose you to chemicals including engir         lead, which are known to the State of California to cause can ominimize exposure, avoid breathing exhaust, do not idle vehicle in a well-ventilated area and wear gloves or wash y For more information go to www.P65Warnings.ca.gov/pass                                                                                                                                                                                                                                                                                                                                                                                                                                                                                                                                                                                                                                                                                                                                                                                                                                                                                                                                                                                                                                                                                                                                                                                                                                                                                                                                                                                                                                 | ), with minis 27-42                                                              |